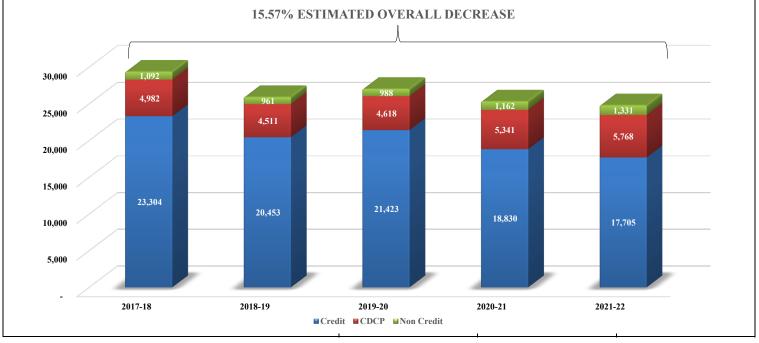

|
|            |                                       |             |                |             | 15.57%  | ESTIM          | ATED O      | VERAL             | L DECR         | REASE       |         |                |                |         |                |
|            |                                       |             |                |             |         |                |             | Į.                |                |             |         |                |                |         |                |
|            |                                       |             |                |             |         |                |             | _/\               |                |             |         |                |                | 1       |                |



Tentative Budget 2022-23

| STRS & PERS - Future Employer Rates and Additional Ongoing Unrestricted General Fund Costs |        |           |             |             |        |         |                     |             |             |              |  |  |  |
|--------------------------------------------------------------------------------------------|--------|-----------|-------------|-------------|--------|---------|---------------------|-------------|-------------|--------------|--|--|--|
|                                                                                            |        | STRS      |             |             |        | Total   | Combined            |             |             |              |  |  |  |
| •