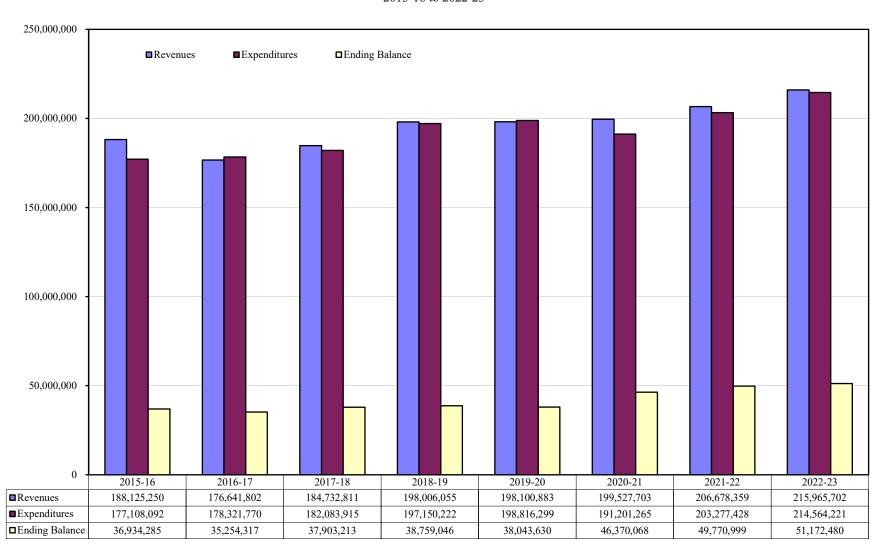

| _                     | 37,903,213              | _                  | 38,759,046               | =                | 38,043,630              | _                  | 46,370,068              | _                  | 49,770,999              | _                 | 51,172,480              |                |
| Ending Balance (% of Exp)       | 20.85%                  | 19.77%                  |                       | 20.82%                  |                    | 19.66%                   |                  | 19.14%                  |                    | 24.25%                  |                    | 24.48%                  |                   | 23.85%                  |                |

# Tentative Budget 2021-22

Recap of Revenues and Expenditures General Fund 11 and 13 2015-16 to 2022-23



# Rancho Santiago Community College District Tentative Budget 2021-22

#### Recap of Revenue and Expenses - General Fund 12

The table of multi-year financial information allows a comparison of prior fiscal years to projections for the current fiscal year. The table covers the following periods: fiscal years 2015-16 through 2022-23

|                                                                                                                                     | Actual 2015-16                                                                            | Actual 2016-17                                                                             | %<br>Change                                                      | Actual 2017-18