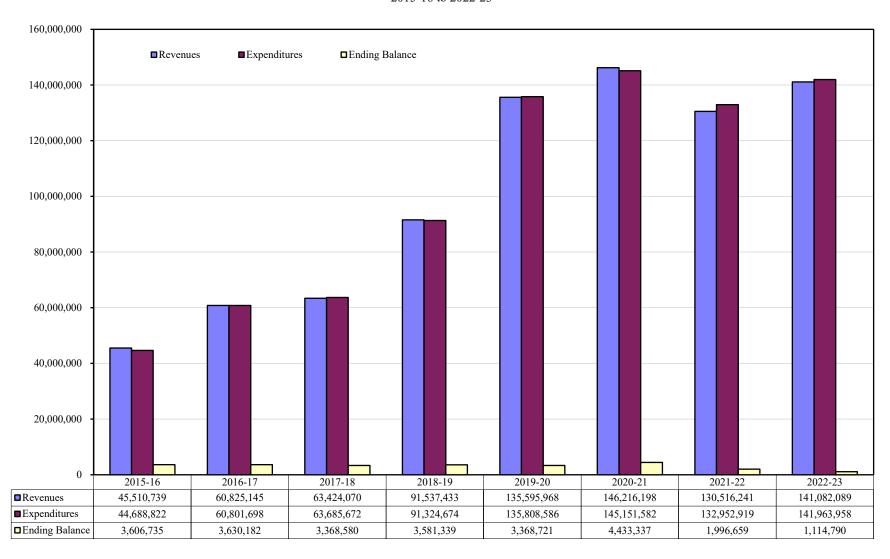

|                                                                     | 2.48%                                                                                      |                                                  | 3.05%                                                                                       |                                                  | 1.50%                                                                                       |                                                                   | 0.79%                                                                                       |                                                                     |

# Tentative Budget 2021-22

Recap of Revenues and Expenditures General Fund 12 2015-16 to 2022-23