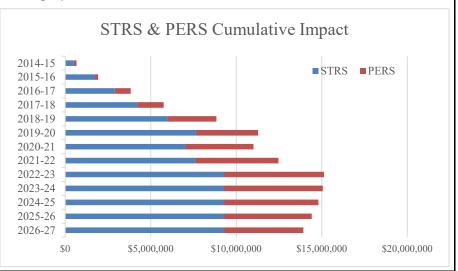

.000  | 19.100% * | \$0         | \$9,253,850 | -0.600 | 24.600% | -\$256,384          | \$5,548,746 | -\$256,384  | \$14,802,596 |  |  |  |
| 2025-26                                                                                    | 0.000  | 19.100% * | \$0         | \$9,253,850 | -0.900 | 23.700% | -\$392,268          | \$5,156,478 | -\$392,268  | \$14,410,328 |  |  |  |
| 2026-27                                                                                    | 0.000  | 19.100% * | \$0         | \$9,253,850 | -1.100 | 22.600% | -\$489,027          | \$4,667,451 | -\$489,027  | \$13,921,301 |  |  |  |

<sup>&</sup>lt;sup>1</sup> Each 1% increase in STRS rate is approximately \$760,000

Employee Contribution % for STRS = 10.25%/10.205%Employee Contribution % for PERS = 7.00%/8.00%





<sup>\*</sup> Beginning in 2021-22, the CalSTRS Board has authority to increase and decrease employer contribution rates within certain boundaries in order to fully exhaust the CalSTRS unfunded liability by 2045-46. These percentages reflect CalSTRS current estimates.

<sup>&</sup>lt;sup>2</sup> Each 1% increase in PERS rate is approximately \$411,000

Tentative Budget 2022-23

#### **Cost-of-Living Adjustment**

The Cost-of-Living Adjustment (COLA) is a reflection of the percentage change of the Implicit Price Deflator for state and local government purchases of goods and services for the United States, as published by the United States Department of Commerce. Although a COLA is specified in statute for the system, the recent history of the community colleges clearly demonstrates that d