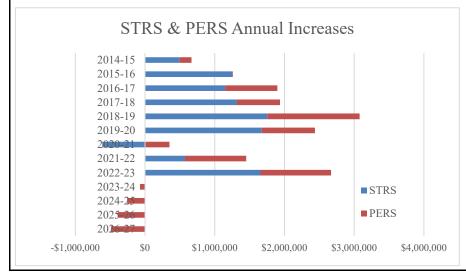

0.000  | 19.100% * | \$0         | \$9,253,850 | -0.600 | 24.600% | -\$256,384          | \$5,548,746 | -\$256,384  | \$14,802,596 |  |  |  |
| 2025-26                                                                                    | 0.000  | 19.100% * | \$0         | \$9,253,850 | -0.900 | 23.700% | -\$392,268          | \$5,156,478 | -\$392,268  | \$14,410,328 |  |  |  |
| 2026-27                                                                                    | 0.000  | 19.100% * | \$0         | \$9,253,850 | -1.100 | 22.600% | -\$489,027          | \$4,667,451 | -\$489,027  | \$13,921,301 |  |  |  |

<sup>&</sup>lt;sup>1</sup> Each 1% increase in STRS rate is approximately \$760,000

Employee Contribution % for STRS = 10.25%/10.205%Employee Contribution % for PERS = 7.00%/8.00%





<sup>\*</sup> Beginning in 2021-22, the CalSTRS Board has authority to increase and decrease employer contribution rates within certain boundaries in order to fully exhaust the CalSTRS unfunded liability by 2045-46. These percentages reflect CalSTRS current estimates.

<sup>&</sup>lt;sup>2</sup> Each 1% increase in PERS rate is approximately \$411,000

Tentative Budget 2022-23

#### **Cost-of-Living Adjustment**

The Cost-of-Living Adjustment (COLA) is a reflection of the percentage change of the Implicit Price Deflator for state and local government purchases of goods and services for the United States, as published by the United States Department of Commerce. Although a COLA is specified in statute for the system, the recent history of the community colleges clearly demonstrates that