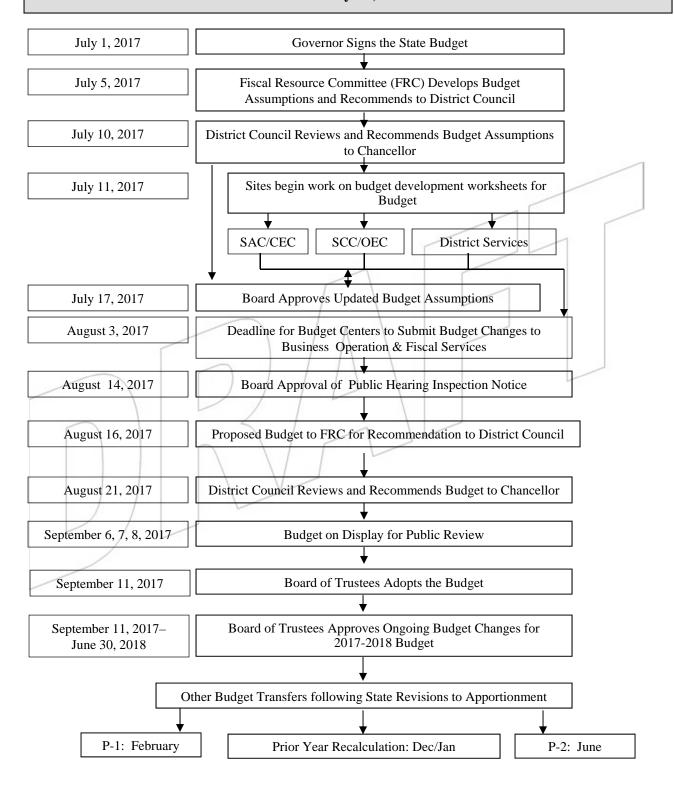

## RANCHO SANTIAGO COMMUNITY COLLEGE DISTRICT 2016-17 FTES TARGET COMPARISON TO P1 ACTUAL

| As of January 9, 2017    Compute Determined Target   TOTAL   SAC   SCC   SCC | FINAL                                                                                                                                                                                                                                                                                                                                                                                                                                                                                                                                                                                                                                                                                                                                                                                                                                                                                                                                                                                                                                                                                                                                                                                                                                                                                                                                                                                                                                                                                                                                                                                                                                                                                                                                                                                                                                                                                                                                                                                                                                                                                                                          |           |           | 2015-2016 |          |                                         | 2016-2017 |          |                                         | 2016-2017 |          |            | 2016-2017     |          |
|--------------------------------------------------------------------------------------------------------------------------------------------------------------------------------------------------------------------------------------------------------------------------------------------------------------------------------------------------------------------------------------------------------------------------------------------------------------------------------------------------------------------------------------------------------------------------------------------------------------------------------------------------------------------------------------------------------------------------------------------------------------------------------------------------------------------------------------------------------------------------------------------------------------------------------------------------------------------------------------------------------------------------------------------------------------------------------------------------------------------------------------------------------------------------------------------------------------------------------------------------------------------------------------------------------------------------------------------------------------------------------------------------------------------------------------------------------------------------------------------------------------------------------------------------------------------------------------------------------------------------------------------------------------------------------------------------------------------------------------------------------------------------------------------------------------------------------------------------------------------------------------------------------------------------------------------------------------------------------------------------------------------------------------------------------------------------------------------------------------------------------|--------------------------------------------------------------------------------------------------------------------------------------------------------------------------------------------------------------------------------------------------------------------------------------------------------------------------------------------------------------------------------------------------------------------------------------------------------------------------------------------------------------------------------------------------------------------------------------------------------------------------------------------------------------------------------------------------------------------------------------------------------------------------------------------------------------------------------------------------------------------------------------------------------------------------------------------------------------------------------------------------------------------------------------------------------------------------------------------------------------------------------------------------------------------------------------------------------------------------------------------------------------------------------------------------------------------------------------------------------------------------------------------------------------------------------------------------------------------------------------------------------------------------------------------------------------------------------------------------------------------------------------------------------------------------------------------------------------------------------------------------------------------------------------------------------------------------------------------------------------------------------------------------------------------------------------------------------------------------------------------------------------------------------------------------------------------------------------------------------------------------------|-----------|-----------|-----------|----------|-----------------------------------------|-----------|----------|-----------------------------------------|-----------|----------|------------|---------------|----------|
| SUMMERT 2015 CHI OF AREA PYILOTO                                                                                                                                                                                                                                                                                                                                                                                                                                                                                                                                                                                                                                                                                                                                                                                                                                                                                                                                                                                                                                                                                                                                                                                                                                                                                                                                                                                                                                                                                                                                                                                                                                                                                                                                                                                                                                                                                                                                                                                                                                                                                               | As of January 9, 2017                                                                                                                                                                                                                                                                                                                                                                                                                                                                                                                                                                                                                                                                                                                                                                                                                                                                                                                                                                                                                                                                                                                                                                                                                                                                                                                                                                                                                                                                                                                                                                                                                                                                                                                                                                                                                                                                                                                                                                                                                                                                                                          |           |           |           |          |                                         |           |          |                                         |           |          | ` Ja       | nuary 9, 2017 |          |
| Second   S   | SUMMER 2016 On or After 7                                                                                                                                                                                                                                                                                                                                                                                                                                                                                                                                                                                                                                                                                                                                                                                                                                                                                                                                                                                                                                                                                                                                                                                                                                                                                                                                                                                                                                                                                                                                                                                                                                                                                                                                                                                                                                                                                                                                                                                                                                                                                                      | /1/2016   | TOTAL     | SAC       | scc      | TOTAL                                   | SAC       | scc      | TOTAL                                   | SAC       | scc      | TOTAL      | SAC           | SCC      |
| COCP                                                                                                                                                                                                                                                                                                                                                                                                                                                                                                                                                                                                                                                                                                                                                                                                                                                                                                                                                                                                                                                                                                                                                                                                                                                                                                                                                                                                                                                                                                                                                                                                                                                                                                                                                                                                                                                                                                                                                                                                                                                                                                                           |                                                                                                                                                                                                                                                                                                                                                                                                                                                                                                                                                                                                                                                                                                                                                                                                                                                                                                                                                                                                                                                                                                                                                                                                                                                                                                                                                                                                                                                                                                                                                                                                                                                                                                                                                                                                                                                                                                                                                                                                                                                                                                                                | 7172010   | 56.05     | 32.50     | 23.55    | 50.00                                   | 27.00     | 23.00    | 46.46                                   | 18.57     | 27.89    | (3.54)     | (8.43)        | 4.89     |
| SUMMER DITALS                                                                                                                                                                                                                                                                                                                                                                                                                                                                                                                                                                                                                                                                                                                                                                                                                                                                                                                                                                                                                                                                                                                                                                                                                                                                                                                                                                                                                                                                                                                                                                                                                                                                                                                                                                                                                                                                                                                                                                                                                                                                                                                  |                                                                                                                                                                                                                                                                                                                                                                                                                                                                                                                                                                                                                                                                                                                                                                                                                                                                                                                                                                                                                                                                                                                                                                                                                                                                                                                                                                                                                                                                                                                                                                                                                                                                                                                                                                                                                                                                                                                                                                                                                                                                                                                                |           |           |           |          |                                         |           |          |                                         |           |          |            |               |          |
| FALLO16   F   277.36   202.00   0.92   209.00   159.00   700.00   1.00.00   1.00.00   1.00.00   1.00.00   1.00.00   1.00.00   1.00.00   1.00.00   1.00.00   1.00.00   1.00.00   1.00.00   1.00.00   1.00.00   1.00.00   1.00.00   1.00.00   1.00.00   1.00.00   1.00.00   1.00.00   1.00.00   1.00.00   1.00.00   1.00.00   1.00.00   1.00.00   1.00.00   1.00.00   1.00.00   1.00.00   1.00.00   1.00.00   1.00.00   1.00.00   1.00.00   1.00.00   1.00.00   1.00.00   1.00.00   1.00.00   1.00.00   1.00.00   1.00.00   1.00.00   1.00.00   1.00.00   1.00.00   1.00.00   1.00.00   1.00.00   1.00.00   1.00.00   1.00.00   1.00.00   1.00.00   1.00.00   1.00.00   1.00.00   1.00.00   1.00.00   1.00.00   1.00.00   1.00.00   1.00.00   1.00.00   1.00.00   1.00.00   1.00.00   1.00.00   1.00.00   1.00.00   1.00.00   1.00.00   1.00.00   1.00.00   1.00.00   1.00.00   1.00.00   1.00.00   1.00.00   1.00.00   1.00.00   1.00.00   1.00.00   1.00.00   1.00.00   1.00.00   1.00.00   1.00.00   1.00.00   1.00.00   1.00.00   1.00.00   1.00.00   1.00.00   1.00.00   1.00.00   1.00.00   1.00.00   1.00.00   1.00.00   1.00.00   1.00.00   1.00.00   1.00.00   1.00.00   1.00.00   1.00.00   1.00.00   1.00.00   1.00.00   1.00.00   1.00.00   1.00.00   1.00.00   1.00.00   1.00.00   1.00.00   1.00.00   1.00.00   1.00.00   1.00.00   1.00.00   1.00.00   1.00.00   1.00.00   1.00.00   1.00.00   1.00.00   1.00.00   1.00.00   1.00.00   1.00.00   1.00.00   1.00.00   1.00.00   1.00.00   1.00.00   1.00.00   1.00.00   1.00.00   1.00.00   1.00.00   1.00.00   1.00.00   1.00.00   1.00.00   1.00.00   1.00.00   1.00.00   1.00.00   1.00.00   1.00.00   1.00.00   1.00.00   1.00.00   1.00.00   1.00.00   1.00.00   1.00.00   1.00.00   1.00.00   1.00.00   1.00.00   1.00.00   1.00.00   1.00.00   1.00.00   1.00.00   1.00.00   1.00.00   1.00.00   1.00.00   1.00.00   1.00.00   1.00.00   1.00.00   1.00.00   1.00.00   1.00.00   1.00.00   1.00.00   1.00.00   1.00.00   1.00.00   1.00.00   1.00.00   1.00.00   1.00.00   1.00.00   1.00.00   1.00.00   1.00.00   1.00.00   1.00.00   1.00.00   1.00.00    | CR                                                                                                                                                                                                                                                                                                                                                                                                                                                                                                                                                                                                                                                                                                                                                                                                                                                                                                                                                                                                                                                                                                                                                                                                                                                                                                                                                                                                                                                                                                                                                                                                                                                                                                                                                                                                                                                                                                                                                                                                                                                                                                                             |           | 1,716.50  | 1,220.82  | 495.68   | 1,640.00                                | 1,170.00  | 470.00   | 1,685.19                                | 1,222.14  | 463.05   | 45.19      | 52.14         | (6.95)   |
| CCCP                                                                                                                                                                                                                                                                                                                                                                                                                                                                                                                                                                                                                                                                                                                                                                                                                                                                                                                                                                                                                                                                                                                                                                                                                                                                                                                                                                                                                                                                                                                                                                                                                                                                                                                                                                                                                                                                                                                                                                                                                                                                                                                           | SUMMER TOTALS                                                                                                                                                                                                                                                                                                                                                                                                                                                                                                                                                                                                                                                                                                                                                                                                                                                                                                                                                                                                                                                                                                                                                                                                                                                                                                                                                                                                                                                                                                                                                                                                                                                                                                                                                                                                                                                                                                                                                                                                                                                                                                                  |           | 2,318.48  | 1,675.50  | 642.98   | 2,109.00                                | 1,492.00  | 617.00   | 2,143.31                                | 1,547.29  | 596.02   | 34.31      | 55.29         | (20.98)  |
| CCCP                                                                                                                                                                                                                                                                                                                                                                                                                                                                                                                                                                                                                                                                                                                                                                                                                                                                                                                                                                                                                                                                                                                                                                                                                                                                                                                                                                                                                                                                                                                                                                                                                                                                                                                                                                                                                                                                                                                                                                                                                                                                                                                           | EALL 2016                                                                                                                                                                                                                                                                                                                                                                                                                                                                                                                                                                                                                                                                                                                                                                                                                                                                                                                                                                                                                                                                                                                                                                                                                                                                                                                                                                                                                                                                                                                                                                                                                                                                                                                                                                                                                                                                                                                                                                                                                                                                                                                      | 1 1       |           |           |          |                                         |           |          |                                         |           |          |            |               |          |
| Color   CR   CR   CR   CR   CR   CR   CR   C                                                                                                                                                                                                                                                                                                                                                                                                                                                                                                                                                                                                                                                                                                                                                                                                                                                                                                                                                                                                                                                                                                                                                                                                                                                                                                                                                                                                                                                                                                                                                                                                                                                                                                                                                                                                                                                                                                                                                                                                                                                                                   |                                                                                                                                                                                                                                                                                                                                                                                                                                                                                                                                                                                                                                                                                                                                                                                                                                                                                                                                                                                                                                                                                                                                                                                                                                                                                                                                                                                                                                                                                                                                                                                                                                                                                                                                                                                                                                                                                                                                                                                                                                                                                                                                | F         | 271 35    | 202.06    | 69 29    | 260.00                                  | 190.00    | 70.00    | 297 42                                  | 183 88    | 113 53   | 37 42      | (6.12)        | 43.53    |
| CR   15, PSCH   289.39   156.99   132.40   302.00   158.00   144.00   523.57   167.12   136.45   21.57   29.12   (7.55)   15, WSCH   486.32   305.88   180.44   501.00   311.00   190.00   523.56   347.56   176.00   22.56   36.66   (14.00)   176.00   323.57   187.12   136.45   21.57   29.12   (7.55)   305.00   158.00   190.00   322.57   31.67   30.56   136.47   140.00   332.57   31.67   32.67   31.67   30.56   31.67   31.67   31.67   31.67   31.67   31.67   31.67   31.67   31.67   31.67   31.67   31.67   31.67   31.67   31.67   31.67   31.67   31.67   31.67   31.67   31.67   31.67   31.67   31.67   31.67   31.67   31.67   31.67   31.67   31.67   31.67   31.67   31.67   31.67   31.67   31.67   31.67   31.67   31.67   31.67   31.67   31.67   31.67   31.67   31.67   31.67   31.67   31.67   31.67   31.67   31.67   31.67   31.67   31.67   31.67   31.67   31.67   31.67   31.67   31.67   31.67   31.67   31.67   31.67   31.67   31.67   31.67   31.67   31.67   31.67   31.67   31.67   31.67   31.67   31.67   31.67   31.67   31.67   31.67   31.67   31.67   31.67   31.67   31.67   31.67   31.67   31.67   31.67   31.67   31.67   31.67   31.67   31.67   31.67   31.67   31.67   31.67   31.67   31.67   31.67   31.67   31.67   31.67   31.67   31.67   31.67   31.67   31.67   31.67   31.67   31.67   31.67   31.67   31.67   31.67   31.67   31.67   31.67   31.67   31.67   31.67   31.67   31.67   31.67   31.67   31.67   31.67   31.67   31.67   31.67   31.67   31.67   31.67   31.67   31.67   31.67   31.67   31.67   31.67   31.67   31.67   31.67   31.67   31.67   31.67   31.67   31.67   31.67   31.67   31.67   31.67   31.67   31.67   31.67   31.67   31.67   31.67   31.67   31.67   31.67   31.67   31.67   31.67   31.67   31.67   31.67   31.67   31.67   31.67   31.67   31.67   31.67   31.67   31.67   31.67   31.67   31.67   31.67   31.67   31.67   31.67   31.67   31.67   31.67   31.67   31.67   31.67   31.67   31.67   31.67   31.67   31.67   31.67   31.67   31.67   31.67   31.67   31.67   31.67   31.67   31.67   31.67   31.67   31.67      |                                                                                                                                                                                                                                                                                                                                                                                                                                                                                                                                                                                                                                                                                                                                                                                                                                                                                                                                                                                                                                                                                                                                                                                                                                                                                                                                                                                                                                                                                                                                                                                                                                                                                                                                                                                                                                                                                                                                                                                                                                                                                                                                | '         |           |           |          |                                         |           |          |                                         |           |          |            |               |          |
| S, NSCH                                                                                                                                                                                                                                                                                                                                                                                                                                                                                                                                                                                                                                                                                                                                                                                                                                                                                                                                                                                                                                                                                                                                                                                                                                                                                                                                                                                                                                                                                                                                                                                                                                                                                                                                                                                                                                                                                                                                                                                                                                                                                                                        |                                                                                                                                                                                                                                                                                                                                                                                                                                                                                                                                                                                                                                                                                                                                                                                                                                                                                                                                                                                                                                                                                                                                                                                                                                                                                                                                                                                                                                                                                                                                                                                                                                                                                                                                                                                                                                                                                                                                                                                                                                                                                                                                |           | ,         | ,         |          | ,,,,,,,,,,,,,,,,,,,,,,,,,,,,,,,,,,,,,,, | ,         |          | ,,,,,,,,,,,,,,,,,,,,,,,,,,,,,,,,,,,,,,, | ,         |          | ( 3 3 3 7) | ( /           |          |
| DSCH                                                                                                                                                                                                                                                                                                                                                                                                                                                                                                                                                                                                                                                                                                                                                                                                                                                                                                                                                                                                                                                                                                                                                                                                                                                                                                                                                                                                                                                                                                                                                                                                                                                                                                                                                                                                                                                                                                                                                                                                                                                                                                                           | IS, DSCH                                                                                                                                                                                                                                                                                                                                                                                                                                                                                                                                                                                                                                                                                                                                                                                                                                                                                                                                                                                                                                                                                                                                                                                                                                                                                                                                                                                                                                                                                                                                                                                                                                                                                                                                                                                                                                                                                                                                                                                                                                                                                                                       |           | 289.39    | 156.99    | 132.40   | 302.00                                  | 158.00    | 144.00   | 323.57                                  | 187.12    | 136.45   | 21.57      | 29.12         | (7.55)   |
| Positive   F   1.572.32   1.513.65   56.67   1.583.00   1.52.50   58.00   1.125.69   1.091.11   64.78   (457.11)   (463.89   6.78   7.278.00   1.091.01   54.795.00   2.520.08   2.48   67.50   (56.502   7.278.00   1.091.01   54.795.00   2.520.08   2.48   67.50   (56.502   7.278.00   1.091.01   54.795.00   2.520.08   2.48   67.50   (56.502   7.278.00   1.091.01   54.795.00   2.520.08   2.48   67.50   (56.502   7.278.00   1.091.01   54.795.00   2.520.08   2.48   67.50   (56.502   7.278.00   1.091.01   54.795.00   2.520.08   2.48   67.50   (56.502   7.278.00   1.091.01   54.795.00   2.520.08   2.48   67.50   67.50   67.50   67.50   67.50   67.50   67.50   67.50   67.50   67.50   67.50   67.50   67.50   67.50   67.50   67.50   67.50   67.50   67.50   67.50   67.50   67.50   67.50   67.50   67.50   67.50   67.50   67.50   67.50   67.50   67.50   67.50   67.50   67.50   67.50   67.50   67.50   67.50   67.50   67.50   67.50   67.50   67.50   67.50   67.50   67.50   67.50   67.50   67.50   67.50   67.50   67.50   67.50   67.50   67.50   67.50   67.50   67.50   67.50   67.50   67.50   67.50   67.50   67.50   67.50   67.50   67.50   67.50   67.50   67.50   67.50   67.50   67.50   67.50   67.50   67.50   67.50   67.50   67.50   67.50   67.50   67.50   67.50   67.50   67.50   67.50   67.50   67.50   67.50   67.50   67.50   67.50   67.50   67.50   67.50   67.50   67.50   67.50   67.50   67.50   67.50   67.50   67.50   67.50   67.50   67.50   67.50   67.50   67.50   67.50   67.50   67.50   67.50   67.50   67.50   67.50   67.50   67.50   67.50   67.50   67.50   67.50   67.50   67.50   67.50   67.50   67.50   67.50   67.50   67.50   67.50   67.50   67.50   67.50   67.50   67.50   67.50   67.50   67.50   67.50   67.50   67.50   67.50   67.50   67.50   67.50   67.50   67.50   67.50   67.50   67.50   67.50   67.50   67.50   67.50   67.50   67.50   67.50   67.50   67.50   67.50   67.50   67.50   67.50   67.50   67.50   67.50   67.50   67.50   67.50   67.50   67.50   67.50   67.50   67.50   67.50   67.50   67.50   67.50   67.50      | IS, WSCH                                                                                                                                                                                                                                                                                                                                                                                                                                                                                                                                                                                                                                                                                                                                                                                                                                                                                                                                                                                                                                                                                                                                                                                                                                                                                                                                                                                                                                                                                                                                                                                                                                                                                                                                                                                                                                                                                                                                                                                                                                                                                                                       |           | 486.32    | 305.88    | 180.44   | 501.00                                  | 311.00    | 190.00   | 523.56                                  | 347.56    | 176.00   | 22.56      | 36.56         | (14.00)  |
| VSCH                                                                                                                                                                                                                                                                                                                                                                                                                                                                                                                                                                                                                                                                                                                                                                                                                                                                                                                                                                                                                                                                                                                                                                                                                                                                                                                                                                                                                                                                                                                                                                                                                                                                                                                                                                                                                                                                                                                                                                                                                                                                                                                           |                                                                                                                                                                                                                                                                                                                                                                                                                                                                                                                                                                                                                                                                                                                                                                                                                                                                                                                                                                                                                                                                                                                                                                                                                                                                                                                                                                                                                                                                                                                                                                                                                                                                                                                                                                                                                                                                                                                                                                                                                                                                                                                                | - I       | 459.97    |           |          | 468.00                                  |           |          |                                         | 250.92    |          | (85.41)    | (54.08)       | (31.33)  |
| TOTAL CR                                                                                                                                                                                                                                                                                                                                                                                                                                                                                                                                                                                                                                                                                                                                                                                                                                                                                                                                                                                                                                                                                                                                                                                                                                                                                                                                                                                                                                                                                                                                                                                                                                                                                                                                                                                                                                                                                                                                                                                                                                                                                                                       |                                                                                                                                                                                                                                                                                                                                                                                                                                                                                                                                                                                                                                                                                                                                                                                                                                                                                                                                                                                                                                                                                                                                                                                                                                                                                                                                                                                                                                                                                                                                                                                                                                                                                                                                                                                                                                                                                                                                                                                                                                                                                                                                | F         | 1,572.32  | 1,513.65  | 58.67    | 1,583.00                                | 1,525.00  | 58.00    | 1,125.89                                | 1,061.11  | 64.78    | (457.11)   | (463.89)      | 6.78     |
| FALL TOTALS   12,388.25   8,685.59   3,682.66   12,485.00   8,776.00   3,799.00   11,773.42   8,159.07   3,614.35   7,1159   (616.93)   (94.69)                                                                                                                                                                                                                                                                                                                                                                                                                                                                                                                                                                                                                                                                                                                                                                                                                                                                                                                                                                                                                                                                                                                                                                                                                                                                                                                                                                                                                                                                                                                                                                                                                                                                                                                                                                                                                                                                                                                                                                                |                                                                                                                                                                                                                                                                                                                                                                                                                                                                                                                                                                                                                                                                                                                                                                                                                                                                                                                                                                                                                                                                                                                                                                                                                                                                                                                                                                                                                                                                                                                                                                                                                                                                                                                                                                                                                                                                                                                                                                                                                                                                                                                                |           |           |           |          |                                         |           |          |                                         | ,         |          |            |               |          |
| SPRING2017   F   3.58.79   2.33.28   125.51   340.00   215.00   125.00   505.34   291.15   214.19   165.34   76.15   80.19   77.00   77.00   77.00   77.00   77.00   77.00   77.00   77.00   77.00   77.00   77.00   77.00   77.00   77.00   77.00   77.00   77.00   77.00   77.00   77.00   77.00   77.00   77.00   77.00   77.00   77.00   77.00   77.00   77.00   77.00   77.00   77.00   77.00   77.00   77.00   77.00   77.00   77.00   77.00   77.00   77.00   77.00   77.00   77.00   77.00   77.00   77.00   77.00   77.00   77.00   77.00   77.00   77.00   77.00   77.00   77.00   77.00   77.00   77.00   77.00   77.00   77.00   77.00   77.00   77.00   77.00   77.00   77.00   77.00   77.00   77.00   77.00   77.00   77.00   77.00   77.00   77.00   77.00   77.00   77.00   77.00   77.00   77.00   77.00   77.00   77.00   77.00   77.00   77.00   77.00   77.00   77.00   77.00   77.00   77.00   77.00   77.00   77.00   77.00   77.00   77.00   77.00   77.00   77.00   77.00   77.00   77.00   77.00   77.00   77.00   77.00   77.00   77.00   77.00   77.00   77.00   77.00   77.00   77.00   77.00   77.00   77.00   77.00   77.00   77.00   77.00   77.00   77.00   77.00   77.00   77.00   77.00   77.00   77.00   77.00   77.00   77.00   77.00   77.00   77.00   77.00   77.00   77.00   77.00   77.00   77.00   77.00   77.00   77.00   77.00   77.00   77.00   77.00   77.00   77.00   77.00   77.00   77.00   77.00   77.00   77.00   77.00   77.00   77.00   77.00   77.00   77.00   77.00   77.00   77.00   77.00   77.00   77.00   77.00   77.00   77.00   77.00   77.00   77.00   77.00   77.00   77.00   77.00   77.00   77.00   77.00   77.00   77.00   77.00   77.00   77.00   77.00   77.00   77.00   77.00   77.00   77.00   77.00   77.00   77.00   77.00   77.00   77.00   77.00   77.00   77.00   77.00   77.00   77.00   77.00   77.00   77.00   77.00   77.00   77.00   77.00   77.00   77.00   77.00   77.00   77.00   77.00   77.00   77.00   77.00   77.00   77.00   77.00   77.00   77.00   77.00   77.00   77.00   77.00   77.00   77.00   77.00   77.00   77.00   77.00     |                                                                                                                                                                                                                                                                                                                                                                                                                                                                                                                                                                                                                                                                                                                                                                                                                                                                                                                                                                                                                                                                                                                                                                                                                                                                                                                                                                                                                                                                                                                                                                                                                                                                                                                                                                                                                                                                                                                                                                                                                                                                                                                                |           |           |           |          |                                         |           |          |                                         |           | -        | (495.91)   | (384.79)      | (111.12) |
| NC CCP   3.58.79   233.28   125.51   3.40.00   215.00   425.00   3.00.00   3.00.00   3.00.00   3.00.00   3.00.00   3.00.00   3.00.00   3.00.00   3.00.00   3.00.00   3.00.00   3.00.00   3.00.00   3.00.00   3.00.00   3.00.00   3.00.00   3.00.00   3.00.00   3.00.00   3.00.00   3.00.00   3.00.00   3.00.00   3.00.00   3.00.00   3.00.00   3.00.00   3.00.00   3.00.00   3.00.00   3.00.00   3.00.00   3.00.00   3.00.00   3.00.00   3.00.00   3.00.00   3.00.00   3.00.00   3.00.00   3.00.00   3.00.00   3.00.00   3.00.00   3.00.00   3.00.00   3.00.00   3.00.00   3.00.00   3.00.00   3.00.00   3.00.00   3.00.00   3.00.00   3.00.00   3.00.00   3.00.00   3.00.00   3.00.00   3.00.00   3.00.00   3.00.00   3.00.00   3.00.00   3.00.00   3.00.00   3.00.00   3.00.00   3.00.00   3.00.00   3.00.00   3.00.00   3.00.00   3.00.00   3.00.00   3.00.00   3.00.00   3.00.00   3.00.00   3.00.00   3.00.00   3.00.00   3.00.00   3.00.00   3.00.00   3.00.00   3.00.00   3.00.00   3.00.00   3.00.00   3.00.00   3.00.00   3.00.00   3.00.00   3.00.00   3.00.00   3.00.00   3.00.00   3.00.00   3.00.00   3.00.00   3.00.00   3.00.00   3.00.00   3.00.00   3.00.00   3.00.00   3.00.00   3.00.00   3.00.00   3.00.00   3.00.00   3.00.00   3.00.00   3.00.00   3.00.00   3.00.00   3.00.00   3.00.00   3.00.00   3.00.00   3.00.00   3.00.00   3.00.00   3.00.00   3.00.00   3.00.00   3.00.00   3.00.00   3.00.00   3.00.00   3.00.00   3.00.00   3.00.00   3.00.00   3.00.00   3.00.00   3.00.00   3.00.00   3.00.00   3.00.00   3.00.00   3.00.00   3.00.00   3.00.00   3.00.00   3.00.00   3.00.00   3.00.00   3.00.00   3.00.00   3.00.00   3.00.00   3.00.00   3.00.00   3.00.00   3.00.00   3.00.00   3.00.00   3.00.00   3.00.00   3.00.00   3.00.00   3.00.00   3.00.00   3.00.00   3.00.00   3.00.00   3.00.00   3.00.00   3.00.00   3.00.00   3.00.00   3.00.00   3.00.00   3.00.00   3.00.00   3.00.00   3.00.00   3.00.00   3.00.00   3.00.00   3.00.00   3.00.00   3.00.00   3.00.00   3.00.00   3.00.00   3.00.00   3.00.00   3.00.00   3.00.00   3.00.00   3.00.00   3.00.00   3.00.00   3.00.00   3 | FALL TOTALS                                                                                                                                                                                                                                                                                                                                                                                                                                                                                                                                                                                                                                                                                                                                                                                                                                                                                                                                                                                                                                                                                                                                                                                                                                                                                                                                                                                                                                                                                                                                                                                                                                                                                                                                                                                                                                                                                                                                                                                                                                                                                                                    |           | 12,368.25 | 8,685.59  | 3,682.66 | 12,485.00                               | 8,776.00  | 3,709.00 | 11,773.42                               | 8,159.07  | 3,614.35 | (711.58)   | (616.93)      | (94.65)  |
| NC CCP   3.58.79   233.28   125.51   3.40.00   215.00   425.00   3.00.00   3.00.00   3.00.00   3.00.00   3.00.00   3.00.00   3.00.00   3.00.00   3.00.00   3.00.00   3.00.00   3.00.00   3.00.00   3.00.00   3.00.00   3.00.00   3.00.00   3.00.00   3.00.00   3.00.00   3.00.00   3.00.00   3.00.00   3.00.00   3.00.00   3.00.00   3.00.00   3.00.00   3.00.00   3.00.00   3.00.00   3.00.00   3.00.00   3.00.00   3.00.00   3.00.00   3.00.00   3.00.00   3.00.00   3.00.00   3.00.00   3.00.00   3.00.00   3.00.00   3.00.00   3.00.00   3.00.00   3.00.00   3.00.00   3.00.00   3.00.00   3.00.00   3.00.00   3.00.00   3.00.00   3.00.00   3.00.00   3.00.00   3.00.00   3.00.00   3.00.00   3.00.00   3.00.00   3.00.00   3.00.00   3.00.00   3.00.00   3.00.00   3.00.00   3.00.00   3.00.00   3.00.00   3.00.00   3.00.00   3.00.00   3.00.00   3.00.00   3.00.00   3.00.00   3.00.00   3.00.00   3.00.00   3.00.00   3.00.00   3.00.00   3.00.00   3.00.00   3.00.00   3.00.00   3.00.00   3.00.00   3.00.00   3.00.00   3.00.00   3.00.00   3.00.00   3.00.00   3.00.00   3.00.00   3.00.00   3.00.00   3.00.00   3.00.00   3.00.00   3.00.00   3.00.00   3.00.00   3.00.00   3.00.00   3.00.00   3.00.00   3.00.00   3.00.00   3.00.00   3.00.00   3.00.00   3.00.00   3.00.00   3.00.00   3.00.00   3.00.00   3.00.00   3.00.00   3.00.00   3.00.00   3.00.00   3.00.00   3.00.00   3.00.00   3.00.00   3.00.00   3.00.00   3.00.00   3.00.00   3.00.00   3.00.00   3.00.00   3.00.00   3.00.00   3.00.00   3.00.00   3.00.00   3.00.00   3.00.00   3.00.00   3.00.00   3.00.00   3.00.00   3.00.00   3.00.00   3.00.00   3.00.00   3.00.00   3.00.00   3.00.00   3.00.00   3.00.00   3.00.00   3.00.00   3.00.00   3.00.00   3.00.00   3.00.00   3.00.00   3.00.00   3.00.00   3.00.00   3.00.00   3.00.00   3.00.00   3.00.00   3.00.00   3.00.00   3.00.00   3.00.00   3.00.00   3.00.00   3.00.00   3.00.00   3.00.00   3.00.00   3.00.00   3.00.00   3.00.00   3.00.00   3.00.00   3.00.00   3.00.00   3.00.00   3.00.00   3.00.00   3.00.00   3.00.00   3.00.00   3.00.00   3.00.00   3.00.00   3.00.00   3 | SDDING2047                                                                                                                                                                                                                                                                                                                                                                                                                                                                                                                                                                                                                                                                                                                                                                                                                                                                                                                                                                                                                                                                                                                                                                                                                                                                                                                                                                                                                                                                                                                                                                                                                                                                                                                                                                                                                                                                                                                                                                                                                                                                                                                     | 1 1       |           |           |          |                                         |           |          |                                         |           |          |            |               |          |
| COCP   3,154.95   2,178.04   976.91   3,227.00   2,250.00   977.00   3,055.97   2,167.50   888.47   (171.03) (82.50) (88.53)   (88.53)   (88.53)   (88.53)   (88.53)   (88.53)   (88.53)   (88.53)   (88.53)   (88.53)   (88.53)   (88.53)   (88.53)   (88.53)   (88.53)   (88.53)   (88.53)   (88.53)   (88.53)   (88.53)   (88.53)   (88.53)   (88.53)   (88.53)   (88.53)   (88.53)   (88.53)   (88.53)   (88.53)   (88.53)   (88.53)   (88.53)   (88.53)   (88.53)   (88.53)   (88.53)   (88.53)   (88.53)   (88.53)   (88.53)   (88.53)   (88.53)   (88.53)   (88.53)   (88.53)   (88.53)   (88.53)   (88.53)   (88.53)   (88.53)   (88.53)   (88.53)   (88.53)   (88.53)   (88.53)   (88.53)   (88.53)   (88.53)   (88.53)   (88.53)   (88.53)   (88.53)   (88.53)   (88.53)   (88.53)   (88.53)   (88.53)   (88.53)   (88.53)   (88.53)   (88.53)   (88.53)   (88.53)   (88.53)   (88.53)   (88.53)   (88.53)   (88.53)   (88.53)   (88.53)   (88.53)   (88.53)   (88.53)   (88.53)   (88.53)   (88.53)   (88.53)   (88.53)   (88.53)   (88.53)   (88.53)   (88.53)   (88.53)   (88.53)   (88.53)   (88.53)   (88.53)   (88.53)   (88.53)   (88.53)   (88.53)   (88.53)   (88.53)   (88.53)   (88.53)   (88.53)   (88.53)   (88.53)   (88.53)   (88.53)   (88.53)   (88.53)   (88.53)   (88.53)   (88.53)   (88.53)   (88.53)   (88.53)   (88.53)   (88.53)   (88.53)   (88.53)   (88.53)   (88.53)   (88.53)   (88.53)   (88.53)   (88.53)   (88.53)   (88.53)   (88.53)   (88.53)   (88.53)   (88.53)   (88.53)   (88.53)   (88.53)   (88.53)   (88.53)   (88.53)   (88.53)   (88.53)   (88.53)   (88.53)   (88.53)   (88.53)   (88.53)   (88.53)   (88.53)   (88.53)   (88.53)   (88.53)   (88.53)   (88.53)   (88.53)   (88.53)   (88.53)   (88.53)   (88.53)   (88.53)   (88.53)   (88.53)   (88.53)   (88.53)   (88.53)   (88.53)   (88.53)   (88.53)   (88.53)   (88.53)   (88.53)   (88.53)   (88.53)   (88.53)   (88.53)   (88.53)   (88.53)   (88.53)   (88.53)   (88.53)   (88.53)   (88.53)   (88.53)   (88.53)   (88.53)   (88.53)   (88.53)   (88.53)   (88.53)   (88.53)   (88.53)   (88.53)   (88.53)   |                                                                                                                                                                                                                                                                                                                                                                                                                                                                                                                                                                                                                                                                                                                                                                                                                                                                                                                                                                                                                                                                                                                                                                                                                                                                                                                                                                                                                                                                                                                                                                                                                                                                                                                                                                                                                                                                                                                                                                                                                                                                                                                                |           | 259.70    | 222.20    | 125.51   | 240.00                                  | 215.00    | 125.00   | 505.24                                  | 201 15    | 21/110   | 165.24     | 76.15         | 90.10    |
| CR Jan. Intersession Jan. 1967 Jan. 1978 Jan.  |                                                                                                                                                                                                                                                                                                                                                                                                                                                                                                                                                                                                                                                                                                                                                                                                                                                                                                                                                                                                                                                                                                                                                                                                                                                                                                                                                                                                                                                                                                                                                                                                                                                                                                                                                                                                                                                                                                                                                                                                                                                                                                                                | '         |           |           |          |                                         |           |          |                                         |           |          |            |               |          |
| Jan. Interession   F   793.53   556.22   227.31   802.00   565.00   227.00   799.12   540.74   228.38   (2.83)   (24.26)   21.38   (3.87)   191.47   71.44   48.76   45.00   310.00   315.00   418.00   459.98   311.97   148.01   (3.82)   (3.03)   0.01   10.00   41.46   212.60   12.60   12.60   13.60   14.40   12.40   15.00   14.40   15.00   14.40   15.00   14.40   15.00   14.40   15.00   14.40   15.00   14.40   15.00   14.40   15.00   14.40   15.00   14.40   15.00   14.40   15.00   14.40   15.00   14.40   15.00   14.40   15.00   14.40   15.00   14.40   15.00   14.40   15.00   14.40   15.00   14.40   15.00   14.40   15.00   14.40   15.00   14.40   15.00   14.40   15.00   14.40   15.00   14.40   15.00   14.40   15.00   14.40   15.00   14.40   15.00   14.40   15.00   14.40   15.00   14.40   15.00   14.40   15.00   14.40   15.00   14.40   15.00   14.40   15.00   14.40   15.00   16.00   16.00   16.00   16.00   16.00   16.00   16.00   16.00   16.00   16.00   16.00   16.00   16.00   16.00   16.00   16.00   16.00   16.00   16.00   16.00   16.00   16.00   16.00   16.00   16.00   16.00   16.00   16.00   16.00   16.00   16.00   16.00   16.00   16.00   16.00   16.00   16.00   16.00   16.00   16.00   16.00   16.00   16.00   16.00   16.00   16.00   16.00   16.00   16.00   16.00   16.00   16.00   16.00   16.00   16.00   16.00   16.00   16.00   16.00   16.00   16.00   16.00   16.00   16.00   16.00   16.00   16.00   16.00   16.00   16.00   16.00   16.00   16.00   16.00   16.00   16.00   16.00   16.00   16.00   16.00   16.00   16.00   16.00   16.00   16.00   16.00   16.00   16.00   16.00   16.00   16.00   16.00   16.00   16.00   16.00   16.00   16.00   16.00   16.00   16.00   16.00   16.00   16.00   16.00   16.00   16.00   16.00   16.00   16.00   16.00   16.00   16.00   16.00   16.00   16.00   16.00   16.00   16.00   16.00   16.00   16.00   16.00   16.00   16.00   16.00   16.00   16.00   16.00   16.00   16.00   16.00   16.00   16.00   16.00   16.00   16.00   16.00   16.00   16.00   16.00   16.00   16.00   16.00   16.00   16.00     |                                                                                                                                                                                                                                                                                                                                                                                                                                                                                                                                                                                                                                                                                                                                                                                                                                                                                                                                                                                                                                                                                                                                                                                                                                                                                                                                                                                                                                                                                                                                                                                                                                                                                                                                                                                                                                                                                                                                                                                                                                                                                                                                |           | 3,154.95  | 2,170.04  | 970.91   | 3,227.00                                | 2,250.00  | 977.00   | 3,055.97                                | 2,167.50  | 000.47   | (171.03)   | (02.50)       | (00.53)  |
| IS, DSCH  315.91 191.47 124.44 319.00 194.00 125.00 234.34 153.48 80.86 (48.66) (40.52) (44.14) 15.50 (14.56) 195.01 148.00 195.00 148.00 195.00 148.00 149.00 149.00 149.00 149.00 149.00 149.00 149.00 149.00 149.00 149.00 149.00 149.00 149.00 149.00 149.00 149.00 149.00 149.00 149.00 149.00 149.00 149.00 149.00 149.00 149.00 149.00 149.00 149.00 149.00 149.00 149.00 149.00 149.00 149.00 149.00 149.00 149.00 149.00 149.00 149.00 149.00 149.00 149.00 149.00 149.00 149.00 149.00 149.00 149.00 149.00 149.00 149.00 149.00 149.00 149.00 149.00 149.00 149.00 149.00 149.00 149.00 149.00 149.00 149.00 149.00 149.00 149.00 149.00 149.00 149.00 149.00 149.00 149.00 149.00 149.00 149.00 149.00 149.00 149.00 149.00 149.00 149.00 149.00 149.00 149.00 149.00 149.00 149.00 149.00 149.00 149.00 149.00 149.00 149.00 149.00 149.00 149.00 149.00 149.00 149.00 149.00 149.00 149.00 149.00 149.00 149.00 149.00 149.00 149.00 149.00 149.00 149.00 149.00 149.00 149.00 149.00 149.00 149.00 149.00 149.00 149.00 149.00 149.00 149.00 149.00 149.00 149.00 149.00 149.00 149.00 149.00 149.00 149.00 149.00 149.00 149.00 149.00 149.00 149.00 149.00 149.00 149.00 149.00 149.00 149.00 149.00 149.00 149.00 149.00 149.00 149.00 149.00 149.00 149.00 149.00 149.00 149.00 149.00 149.00 149.00 149.00 149.00 149.00 149.00 149.00 149.00 149.00 149.00 149.00 149.00 149.00 149.00 149.00 149.00 149.00 149.00 149.00 149.00 149.00 149.00 149.00 149.00 149.00 149.00 149.00 149.00 149.00 149.00 149.00 149.00 149.00 149.00 149.00 149.00 149.00 149.00 149.00 149.00 149.00 149.00 149.00 149.00 149.00 149.00 149.00 149.00 149.00 149.00 149.00 149.00 149.00 149.00 149.00 149.00 149.00 149.00 149.00 149.00 149.00 149.00 149.00 149.00 149.00 149.00 149.00 149.00 149.00 149.00 149.00 149.00 149.00 149.00 149.00 149.00 149.00 149.00 149.00 149.00 149.00 149.00 149.00 149.00 149.00 149.00 149.00 149.00 149.00 149.00 149.00 149.00 149.00 149.00 149.00 149.00 149.00 149.00 149.00 149.00 149.00 149.00 149.00 149.00 149.00 149.00 149.00 149.00 149.00 149.00 149.00 149.00 149. |                                                                                                                                                                                                                                                                                                                                                                                                                                                                                                                                                                                                                                                                                                                                                                                                                                                                                                                                                                                                                                                                                                                                                                                                                                                                                                                                                                                                                                                                                                                                                                                                                                                                                                                                                                                                                                                                                                                                                                                                                                                                                                                                | _         | 702 52    | EEG 22    | 227.21   | 902 00                                  | EGE 00    | 227.00   | 700.12                                  | 540.74    | 250 20   | (2.00)     | (24.26)       | 24 20    |
| S, WSCH                                                                                                                                                                                                                                                                                                                                                                                                                                                                                                                                                                                                                                                                                                                                                                                                                                                                                                                                                                                                                                                                                                                                                                                                                                                                                                                                                                                                                                                                                                                                                                                                                                                                                                                                                                                                                                                                                                                                                                                                                                                                                                                        |                                                                                                                                                                                                                                                                                                                                                                                                                                                                                                                                                                                                                                                                                                                                                                                                                                                                                                                                                                                                                                                                                                                                                                                                                                                                                                                                                                                                                                                                                                                                                                                                                                                                                                                                                                                                                                                                                                                                                                                                                                                                                                                                | Г         |           |           |          |                                         |           |          |                                         |           |          | , ,        |               |          |
| DSCH                                                                                                                                                                                                                                                                                                                                                                                                                                                                                                                                                                                                                                                                                                                                                                                                                                                                                                                                                                                                                                                                                                                                                                                                                                                                                                                                                                                                                                                                                                                                                                                                                                                                                                                                                                                                                                                                                                                                                                                                                                                                                                                           | , '                                                                                                                                                                                                                                                                                                                                                                                                                                                                                                                                                                                                                                                                                                                                                                                                                                                                                                                                                                                                                                                                                                                                                                                                                                                                                                                                                                                                                                                                                                                                                                                                                                                                                                                                                                                                                                                                                                                                                                                                                                                                                                                            |           |           |           |          |                                         |           |          |                                         |           |          | , ,        |               |          |
| Positive   F   1,641.91   1,579.67   62.24   6,796.56   4,331.81   2,464.75     TOTAL CR   10,413.56   7,281.00   3,132.56     TOTAL CR   10,413.56   7,281.00   3,181.26     TOTAL CR   10,413.56   7,281.00   3,182.50     TOTAL CR   10,413.56   7,281.00   3,181.26     TOTAL CR   10,413.56   7,281.00   3,181.26     TOTAL CR   10,413.56   7,281.00     TOTAL CR   10,413.56   7,281.00   1,592.00     TOTAL CR   10,413.56   7,281.00     |                                                                                                                                                                                                                                                                                                                                                                                                                                                                                                                                                                                                                                                                                                                                                                                                                                                                                                                                                                                                                                                                                                                                                                                                                                                                                                                                                                                                                                                                                                                                                                                                                                                                                                                                                                                                                                                                                                                                                                                                                                                                                                                                | F         |           |           |          |                                         |           |          |                                         |           |          |            |               |          |
| WSCH   6.796.56   4.31.81   2.464.75   6.810.00   4.345.00   2.465.00   6.820.45   4.334.94   2.465.51   10.413.56   7.281.00   3.132.56   10.452.00   7.319.00   3.133.00   10.479.95   7.298.69   3.181.26   27.95   (20.31)   48.25                                                                                                                                                                                                                                                                                                                                                                                                                                                                                                                                                                                                                                                                                                                                                                                                                                                                                                                                                                                                                                                                                                                                                                                                                                                                                                                                                                                                                                                                                                                                                                                                                                                                                                                                                                                                                                                                                         |                                                                                                                                                                                                                                                                                                                                                                                                                                                                                                                                                                                                                                                                                                                                                                                                                                                                                                                                                                                                                                                                                                                                                                                                                                                                                                                                                                                                                                                                                                                                                                                                                                                                                                                                                                                                                                                                                                                                                                                                                                                                                                                                |           |           |           |          |                                         |           |          |                                         |           |          |            |               |          |
| TOTAL CR                                                                                                                                                                                                                                                                                                                                                                                                                                                                                                                                                                                                                                                                                                                                                                                                                                                                                                                                                                                                                                                                                                                                                                                                                                                                                                                                                                                                                                                                                                                                                                                                                                                                                                                                                                                                                                                                                                                                                                                                                                                                                                                       |                                                                                                                                                                                                                                                                                                                                                                                                                                                                                                                                                                                                                                                                                                                                                                                                                                                                                                                                                                                                                                                                                                                                                                                                                                                                                                                                                                                                                                                                                                                                                                                                                                                                                                                                                                                                                                                                                                                                                                                                                                                                                                                                |           | · ·       |           |          | 1                                       |           |          |                                         | -         |          |            |               |          |
| 13,927,30   9,692,32   4,234,98     14,019,00   9,784,00   4,235,00     14,041,26   9,757,34   4,283,92   22,26   (26,66)   48,92     14,019,00   9,784,00   4,235,00     14,041,26   9,757,34   4,283,92   22,26   (26,66)   48,92     14,019,00   9,784,00   4,235,00     14,041,26   9,757,34   4,283,92   22,26   (26,66)   48,92     14,019,00   9,784,00   4,235,00     14,041,26   9,757,34   4,283,92   22,26   (26,66)   48,92     14,019,00   15,95   15,95   15,95   15,95   15,95   15,95   15,95   15,95   15,95   15,95   15,95   15,95   15,95   15,95   15,95   15,95   15,95   15,95   15,95   15,95   15,95   15,95   15,95   15,95   15,95   15,95   15,95   15,95   15,95   15,95   15,95   15,95   15,95   15,95   15,95   15,95   15,95   15,95   15,95   15,95   15,95   15,95   15,95   15,95   15,95   15,95   15,95   15,95   15,95   15,95   15,95   15,95   15,95   15,95   15,95   15,95   15,95   15,95   15,95   15,95   15,95   15,95   15,95   15,95   15,95   15,95   15,95   15,95   15,95   15,95   15,95   15,95   15,95   15,95   15,95   15,95   15,95   15,95   15,95   15,95   15,95   15,95   15,95   15,95   15,95   15,95   15,95   15,95   15,95   15,95   15,95   15,95   15,95   15,95   15,95   15,95   15,95   15,95   15,95   15,95   15,95   15,95   15,95   15,95   15,95   15,95   15,95   15,95   15,95   15,95   15,95   15,95   15,95   15,95   15,95   15,95   15,95   15,95   15,95   15,95   15,95   15,95   15,95   15,95   15,95   15,95   15,95   15,95   15,95   15,95   15,95   15,95   15,95   15,95   15,95   15,95   15,95   15,95   15,95   15,95   15,95   15,95   15,95   15,95   15,95   15,95   15,95   15,95   15,95   15,95   15,95   15,95   15,95   15,95   15,95   15,95   15,95   15,95   15,95   15,95   15,95   15,95   15,95   15,95   15,95   15,95   15,95   15,95   15,95   15,95   15,95   15,95   15,95   15,95   15,95   15,95   15,95   15,95   15,95   15,95   15,95   15,95   15,95   15,95   15,95   15,95   15,95   15,95   15,95   15,95   15,95   15,95   15,95   15,95   15,95   15,95   15,95   15,95   15,95   15,95   15,9   |                                                                                                                                                                                                                                                                                                                                                                                                                                                                                                                                                                                                                                                                                                                                                                                                                                                                                                                                                                                                                                                                                                                                                                                                                                                                                                                                                                                                                                                                                                                                                                                                                                                                                                                                                                                                                                                                                                                                                                                                                                                                                                                                |           | ,         |           |          |                                         |           |          |                                         |           |          |            |               |          |
| NC   CDCP   CD   | SPRING TOTALS                                                                                                                                                                                                                                                                                                                                                                                                                                                                                                                                                                                                                                                                                                                                                                                                                                                                                                                                                                                                                                                                                                                                                                                                                                                                                                                                                                                                                                                                                                                                                                                                                                                                                                                                                                                                                                                                                                                                                                                                                                                                                                                  |           |           | 9,692.32  |          | 14,019.00                               | 9,784.00  |          |                                         | 9,757.34  | 4,283.92 | 22.26      | (26.66)       | 48.92    |
| NC   CDCP   CD   |                                                                                                                                                                                                                                                                                                                                                                                                                                                                                                                                                                                                                                                                                                                                                                                                                                                                                                                                                                                                                                                                                                                                                                                                                                                                                                                                                                                                                                                                                                                                                                                                                                                                                                                                                                                                                                                                                                                                                                                                                                                                                                                                |           | •         |           |          | •                                       |           |          |                                         |           |          |            |               |          |
| CDCP                                                                                                                                                                                                                                                                                                                                                                                                                                                                                                                                                                                                                                                                                                                                                                                                                                                                                                                                                                                                                                                                                                                                                                                                                                                                                                                                                                                                                                                                                                                                                                                                                                                                                                                                                                                                                                                                                                                                                                                                                                                                                                                           |                                                                                                                                                                                                                                                                                                                                                                                                                                                                                                                                                                                                                                                                                                                                                                                                                                                                                                                                                                                                                                                                                                                                                                                                                                                                                                                                                                                                                                                                                                                                                                                                                                                                                                                                                                                                                                                                                                                                                                                                                                                                                                                                | 6/30/2017 | 45.05     | 45.05     | 0.00     | 40.00                                   | 40.00     | 0.00     | 40.00                                   | 40.00     | 0.00     | 0.00       | 0.00          | 0.00     |
| Second   State   Sta   |                                                                                                                                                                                                                                                                                                                                                                                                                                                                                                                                                                                                                                                                                                                                                                                                                                                                                                                                                                                                                                                                                                                                                                                                                                                                                                                                                                                                                                                                                                                                                                                                                                                                                                                                                                                                                                                                                                                                                                                                                                                                                                                                |           |           |           |          |                                         |           |          |                                         |           |          |            |               |          |
| Summer Totals   Summer Total   |                                                                                                                                                                                                                                                                                                                                                                                                                                                                                                                                                                                                                                                                                                                                                                                                                                                                                                                                                                                                                                                                                                                                                                                                                                                                                                                                                                                                                                                                                                                                                                                                                                                                                                                                                                                                                                                                                                                                                                                                                                                                                                                                |           |           |           |          |                                         |           |          |                                         |           |          |            |               |          |
| 287.60   276.91   10.69   317.00   310.00   7.00   317.00   310.00   7.00   317.00   310.00   7.00   317.00   310.00   7.00   317.00   310.00   7.00   317.00   310.00   7.00   317.00   310.00   7.00   317.00   310.00   7.00   317.00   310.00   7.00   317.00   310.00   7.00   317.00   310.00   7.00   317.00   310.00   7.00   317.00   310.00   7.00   317.00   310.00   7.00   317.00   310.00   7.00   317.00   310.00   7.00   317.00   310.00   7.00   317.00   310.00   7.00   317.00   310.00   7.00   317.00   310.00   7.00   317.00   310.00   7.00   317.00   310.00   7.00   317.00   310.00   7.00   317.00   310.00   7.00   317.00   310.00   7.00   317.00   310.00   7.00   317.00   310.00   7.00   317.00   310.00   7.00   317.00   310.00   7.00   317.00   310.00   7.00   317.00   310.00   7.00   317.00   310.00   7.00   310.00   7.00   317.00   310.00   7.00   310.00   7.00   310.00   7.00   310.00   7.00   310.00   7.00   310.00   7.00   310.00   7.00   310.00   7.00   310.00   7.00   310.00   7.00   310.00   7.00   310.00   7.00   310.00   7.00   310.00   7.00   310.00   7.00   310.00   7.00   310.00   7.00   310.00   7.00   310.00   7.00   310.00   7.00   310.00   7.00   310.00   7.00   310.00   7.00   310.00   7.00   310.00   7.00   310.00   7.00   310.00   7.00   310.00   7.00   310.00   7.00   310.00   7.00   310.00   7.00   310.00   7.00   310.00   7.00   310.00   7.00   310.00   7.00   310.00   7.00   310.00   7.00   310.00   7.00   310.00   7.00   310.00   7.00   310.00   7.00   310.00   7.00   310.00   7.00   310.00   7.00   310.00   7.00   310.00   7.00   310.00   7.00   310.00   7.00   310.00   7.00   310.00   7.00   310.00   7.00   310.00   7.00   310.00   7.00   310.00   7.00   310.00   7.00   310.00   7.00   310.00   7.00   310.00   7.00   310.00   7.00   310.00   7.00   310.00   7.00   310.00   7.00   310.00   7.00   310.00   7.00   310.00   7.00   310.00   7.00   310.00   310.00   7.00   310.00   7.00   310.00   7.00   310.00   7.00   310.00   7.00   310.00   7.00   310.00   7.00   310.00   7.00      |                                                                                                                                                                                                                                                                                                                                                                                                                                                                                                                                                                                                                                                                                                                                                                                                                                                                                                                                                                                                                                                                                                                                                                                                                                                                                                                                                                                                                                                                                                                                                                                                                                                                                                                                                                                                                                                                                                                                                                                                                                                                                                                                |           |           |           |          |                                         |           |          |                                         |           |          |            |               |          |
| NC   CDCP   CP   CP   CP   CP   CP   CP                                                                                                                                                                                                                                                                                                                                                                                                                                                                                                                                                                                                                                                                                                                                                                                                                                                                                                                                                                                                                                                                                                                                                                                                                                                                                                                                                                                                                                                                                                                                                                                                                                                                                                                                                                                                                                                                                                                                                                                                                                                                                        |                                                                                                                                                                                                                                                                                                                                                                                                                                                                                                                                                                                                                                                                                                                                                                                                                                                                                                                                                                                                                                                                                                                                                                                                                                                                                                                                                                                                                                                                                                                                                                                                                                                                                                                                                                                                                                                                                                                                                                                                                                                                                                                                |           | 287.60    | 276.91    | 10.69    | 317.00                                  | 310.00    | 7.00     | 317.00                                  | 310.00    | 7.00     | # 0.00     | 0.00          | 0.00     |
| NC   CDCP   CP   CP   CP   CP   CP   CP                                                                                                                                                                                                                                                                                                                                                                                                                                                                                                                                                                                                                                                                                                                                                                                                                                                                                                                                                                                                                                                                                                                                                                                                                                                                                                                                                                                                                                                                                                                                                                                                                                                                                                                                                                                                                                                                                                                                                                                                                                                                                        | lees succession and the successi |           |           |           |          |                                         |           |          |                                         |           |          |            |               |          |
| CDCP   CREDIT   CRE   |                                                                                                                                                                                                                                                                                                                                                                                                                                                                                                                                                                                                                                                                                                                                                                                                                                                                                                                                                                                                                                                                                                                                                                                                                                                                                                                                                                                                                                                                                                                                                                                                                                                                                                                                                                                                                                                                                                                                                                                                                                                                                                                                |           | 702.14    | 183 70    | 218 35   | 668 00                                  | 450.00    | 218 00   | 867 22                                  | 511 60    | 355 61   | 100 22     | 61.60         | 137.61   |
| CREDIT   22,274.08   15,518.87   6,755.21   22,273.00   15,522.00   6,751.00   28,901.63   20,330.32   8,571.31   28,930.00   20,362.00   8,568.00   28,274.99   19,773.70   8,501.29   (655.01)   (588.30)   (66.71)                                                                                                                                                                                                                                                                                                                                                                                                                                                                                                                                                                                                                                                                                                                                                                                                                                                                                                                                                                                                                                                                                                                                                                                                                                                                                                                                                                                                                                                                                                                                                                                                                                                                                                                                                                                                                                                                                                          |                                                                                                                                                                                                                                                                                                                                                                                                                                                                                                                                                                                                                                                                                                                                                                                                                                                                                                                                                                                                                                                                                                                                                                                                                                                                                                                                                                                                                                                                                                                                                                                                                                                                                                                                                                                                                                                                                                                                                                                                                                                                                                                                |           |           |           |          |                                         |           |          |                                         |           |          |            |               |          |
| TOTAL   28,901.63   20,330.32   8,571.31   28,930.00   20,362.00   8,568.00   28,274.99   19,773.70   8,501.29   (655.01)   (588.30)   (66.71)                                                                                                                                                                                                                                                                                                                                                                                                                                                                                                                                                                                                                                                                                                                                                                                                                                                                                                                                                                                                                                                                                                                                                                                                                                                                                                                                                                                                                                                                                                                                                                                                                                                                                                                                                                                                                                                                                                                                                                                 |                                                                                                                                                                                                                                                                                                                                                                                                                                                                                                                                                                                                                                                                                                                                                                                                                                                                                                                                                                                                                                                                                                                                                                                                                                                                                                                                                                                                                                                                                                                                                                                                                                                                                                                                                                                                                                                                                                                                                                                                                                                                                                                                |           |           |           |          |                                         |           |          |                                         |           |          | . ,        |               |          |
| CDCP   73.04%   26.96%   CDCP   73.30%   26.70%   CDCP   73.65%   26.35%                                                                                                                                                                                                                                                                                                                                                                                                                                                                                                                                                                                                                                                                                                                                                                                                                                                                                                                                                                                                                                                                                                                                                                                                                                                                                                                                                                                                                                                                                                                                                                                                                                                                                                                                                                                                                                                                                                                                                                                                                                                       |                                                                                                                                                                                                                                                                                                                                                                                                                                                                                                                                                                                                                                                                                                                                                                                                                                                                                                                                                                                                                                                                                                                                                                                                                                                                                                                                                                                                                                                                                                                                                                                                                                                                                                                                                                                                                                                                                                                                                                                                                                                                                                                                |           |           | 20,330.32 |          |                                         | 20,362.00 | 8,568.00 | 28,274.99                               | 19,773.70 |          | (655.01)   | (588.30)      |          |
| Credit   69.67%   30.33%   Credit   69.69%   30.31%   Credit   69.42%   30.58%     Total   70.34%   29.66%   Total   70.38%   29.62%   Total   69.93%   30.07%     Total   69.93%   30.07%     Total   69.93%   30.07%     Growth Total   District   -2.17%     Target Growth   0.10%   Estimated   R/A/Growth   0.00%   Company   C   |                                                                                                                                                                                                                                                                                                                                                                                                                                                                                                                                                                                                                                                                                                                                                                                                                                                                                                                                                                                                                                                                                                                                                                                                                                                                                                                                                                                                                                                                                                                                                                                                                                                                                                                                                                                                                                                                                                                                                                                                                                                                                                                                |           |           |           |          |                                         |           |          |                                         |           |          |            |               |          |
| Total   70.34%   29.66%   Total   70.38%   29.62%   Total   69.93%   30.07%                                                                                                                                                                                                                                                                                                                                                                                                                                                                                                                                                                                                                                                                                                                                                                                                                                                                                                                                                                                                                                                                                                                                                                                                                                                                                                                                                                                                                                                                                                                                                                                                                                                                                                                                                                                                                                                                                                                                                                                                                                                    |                                                                                                                                                                                                                                                                                                                                                                                                                                                                                                                                                                                                                                                                                                                                                                                                                                                                                                                                                                                                                                                                                                                                                                                                                                                                                                                                                                                                                                                                                                                                                                                                                                                                                                                                                                                                                                                                                                                                                                                                                                                                                                                                |           |           |           |          |                                         |           |          |                                         |           |          |            |               |          |
| NOTE: Target Growth 0.10% Estimated Actuals Est. actuals  0.00 0.00 0.00 0.00 0.00 0.00 0.00 0                                                                                                                                                                                                                                                                                                                                                                                                                                                                                                                                                                                                                                                                                                                                                                                                                                                                                                                                                                                                                                                                                                                                                                                                                                                                                                                                                                                                                                                                                                                                                                                                                                                                                                                                                                                                                                                                                                                                                                                                                                 |                                                                                                                                                                                                                                                                                                                                                                                                                                                                                                                                                                                                                                                                                                                                                                                                                                                                                                                                                                                                                                                                                                                                                                                                                                                                                                                                                                                                                                                                                                                                                                                                                                                                                                                                                                                                                                                                                                                                                                                                                                                                                                                                |           |           |           |          |                                         |           |          |                                         |           |          |            |               |          |
| NOTE: Target Growth 0.10%  Estimated R/A/Growth 0.00%  Est. actuals 0.00 0.00 0.00 0.00  District -2.17%  Growth Total by Campus -2.74% -0.82%                                                                                                                                                                                                                                                                                                                                                                                                                                                                                                                                                                                                                                                                                                                                                                                                                                                                                                                                                                                                                                                                                                                                                                                                                                                                                                                                                                                                                                                                                                                                                                                                                                                                                                                                                                                                                                                                                                                                                                                 |                                                                                                                                                                                                                                                                                                                                                                                                                                                                                                                                                                                                                                                                                                                                                                                                                                                                                                                                                                                                                                                                                                                                                                                                                                                                                                                                                                                                                                                                                                                                                                                                                                                                                                                                                                                                                                                                                                                                                                                                                                                                                                                                |           | เบเสเ     | 70.34%    | ∠9.66%   | ıotaı                                   | 70.38%    | 29.62%   |                                         | 69.93%    | 30.07%   |            |               |          |
| NOTE: Target Growth 0.10%                                                                                                                                                                                                                                                                                                                                                                                                                                                                                                                                                                                                                                                                                                                                                                                                                                                                                                                                                                                                                                                                                                                                                                                                                                                                                                                                                                                                                                                                                                                                                                                                                                                                                                                                                                                                                                                                                                                                                                                                                                                                                                      |                                                                                                                                                                                                                                                                                                                                                                                                                                                                                                                                                                                                                                                                                                                                                                                                                                                                                                                                                                                                                                                                                                                                                                                                                                                                                                                                                                                                                                                                                                                                                                                                                                                                                                                                                                                                                                                                                                                                                                                                                                                                                                                                |           |           |           |          |                                         |           |          |                                         | -2.17%    |          |            |               |          |
| Estimated   Growth Total   by Campus -2.74% -0.82%                                                                                                                                                                                                                                                                                                                                                                                                                                                                                                                                                                                                                                                                                                                                                                                                                                                                                                                                                                                                                                                                                                                                                                                                                                                                                                                                                                                                                                                                                                                                                                                                                                                                                                                                                                                                                                                                                                                                                                                                                                                                             | NOTE:                                                                                                                                                                                                                                                                                                                                                                                                                                                                                                                                                                                                                                                                                                                                                                                                                                                                                                                                                                                                                                                                                                                                                                                                                                                                                                                                                                                                                                                                                                                                                                                                                                                                                                                                                                                                                                                                                                                                                                                                                                                                                                                          |           |           |           |          | Target Growth                           | 0.10%     |          |                                         |           |          |            |               |          |
| Est. actuals 0.00 0.00 0.00                                                                                                                                                                                                                                                                                                                                                                                                                                                                                                                                                                                                                                                                                                                                                                                                                                                                                                                                                                                                                                                                                                                                                                                                                                                                                                                                                                                                                                                                                                                                                                                                                                                                                                                                                                                                                                                                                                                                                                                                                                                                                                    |                                                                                                                                                                                                                                                                                                                                                                                                                                                                                                                                                                                                                                                                                                                                                                                                                                                                                                                                                                                                                                                                                                                                                                                                                                                                                                                                                                                                                                                                                                                                                                                                                                                                                                                                                                                                                                                                                                                                                                                                                                                                                                                                |           |           |           |          | Estimated                               |           |          | Growth Total                            |           |          |            |               |          |
|                                                                                                                                                                                                                                                                                                                                                                                                                                                                                                                                                                                                                                                                                                                                                                                                                                                                                                                                                                                                                                                                                                                                                                                                                                                                                                                                                                                                                                                                                                                                                                                                                                                                                                                                                                                                                                                                                                                                                                                                                                                                                                                                | Actuals                                                                                                                                                                                                                                                                                                                                                                                                                                                                                                                                                                                                                                                                                                                                                                                                                                                                                                                                                                                                                                                                                                                                                                                                                                                                                                                                                                                                                                                                                                                                                                                                                                                                                                                                                                                                                                                                                                                                                                                                                                                                                                                        |           |           |           |          | R/A/Growth                              | 0.00%     |          | by Campus                               | -2.74%    | -0.82%   |            |               |          |
| Updated projections 70.28% 29.72%                                                                                                                                                                                                                                                                                                                                                                                                                                                                                                                                                                                                                                                                                                                                                                                                                                                                                                                                                                                                                                                                                                                                                                                                                                                                                                                                                                                                                                                                                                                                                                                                                                                                                                                                                                                                                                                                                                                                                                                                                                                                                              |                                                                                                                                                                                                                                                                                                                                                                                                                                                                                                                                                                                                                                                                                                                                                                                                                                                                                                                                                                                                                                                                                                                                                                                                                                                                                                                                                                                                                                                                                                                                                                                                                                                                                                                                                                                                                                                                                                                                                                                                                                                                                                                                |           |           |           |          | 0.00                                    | 0.00      |          |                                         |           |          |            |               |          |
|                                                                                                                                                                                                                                                                                                                                                                                                                                                                                                                                                                                                                                                                                                                                                                                                                                                                                                                                                                                                                                                                                                                                                                                                                                                                                                                                                                                                                                                                                                                                                                                                                                                                                                                                                                                                                                                                                                                                                                                                                                                                                                                                | Updated projections                                                                                                                                                                                                                                                                                                                                                                                                                                                                                                                                                                                                                                                                                                                                                                                                                                                                                                                                                                                                                                                                                                                                                                                                                                                                                                                                                                                                                                                                                                                                                                                                                                                                                                                                                                                                                                                                                                                                                                                                                                                                                                            |           |           |           |          |                                         | 70.28%    | 29.72%   |                                         |           |          |            |               |          |