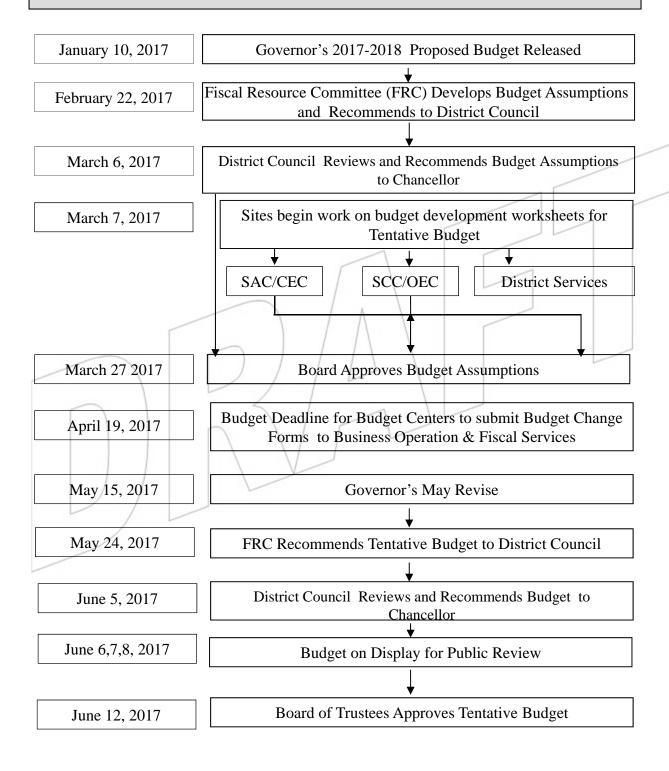

## RANCHO SANTIAGO COMMUNITY COLLEGE DISTRICT 2016-17 FTES TARGET COMPARISON TO P1 ACTUAL

| As of January 9, 2017    Compute Determined Target   TOTAL   SAC   SCC   SCC | FINAL                                                                                                                                                                                                                                                                                                                                                                                                                                                                                                                                                                                                                                                                                                                                                                                                                                                                                                                                                                                                                                                                                                                                                                                                                                                                                                                                                                                                                                                                                                                                                                                                                                                                                                                                                                                                                                                                                                                                                                                                                                                                                                                          |           |           | 2015-2016 |          |                                         | 2016-2017 |          |                                         | 2016-2017 |          |            | 2016-2017     |          |
|--------------------------------------------------------------------------------------------------------------------------------------------------------------------------------------------------------------------------------------------------------------------------------------------------------------------------------------------------------------------------------------------------------------------------------------------------------------------------------------------------------------------------------------------------------------------------------------------------------------------------------------------------------------------------------------------------------------------------------------------------------------------------------------------------------------------------------------------------------------------------------------------------------------------------------------------------------------------------------------------------------------------------------------------------------------------------------------------------------------------------------------------------------------------------------------------------------------------------------------------------------------------------------------------------------------------------------------------------------------------------------------------------------------------------------------------------------------------------------------------------------------------------------------------------------------------------------------------------------------------------------------------------------------------------------------------------------------------------------------------------------------------------------------------------------------------------------------------------------------------------------------------------------------------------------------------------------------------------------------------------------------------------------------------------------------------------------------------------------------------------------|--------------------------------------------------------------------------------------------------------------------------------------------------------------------------------------------------------------------------------------------------------------------------------------------------------------------------------------------------------------------------------------------------------------------------------------------------------------------------------------------------------------------------------------------------------------------------------------------------------------------------------------------------------------------------------------------------------------------------------------------------------------------------------------------------------------------------------------------------------------------------------------------------------------------------------------------------------------------------------------------------------------------------------------------------------------------------------------------------------------------------------------------------------------------------------------------------------------------------------------------------------------------------------------------------------------------------------------------------------------------------------------------------------------------------------------------------------------------------------------------------------------------------------------------------------------------------------------------------------------------------------------------------------------------------------------------------------------------------------------------------------------------------------------------------------------------------------------------------------------------------------------------------------------------------------------------------------------------------------------------------------------------------------------------------------------------------------------------------------------------------------|-----------|-----------|-----------|----------|-----------------------------------------|-----------|----------|-----------------------------------------|-----------|----------|------------|---------------|----------|
| SUMMERT 2015 CHI OF AREA PYILOTO                                                                                                                                                                                                                                                                                                                                                                                                                                                                                                                                                                                                                                                                                                                                                                                                                                                                                                                                                                                                                                                                                                                                                                                                                                                                                                                                                                                                                                                                                                                                                                                                                                                                                                                                                                                                                                                                                                                                                                                                                                                                                               | As of January 9, 2017                                                                                                                                                                                                                                                                                                                                                                                                                                                                                                                                                                                                                                                                                                                                                                                                                                                                                                                                                                                                                                                                                                                                                                                                                                                                                                                                                                                                                                                                                                                                                                                                                                                                                                                                                                                                                                                                                                                                                                                                                                                                                                          |           |           |           |          |                                         |           |          |                                         |           |          | ` Ja       | nuary 9, 2017 |          |
| Second   S   | SUMMER 2016 On or After 7                                                                                                                                                                                                                                                                                                                                                                                                                                                                                                                                                                                                                                                                                                                                                                                                                                                                                                                                                                                                                                                                                                                                                                                                                                                                                                                                                                                                                                                                                                                                                                                                                                                                                                                                                                                                                                                                                                                                                                                                                                                                                                      | /1/2016   | TOTAL     | SAC       | scc      | TOTAL                                   | SAC       | scc      | TOTAL                                   | SAC       | scc      | TOTAL      | SAC           | SCC      |
| COCP                                                                                                                                                                                                                                                                                                                                                                                                                                                                                                                                                                                                                                                                                                                                                                                                                                                                                                                                                                                                                                                                                                                                                                                                                                                                                                                                                                                                                                                                                                                                                                                                                                                                                                                                                                                                                                                                                                                                                                                                                                                                                                                           |                                                                                                                                                                                                                                                                                                                                                                                                                                                                                                                                                                                                                                                                                                                                                                                                                                                                                                                                                                                                                                                                                                                                                                                                                                                                                                                                                                                                                                                                                                                                                                                                                                                                                                                                                                                                                                                                                                                                                                                                                                                                                                                                | 7172010   | 56.05     | 32.50     | 23.55    | 50.00                                   | 27.00     | 23.00    | 46.46                                   | 18.57     | 27.89    | (3.54)     | (8.43)        | 4.89     |
| SUMMER DITALS                                                                                                                                                                                                                                                                                                                                                                                                                                                                                                                                                                                                                                                                                                                                                                                                                                                                                                                                                                                                                                                                                                                                                                                                                                                                                                                                                                                                                                                                                                                                                                                                                                                                                                                                                                                                                                                                                                                                                                                                                                                                                                                  |                                                                                                                                                                                                                                                                                                                                                                                                                                                                                                                                                                                                                                                                                                                                                                                                                                                                                                                                                                                                                                                                                                                                                                                                                                                                                                                                                                                                                                                                                                                                                                                                                                                                                                                                                                                                                                                                                                                                                                                                                                                                                                                                |           |           |           |          |                                         |           |          |                                         |           |          |            |               |          |
| FALLO16   F   277.36   202.00   0.92   209.00   159.00   700.00   1.00.00   1.00.00   1.00.00   1.00.00   1.00.00   1.00.00   1.00.00   1.00.00   1.00.00   1.00.00   1.00.00   1.00.00   1.00.00   1.00.00   1.00.00   1.00.00   1.00.00   1.00.00   1.00.00   1.00.00   1.00.00   1.00.00   1.00.00   1.00.00   1.00.00   1.00.00   1.00.00   1.00.00   1.00.00   1.00.00   1.00.00   1.00.00   1.00.00   1.00.00   1.00.00   1.00.00   1.00.00   1.00.00   1.00.00   1.00.00   1.00.00   1.00.00   1.00.00   1.00.00   1.00.00   1.00.00   1.00.00   1.00.00   1.00.00   1.00.00   1.00.00   1.00.00   1.00.00   1.00.00   1.00.00   1.00.00   1.00.00   1.00.00   1.00.00   1.00.00   1.00.00   1.00.00   1.00.00   1.00.00   1.00.00   1.00.00   1.00.00   1.00.00   1.00.00   1.00.00   1.00.00   1.00.00   1.00.00   1.00.00   1.00.00   1.00.00   1.00.00   1.00.00   1.00.00   1.00.00   1.00.00   1.00.00   1.00.00   1.00.00   1.00.00   1.00.00   1.00.00   1.00.00   1.00.00   1.00.00   1.00.00   1.00.00   1.00.00   1.00.00   1.00.00   1.00.00   1.00.00   1.00.00   1.00.00   1.00.00   1.00.00   1.00.00   1.00.00   1.00.00   1.00.00   1.00.00   1.00.00   1.00.00   1.00.00   1.00.00   1.00.00   1.00.00   1.00.00   1.00.00   1.00.00   1.00.00   1.00.00   1.00.00   1.00.00   1.00.00   1.00.00   1.00.00   1.00.00   1.00.00   1.00.00   1.00.00   1.00.00   1.00.00   1.00.00   1.00.00   1.00.00   1.00.00   1.00.00   1.00.00   1.00.00   1.00.00   1.00.00   1.00.00   1.00.00   1.00.00   1.00.00   1.00.00   1.00.00   1.00.00   1.00.00   1.00.00   1.00.00   1.00.00   1.00.00   1.00.00   1.00.00   1.00.00   1.00.00   1.00.00   1.00.00   1.00.00   1.00.00   1.00.00   1.00.00   1.00.00   1.00.00   1.00.00   1.00.00   1.00.00   1.00.00   1.00.00   1.00.00   1.00.00   1.00.00   1.00.00   1.00.00   1.00.00   1.00.00   1.00.00   1.00.00   1.00.00   1.00.00   1.00.00   1.00.00   1.00.00   1.00.00   1.00.00   1.00.00   1.00.00   1.00.00   1.00.00   1.00.00   1.00.00   1.00.00   1.00.00   1.00.00   1.00.00   1.00.00   1.00.00   1.00.00   1.00.00   1.00.00   1.00.00    | CR                                                                                                                                                                                                                                                                                                                                                                                                                                                                                                                                                                                                                                                                                                                                                                                                                                                                                                                                                                                                                                                                                                                                                                                                                                                                                                                                                                                                                                                                                                                                                                                                                                                                                                                                                                                                                                                                                                                                                                                                                                                                                                                             |           | 1,716.50  | 1,220.82  | 495.68   | 1,640.00                                | 1,170.00  | 470.00   | 1,685.19                                | 1,222.14  | 463.05   | 45.19      | 52.14         | (6.95)   |
| CCCP                                                                                                                                                                                                                                                                                                                                                                                                                                                                                                                                                                                                                                                                                                                                                                                                                                                                                                                                                                                                                                                                                                                                                                                                                                                                                                                                                                                                                                                                                                                                                                                                                                                                                                                                                                                                                                                                                                                                                                                                                                                                                                                           | SUMMER TOTALS                                                                                                                                                                                                                                                                                                                                                                                                                                                                                                                                                                                                                                                                                                                                                                                                                                                                                                                                                                                                                                                                                                                                                                                                                                                                                                                                                                                                                                                                                                                                                                                                                                                                                                                                                                                                                                                                                                                                                                                                                                                                                                                  |           | 2,318.48  | 1,675.50  | 642.98   | 2,109.00                                | 1,492.00  | 617.00   | 2,143.31                                | 1,547.29  | 596.02   | 34.31      | 55.29         | (20.98)  |
| CCCP                                                                                                                                                                                                                                                                                                                                                                                                                                                                                                                                                                                                                                                                                                                                                                                                                                                                                                                                                                                                                                                                                                                                                                                                                                                                                                                                                                                                                                                                                                                                                                                                                                                                                                                                                                                                                                                                                                                                                                                                                                                                                                                           | EALL 2016                                                                                                                                                                                                                                                                                                                                                                                                                                                                                                                                                                                                                                                                                                                                                                                                                                                                                                                                                                                                                                                                                                                                                                                                                                                                                                                                                                                                                                                                                                                                                                                                                                                                                                                                                                                                                                                                                                                                                                                                                                                                                                                      | 1 1       |           |           |          |                                         |           |          |                                         |           |          |            |               |          |
| Color   CR   CR   CR   CR   CR   CR   CR   C                                                                                                                                                                                                                                                                                                                                                                                                                                                                                                                                                                                                                                                                                                                                                                                                                                                                                                                                                                                                                                                                                                                                                                                                                                                                                                                                                                                                                                                                                                                                                                                                                                                                                                                                                                                                                                                                                                                                                                                                                                                                                   |                                                                                                                                                                                                                                                                                                                                                                                                                                                                                                                                                                                                                                                                                                                                                                                                                                                                                                                                                                                                                                                                                                                                                                                                                                                                                                                                                                                                                                                                                                                                                                                                                                                                                                                                                                                                                                                                                                                                                                                                                                                                                                                                | F         | 271 35    | 202.06    | 69 29    | 260.00                                  | 190.00    | 70.00    | 297 42                                  | 183 88    | 113 53   | 37 42      | (6.12)        | 43.53    |
| CR   15, PSCH   289.39   156.99   132.40   302.00   158.00   144.00   523.57   167.12   136.45   21.57   29.12   (7.55)   15, WSCH   486.32   305.88   180.44   501.00   311.00   190.00   523.56   347.56   176.00   22.56   36.66   (14.00)   176.00   323.57   187.12   136.45   21.57   29.12   (7.55)   305.00   158.00   190.00   322.57   31.67   30.56   136.47   140.00   332.57   31.67   32.67   31.67   30.56   31.67   31.67   31.67   31.67   31.67   31.67   31.67   31.67   31.67   31.67   31.67   31.67   31.67   31.67   31.67   31.67   31.67   31.67   31.67   31.67   31.67   31.67   31.67   31.67   31.67   31.67   31.67   31.67   31.67   31.67   31.67   31.67   31.67   31.67   31.67   31.67   31.67   31.67   31.67   31.67   31.67   31.67   31.67   31.67   31.67   31.67   31.67   31.67   31.67   31.67   31.67   31.67   31.67   31.67   31.67   31.67   31.67   31.67   31.67   31.67   31.67   31.67   31.67   31.67   31.67   31.67   31.67   31.67   31.67   31.67   31.67   31.67   31.67   31.67   31.67   31.67   31.67   31.67   31.67   31.67   31.67   31.67   31.67   31.67   31.67   31.67   31.67   31.67   31.67   31.67   31.67   31.67   31.67   31.67   31.67   31.67   31.67   31.67   31.67   31.67   31.67   31.67   31.67   31.67   31.67   31.67   31.67   31.67   31.67   31.67   31.67   31.67   31.67   31.67   31.67   31.67   31.67   31.67   31.67   31.67   31.67   31.67   31.67   31.67   31.67   31.67   31.67   31.67   31.67   31.67   31.67   31.67   31.67   31.67   31.67   31.67   31.67   31.67   31.67   31.67   31.67   31.67   31.67   31.67   31.67   31.67   31.67   31.67   31.67   31.67   31.67   31.67   31.67   31.67   31.67   31.67   31.67   31.67   31.67   31.67   31.67   31.67   31.67   31.67   31.67   31.67   31.67   31.67   31.67   31.67   31.67   31.67   31.67   31.67   31.67   31.67   31.67   31.67   31.67   31.67   31.67   31.67   31.67   31.67   31.67   31.67   31.67   31.67   31.67   31.67   31.67   31.67   31.67   31.67   31.67   31.67   31.67   31.67   31.67   31.67   31.67   31.67   31.67   31.67      |                                                                                                                                                                                                                                                                                                                                                                                                                                                                                                                                                                                                                                                                                                                                                                                                                                                                                                                                                                                                                                                                                                                                                                                                                                                                                                                                                                                                                                                                                                                                                                                                                                                                                                                                                                                                                                                                                                                                                                                                                                                                                                                                | '         |           |           |          |                                         |           |          |                                         |           |          |            |               |          |
| S, NSCH                                                                                                                                                                                                                                                                                                                                                                                                                                                                                                                                                                                                                                                                                                                                                                                                                                                                                                                                                                                                                                                                                                                                                                                                                                                                                                                                                                                                                                                                                                                                                                                                                                                                                                                                                                                                                                                                                                                                                                                                                                                                                                                        |                                                                                                                                                                                                                                                                                                                                                                                                                                                                                                                                                                                                                                                                                                                                                                                                                                                                                                                                                                                                                                                                                                                                                                                                                                                                                                                                                                                                                                                                                                                                                                                                                                                                                                                                                                                                                                                                                                                                                                                                                                                                                                                                |           | ,         | ,         |          | ,,,,,,,,,,,,,,,,,,,,,,,,,,,,,,,,,,,,,,, | ,         |          | ,,,,,,,,,,,,,,,,,,,,,,,,,,,,,,,,,,,,,,, | ,         |          | ( 3 3 3 7) | ( /           |          |
| DSCH                                                                                                                                                                                                                                                                                                                                                                                                                                                                                                                                                                                                                                                                                                                                                                                                                                                                                                                                                                                                                                                                                                                                                                                                                                                                                                                                                                                                                                                                                                                                                                                                                                                                                                                                                                                                                                                                                                                                                                                                                                                                                                                           | IS, DSCH                                                                                                                                                                                                                                                                                                                                                                                                                                                                                                                                                                                                                                                                                                                                                                                                                                                                                                                                                                                                                                                                                                                                                                                                                                                                                                                                                                                                                                                                                                                                                                                                                                                                                                                                                                                                                                                                                                                                                                                                                                                                                                                       |           | 289.39    | 156.99    | 132.40   | 302.00                                  | 158.00    | 144.00   | 323.57                                  | 187.12    | 136.45   | 21.57      | 29.12         | (7.55)   |
| Positive   F   1.572.32   1.513.65   56.67   1.583.00   1.52.50   58.00   1.125.69   1.091.11   64.78   (457.11)   (463.89   6.78   7.278.00   1.091.01   54.795.00   2.520.08   2.48   67.50   (56.502   7.278.00   1.091.01   54.795.00   2.520.08   2.48   67.50   (56.502   7.278.00   1.091.01   54.795.00   2.520.08   2.48   67.50   (56.502   7.278.00   1.091.01   54.795.00   2.520.08   2.48   67.50   (56.502   7.278.00   1.091.01   54.795.00   2.520.08   2.48   67.50   (56.502   7.278.00   1.091.01   54.795.00   2.520.08   2.48   67.50   (56.502   7.278.00   1.091.01   54.795.00   2.520.08   2.48   67.50   67.50   67.50   67.50   67.50   67.50   67.50   67.50   67.50   67.50   67.50   67.50   67.50   67.50   67.50   67.50   67.50   67.50   67.50   67.50   67.50   67.50   67.50   67.50   67.50   67.50   67.50   67.50   67.50   67.50   67.50   67.50   67.50   67.50   67.50   67.50   67.50   67.50   67.50   67.50   67.50   67.50   67.50   67.50   67.50   67.50   67.50   67.50   67.50   67.50   67.50   67.50   67.50   67.50   67.50   67.50   67.50   67.50   67.50   67.50   67.50   67.50   67.50   67.50   67.50   67.50   67.50   67.50   67.50   67.50   67.50   67.50   67.50   67.50   67.50   67.50   67.50   67.50   67.50   67.50   67.50   67.50   67.50   67.50   67.50   67.50   67.50   67.50   67.50   67.50   67.50   67.50   67.50   67.50   67.50   67.50   67.50   67.50   67.50   67.50   67.50   67.50   67.50   67.50   67.50   67.50   67.50   67.50   67.50   67.50   67.50   67.50   67.50   67.50   67.50   67.50   67.50   67.50   67.50   67.50   67.50   67.50   67.50   67.50   67.50   67.50   67.50   67.50   67.50   67.50   67.50   67.50   67.50   67.50   67.50   67.50   67.50   67.50   67.50   67.50   67.50   67.50   67.50   67.50   67.50   67.50   67.50   67.50   67.50   67.50   67.50   67.50   67.50   67.50   67.50   67.50   67.50   67.50   67.50   67.50   67.50   67.50   67.50   67.50   67.50   67.50   67.50   67.50   67.50   67.50   67.50   67.50   67.50   67.50   67.50   67.50   67.50   67.50   67.50   67.50      | IS, WSCH                                                                                                                                                                                                                                                                                                                                                                                                                                                                                                                                                                                                                                                                                                                                                                                                                                                                                                                                                                                                                                                                                                                                                                                                                                                                                                                                                                                                                                                                                                                                                                                                                                                                                                                                                                                                                                                                                                                                                                                                                                                                                                                       |           | 486.32    | 305.88    | 180.44   | 501.00                                  | 311.00    | 190.00   | 523.56                                  | 347.56    | 176.00   | 22.56      | 36.56         | (14.00)  |
| VSCH                                                                                                                                                                                                                                                                                                                                                                                                                                                                                                                                                                                                                                                                                                                                                                                                                                                                                                                                                                                                                                                                                                                                                                                                                                                                                                                                                                                                                                                                                                                                                                                                                                                                                                                                                                                                                                                                                                                                                                                                                                                                                                                           |                                                                                                                                                                                                                                                                                                                                                                                                                                                                                                                                                                                                                                                                                                                                                                                                                                                                                                                                                                                                                                                                                                                                                                                                                                                                                                                                                                                                                                                                                                                                                                                                                                                                                                                                                                                                                                                                                                                                                                                                                                                                                                                                | - I       | 459.97    |           |          | 468.00                                  |           |          |                                         | 250.92    |          | (85.41)    | (54.08)       | (31.33)  |
| TOTAL CR                                                                                                                                                                                                                                                                                                                                                                                                                                                                                                                                                                                                                                                                                                                                                                                                                                                                                                                                                                                                                                                                                                                                                                                                                                                                                                                                                                                                                                                                                                                                                                                                                                                                                                                                                                                                                                                                                                                                                                                                                                                                                                                       |                                                                                                                                                                                                                                                                                                                                                                                                                                                                                                                                                                                                                                                                                                                                                                                                                                                                                                                                                                                                                                                                                                                                                                                                                                                                                                                                                                                                                                                                                                                                                                                                                                                                                                                                                                                                                                                                                                                                                                                                                                                                                                                                | F         | 1,572.32  | 1,513.65  | 58.67    | 1,583.00                                | 1,525.00  | 58.00    | 1,125.89                                | 1,061.11  | 64.78    | (457.11)   | (463.89)      | 6.78     |
| FALL TOTALS   12,388.25   8,685.59   3,682.66   12,485.00   8,776.00   3,799.00   11,773.42   8,159.07   3,614.35   7,1159   (616.93)   (94.69)                                                                                                                                                                                                                                                                                                                                                                                                                                                                                                                                                                                                                                                                                                                                                                                                                                                                                                                                                                                                                                                                                                                                                                                                                                                                                                                                                                                                                                                                                                                                                                                                                                                                                                                                                                                                                                                                                                                                                                                |                                                                                                                                                                                                                                                                                                                                                                                                                                                                                                                                                                                                                                                                                                                                                                                                                                                                                                                                                                                                                                                                                                                                                                                                                                                                                                                                                                                                                                                                                                                                                                                                                                                                                                                                                                                                                                                                                                                                                                                                                                                                                                                                |           |           |           |          |                                         |           |          |                                         | ,         |          |            |               |          |
| SPRING2017   F   3.58.79   2.33.28   125.51   340.00   215.00   125.00   505.34   291.15   214.19   165.34   76.15   80.19   77.00   77.00   77.00   77.00   77.00   77.00   77.00   77.00   77.00   77.00   77.00   77.00   77.00   77.00   77.00   77.00   77.00   77.00   77.00   77.00   77.00   77.00   77.00   77.00   77.00   77.00   77.00   77.00   77.00   77.00   77.00   77.00   77.00   77.00   77.00   77.00   77.00   77.00   77.00   77.00   77.00   77.00   77.00   77.00   77.00   77.00   77.00   77.00   77.00   77.00   77.00   77.00   77.00   77.00   77.00   77.00   77.00   77.00   77.00   77.00   77.00   77.00   77.00   77.00   77.00   77.00   77.00   77.00   77.00   77.00   77.00   77.00   77.00   77.00   77.00   77.00   77.00   77.00   77.00   77.00   77.00   77.00   77.00   77.00   77.00   77.00   77.00   77.00   77.00   77.00   77.00   77.00   77.00   77.00   77.00   77.00   77.00   77.00   77.00   77.00   77.00   77.00   77.00   77.00   77.00   77.00   77.00   77.00   77.00   77.00   77.00   77.00   77.00   77.00   77.00   77.00   77.00   77.00   77.00   77.00   77.00   77.00   77.00   77.00   77.00   77.00   77.00   77.00   77.00   77.00   77.00   77.00   77.00   77.00   77.00   77.00   77.00   77.00   77.00   77.00   77.00   77.00   77.00   77.00   77.00   77.00   77.00   77.00   77.00   77.00   77.00   77.00   77.00   77.00   77.00   77.00   77.00   77.00   77.00   77.00   77.00   77.00   77.00   77.00   77.00   77.00   77.00   77.00   77.00   77.00   77.00   77.00   77.00   77.00   77.00   77.00   77.00   77.00   77.00   77.00   77.00   77.00   77.00   77.00   77.00   77.00   77.00   77.00   77.00   77.00   77.00   77.00   77.00   77.00   77.00   77.00   77.00   77.00   77.00   77.00   77.00   77.00   77.00   77.00   77.00   77.00   77.00   77.00   77.00   77.00   77.00   77.00   77.00   77.00   77.00   77.00   77.00   77.00   77.00   77.00   77.00   77.00   77.00   77.00   77.00   77.00   77.00   77.00   77.00   77.00   77.00   77.00   77.00   77.00   77.00   77.00   77.00   77.00   77.00   77.00     |                                                                                                                                                                                                                                                                                                                                                                                                                                                                                                                                                                                                                                                                                                                                                                                                                                                                                                                                                                                                                                                                                                                                                                                                                                                                                                                                                                                                                                                                                                                                                                                                                                                                                                                                                                                                                                                                                                                                                                                                                                                                                                                                |           |           |           |          |                                         |           |          |                                         |           | -        | (495.91)   | (384.79)      | (111.12) |
| NC CCP   3.58.79   233.28   125.51   3.40.00   215.00   425.00   3.00.00   3.00.00   3.00.00   3.00.00   3.00.00   3.00.00   3.00.00   3.00.00   3.00.00   3.00.00   3.00.00   3.00.00   3.00.00   3.00.00   3.00.00   3.00.00   3.00.00   3.00.00   3.00.00   3.00.00   3.00.00   3.00.00   3.00.00   3.00.00   3.00.00   3.00.00   3.00.00   3.00.00   3.00.00   3.00.00   3.00.00   3.00.00   3.00.00   3.00.00   3.00.00   3.00.00   3.00.00   3.00.00   3.00.00   3.00.00   3.00.00   3.00.00   3.00.00   3.00.00   3.00.00   3.00.00   3.00.00   3.00.00   3.00.00   3.00.00   3.00.00   3.00.00   3.00.00   3.00.00   3.00.00   3.00.00   3.00.00   3.00.00   3.00.00   3.00.00   3.00.00   3.00.00   3.00.00   3.00.00   3.00.00   3.00.00   3.00.00   3.00.00   3.00.00   3.00.00   3.00.00   3.00.00   3.00.00   3.00.00   3.00.00   3.00.00   3.00.00   3.00.00   3.00.00   3.00.00   3.00.00   3.00.00   3.00.00   3.00.00   3.00.00   3.00.00   3.00.00   3.00.00   3.00.00   3.00.00   3.00.00   3.00.00   3.00.00   3.00.00   3.00.00   3.00.00   3.00.00   3.00.00   3.00.00   3.00.00   3.00.00   3.00.00   3.00.00   3.00.00   3.00.00   3.00.00   3.00.00   3.00.00   3.00.00   3.00.00   3.00.00   3.00.00   3.00.00   3.00.00   3.00.00   3.00.00   3.00.00   3.00.00   3.00.00   3.00.00   3.00.00   3.00.00   3.00.00   3.00.00   3.00.00   3.00.00   3.00.00   3.00.00   3.00.00   3.00.00   3.00.00   3.00.00   3.00.00   3.00.00   3.00.00   3.00.00   3.00.00   3.00.00   3.00.00   3.00.00   3.00.00   3.00.00   3.00.00   3.00.00   3.00.00   3.00.00   3.00.00   3.00.00   3.00.00   3.00.00   3.00.00   3.00.00   3.00.00   3.00.00   3.00.00   3.00.00   3.00.00   3.00.00   3.00.00   3.00.00   3.00.00   3.00.00   3.00.00   3.00.00   3.00.00   3.00.00   3.00.00   3.00.00   3.00.00   3.00.00   3.00.00   3.00.00   3.00.00   3.00.00   3.00.00   3.00.00   3.00.00   3.00.00   3.00.00   3.00.00   3.00.00   3.00.00   3.00.00   3.00.00   3.00.00   3.00.00   3.00.00   3.00.00   3.00.00   3.00.00   3.00.00   3.00.00   3.00.00   3.00.00   3.00.00   3.00.00   3.00.00   3.00.00   3 | FALL TOTALS                                                                                                                                                                                                                                                                                                                                                                                                                                                                                                                                                                                                                                                                                                                                                                                                                                                                                                                                                                                                                                                                                                                                                                                                                                                                                                                                                                                                                                                                                                                                                                                                                                                                                                                                                                                                                                                                                                                                                                                                                                                                                                                    |           | 12,368.25 | 8,685.59  | 3,682.66 | 12,485.00                               | 8,776.00  | 3,709.00 | 11,773.42                               | 8,159.07  | 3,614.35 | (711.58)   | (616.93)      | (94.65)  |
| NC CCP   3.58.79   233.28   125.51   3.40.00   215.00   425.00   3.00.00   3.00.00   3.00.00   3.00.00   3.00.00   3.00.00   3.00.00   3.00.00   3.00.00   3.00.00   3.00.00   3.00.00   3.00.00   3.00.00   3.00.00   3.00.00   3.00.00   3.00.00   3.00.00   3.00.00   3.00.00   3.00.00   3.00.00   3.00.00   3.00.00   3.00.00   3.00.00   3.00.00   3.00.00   3.00.00   3.00.00   3.00.00   3.00.00   3.00.00   3.00.00   3.00.00   3.00.00   3.00.00   3.00.00   3.00.00   3.00.00   3.00.00   3.00.00   3.00.00   3.00.00   3.00.00   3.00.00   3.00.00   3.00.00   3.00.00   3.00.00   3.00.00   3.00.00   3.00.00   3.00.00   3.00.00   3.00.00   3.00.00   3.00.00   3.00.00   3.00.00   3.00.00   3.00.00   3.00.00   3.00.00   3.00.00   3.00.00   3.00.00   3.00.00   3.00.00   3.00.00   3.00.00   3.00.00   3.00.00   3.00.00   3.00.00   3.00.00   3.00.00   3.00.00   3.00.00   3.00.00   3.00.00   3.00.00   3.00.00   3.00.00   3.00.00   3.00.00   3.00.00   3.00.00   3.00.00   3.00.00   3.00.00   3.00.00   3.00.00   3.00.00   3.00.00   3.00.00   3.00.00   3.00.00   3.00.00   3.00.00   3.00.00   3.00.00   3.00.00   3.00.00   3.00.00   3.00.00   3.00.00   3.00.00   3.00.00   3.00.00   3.00.00   3.00.00   3.00.00   3.00.00   3.00.00   3.00.00   3.00.00   3.00.00   3.00.00   3.00.00   3.00.00   3.00.00   3.00.00   3.00.00   3.00.00   3.00.00   3.00.00   3.00.00   3.00.00   3.00.00   3.00.00   3.00.00   3.00.00   3.00.00   3.00.00   3.00.00   3.00.00   3.00.00   3.00.00   3.00.00   3.00.00   3.00.00   3.00.00   3.00.00   3.00.00   3.00.00   3.00.00   3.00.00   3.00.00   3.00.00   3.00.00   3.00.00   3.00.00   3.00.00   3.00.00   3.00.00   3.00.00   3.00.00   3.00.00   3.00.00   3.00.00   3.00.00   3.00.00   3.00.00   3.00.00   3.00.00   3.00.00   3.00.00   3.00.00   3.00.00   3.00.00   3.00.00   3.00.00   3.00.00   3.00.00   3.00.00   3.00.00   3.00.00   3.00.00   3.00.00   3.00.00   3.00.00   3.00.00   3.00.00   3.00.00   3.00.00   3.00.00   3.00.00   3.00.00   3.00.00   3.00.00   3.00.00   3.00.00   3.00.00   3.00.00   3.00.00   3.00.00   3 | SDDING2047                                                                                                                                                                                                                                                                                                                                                                                                                                                                                                                                                                                                                                                                                                                                                                                                                                                                                                                                                                                                                                                                                                                                                                                                                                                                                                                                                                                                                                                                                                                                                                                                                                                                                                                                                                                                                                                                                                                                                                                                                                                                                                                     | 1 1       |           |           |          |                                         |           |          |                                         |           |          |            |               |          |
| COCP   3,154.95   2,178.04   976.91   3,227.00   2,250.00   977.00   3,055.97   2,167.50   888.47   (171.03) (82.50) (88.53)   (88.53)   (88.53)   (88.53)   (88.53)   (88.53)   (88.53)   (88.53)   (88.53)   (88.53)   (88.53)   (88.53)   (88.53)   (88.53)   (88.53)   (88.53)   (88.53)   (88.53)   (88.53)   (88.53)   (88.53)   (88.53)   (88.53)   (88.53)   (88.53)   (88.53)   (88.53)   (88.53)   (88.53)   (88.53)   (88.53)   (88.53)   (88.53)   (88.53)   (88.53)   (88.53)   (88.53)   (88.53)   (88.53)   (88.53)   (88.53)   (88.53)   (88.53)   (88.53)   (88.53)   (88.53)   (88.53)   (88.53)   (88.53)   (88.53)   (88.53)   (88.53)   (88.53)   (88.53)   (88.53)   (88.53)   (88.53)   (88.53)   (88.53)   (88.53)   (88.53)   (88.53)   (88.53)   (88.53)   (88.53)   (88.53)   (88.53)   (88.53)   (88.53)   (88.53)   (88.53)   (88.53)   (88.53)   (88.53)   (88.53)   (88.53)   (88.53)   (88.53)   (88.53)   (88.53)   (88.53)   (88.53)   (88.53)   (88.53)   (88.53)   (88.53)   (88.53)   (88.53)   (88.53)   (88.53)   (88.53)   (88.53)   (88.53)   (88.53)   (88.53)   (88.53)   (88.53)   (88.53)   (88.53)   (88.53)   (88.53)   (88.53)   (88.53)   (88.53)   (88.53)   (88.53)   (88.53)   (88.53)   (88.53)   (88.53)   (88.53)   (88.53)   (88.53)   (88.53)   (88.53)   (88.53)   (88.53)   (88.53)   (88.53)   (88.53)   (88.53)   (88.53)   (88.53)   (88.53)   (88.53)   (88.53)   (88.53)   (88.53)   (88.53)   (88.53)   (88.53)   (88.53)   (88.53)   (88.53)   (88.53)   (88.53)   (88.53)   (88.53)   (88.53)   (88.53)   (88.53)   (88.53)   (88.53)   (88.53)   (88.53)   (88.53)   (88.53)   (88.53)   (88.53)   (88.53)   (88.53)   (88.53)   (88.53)   (88.53)   (88.53)   (88.53)   (88.53)   (88.53)   (88.53)   (88.53)   (88.53)   (88.53)   (88.53)   (88.53)   (88.53)   (88.53)   (88.53)   (88.53)   (88.53)   (88.53)   (88.53)   (88.53)   (88.53)   (88.53)   (88.53)   (88.53)   (88.53)   (88.53)   (88.53)   (88.53)   (88.53)   (88.53)   (88.53)   (88.53)   (88.53)   (88.53)   (88.53)   (88.53)   (88.53)   (88.53)   (88.53)   (88.53)   (88.53)   |                                                                                                                                                                                                                                                                                                                                                                                                                                                                                                                                                                                                                                                                                                                                                                                                                                                                                                                                                                                                                                                                                                                                                                                                                                                                                                                                                                                                                                                                                                                                                                                                                                                                                                                                                                                                                                                                                                                                                                                                                                                                                                                                |           | 259.70    | 222.20    | 125.51   | 240.00                                  | 215.00    | 125.00   | 505.24                                  | 201 15    | 21/110   | 165.24     | 76.15         | 90.10    |
| CR Jan. Intersession Jan. 1967 Jan. 1978 Jan.  |                                                                                                                                                                                                                                                                                                                                                                                                                                                                                                                                                                                                                                                                                                                                                                                                                                                                                                                                                                                                                                                                                                                                                                                                                                                                                                                                                                                                                                                                                                                                                                                                                                                                                                                                                                                                                                                                                                                                                                                                                                                                                                                                | '         |           |           |          |                                         |           |          |                                         |           |          |            |               |          |
| Jan. Interession   F   793.53   556.22   227.31   802.00   565.00   227.00   799.12   540.74   228.38   (2.83)   (24.26)   21.38   (3.87)   191.47   71.44   48.76   45.00   310.00   315.00   418.00   459.98   311.97   148.01   (3.82)   (3.03)   0.01   10.00   41.46   212.60   12.60   12.60   13.60   14.40   12.40   15.00   14.40   15.00   14.40   15.00   14.40   15.00   14.40   15.00   14.40   15.00   14.40   15.00   14.40   15.00   14.40   15.00   14.40   15.00   14.40   15.00   14.40   15.00   14.40   15.00   14.40   15.00   14.40   15.00   14.40   15.00   14.40   15.00   14.40   15.00   14.40   15.00   14.40   15.00   14.40   15.00   14.40   15.00   14.40   15.00   14.40   15.00   14.40   15.00   14.40   15.00   14.40   15.00   14.40   15.00   14.40   15.00   14.40   15.00   14.40   15.00   14.40   15.00   14.40   15.00   14.40   15.00   14.40   15.00   14.40   15.00   16.00   16.00   16.00   16.00   16.00   16.00   16.00   16.00   16.00   16.00   16.00   16.00   16.00   16.00   16.00   16.00   16.00   16.00   16.00   16.00   16.00   16.00   16.00   16.00   16.00   16.00   16.00   16.00   16.00   16.00   16.00   16.00   16.00   16.00   16.00   16.00   16.00   16.00   16.00   16.00   16.00   16.00   16.00   16.00   16.00   16.00   16.00   16.00   16.00   16.00   16.00   16.00   16.00   16.00   16.00   16.00   16.00   16.00   16.00   16.00   16.00   16.00   16.00   16.00   16.00   16.00   16.00   16.00   16.00   16.00   16.00   16.00   16.00   16.00   16.00   16.00   16.00   16.00   16.00   16.00   16.00   16.00   16.00   16.00   16.00   16.00   16.00   16.00   16.00   16.00   16.00   16.00   16.00   16.00   16.00   16.00   16.00   16.00   16.00   16.00   16.00   16.00   16.00   16.00   16.00   16.00   16.00   16.00   16.00   16.00   16.00   16.00   16.00   16.00   16.00   16.00   16.00   16.00   16.00   16.00   16.00   16.00   16.00   16.00   16.00   16.00   16.00   16.00   16.00   16.00   16.00   16.00   16.00   16.00   16.00   16.00   16.00   16.00   16.00   16.00   16.00   16.00   16.00   16.00   16.00     |                                                                                                                                                                                                                                                                                                                                                                                                                                                                                                                                                                                                                                                                                                                                                                                                                                                                                                                                                                                                                                                                                                                                                                                                                                                                                                                                                                                                                                                                                                                                                                                                                                                                                                                                                                                                                                                                                                                                                                                                                                                                                                                                |           | 3,154.95  | 2,170.04  | 970.91   | 3,227.00                                | 2,250.00  | 977.00   | 3,055.97                                | 2,167.50  | 000.47   | (171.03)   | (02.50)       | (00.53)  |
| IS, DSCH  315.91 191.47 124.44 319.00 194.00 125.00 234.34 153.48 80.86 (48.66) (40.52) (44.14) 15.50 (14.56) 195.01 148.00 195.00 148.00 195.00 148.00 149.00 149.00 149.00 149.00 149.00 149.00 149.00 149.00 149.00 149.00 149.00 149.00 149.00 149.00 149.00 149.00 149.00 149.00 149.00 149.00 149.00 149.00 149.00 149.00 149.00 149.00 149.00 149.00 149.00 149.00 149.00 149.00 149.00 149.00 149.00 149.00 149.00 149.00 149.00 149.00 149.00 149.00 149.00 149.00 149.00 149.00 149.00 149.00 149.00 149.00 149.00 149.00 149.00 149.00 149.00 149.00 149.00 149.00 149.00 149.00 149.00 149.00 149.00 149.00 149.00 149.00 149.00 149.00 149.00 149.00 149.00 149.00 149.00 149.00 149.00 149.00 149.00 149.00 149.00 149.00 149.00 149.00 149.00 149.00 149.00 149.00 149.00 149.00 149.00 149.00 149.00 149.00 149.00 149.00 149.00 149.00 149.00 149.00 149.00 149.00 149.00 149.00 149.00 149.00 149.00 149.00 149.00 149.00 149.00 149.00 149.00 149.00 149.00 149.00 149.00 149.00 149.00 149.00 149.00 149.00 149.00 149.00 149.00 149.00 149.00 149.00 149.00 149.00 149.00 149.00 149.00 149.00 149.00 149.00 149.00 149.00 149.00 149.00 149.00 149.00 149.00 149.00 149.00 149.00 149.00 149.00 149.00 149.00 149.00 149.00 149.00 149.00 149.00 149.00 149.00 149.00 149.00 149.00 149.00 149.00 149.00 149.00 149.00 149.00 149.00 149.00 149.00 149.00 149.00 149.00 149.00 149.00 149.00 149.00 149.00 149.00 149.00 149.00 149.00 149.00 149.00 149.00 149.00 149.00 149.00 149.00 149.00 149.00 149.00 149.00 149.00 149.00 149.00 149.00 149.00 149.00 149.00 149.00 149.00 149.00 149.00 149.00 149.00 149.00 149.00 149.00 149.00 149.00 149.00 149.00 149.00 149.00 149.00 149.00 149.00 149.00 149.00 149.00 149.00 149.00 149.00 149.00 149.00 149.00 149.00 149.00 149.00 149.00 149.00 149.00 149.00 149.00 149.00 149.00 149.00 149.00 149.00 149.00 149.00 149.00 149.00 149.00 149.00 149.00 149.00 149.00 149.00 149.00 149.00 149.00 149.00 149.00 149.00 149.00 149.00 149.00 149.00 149.00 149.00 149.00 149.00 149.00 149.00 149.00 149.00 149.00 149.00 149.00 149.00 149.00 149. |                                                                                                                                                                                                                                                                                                                                                                                                                                                                                                                                                                                                                                                                                                                                                                                                                                                                                                                                                                                                                                                                                                                                                                                                                                                                                                                                                                                                                                                                                                                                                                                                                                                                                                                                                                                                                                                                                                                                                                                                                                                                                                                                | _         | 702 52    | EEG 22    | 227.21   | 902 00                                  | EGE 00    | 227.00   | 700.12                                  | 540.74    | 250 20   | (2.00)     | (24.26)       | 24 20    |
| S, WSCH                                                                                                                                                                                                                                                                                                                                                                                                                                                                                                                                                                                                                                                                                                                                                                                                                                                                                                                                                                                                                                                                                                                                                                                                                                                                                                                                                                                                                                                                                                                                                                                                                                                                                                                                                                                                                                                                                                                                                                                                                                                                                                                        |                                                                                                                                                                                                                                                                                                                                                                                                                                                                                                                                                                                                                                                                                                                                                                                                                                                                                                                                                                                                                                                                                                                                                                                                                                                                                                                                                                                                                                                                                                                                                                                                                                                                                                                                                                                                                                                                                                                                                                                                                                                                                                                                | Г         |           |           |          |                                         |           |          |                                         |           |          | , ,        |               |          |
| DSCH                                                                                                                                                                                                                                                                                                                                                                                                                                                                                                                                                                                                                                                                                                                                                                                                                                                                                                                                                                                                                                                                                                                                                                                                                                                                                                                                                                                                                                                                                                                                                                                                                                                                                                                                                                                                                                                                                                                                                                                                                                                                                                                           | , '                                                                                                                                                                                                                                                                                                                                                                                                                                                                                                                                                                                                                                                                                                                                                                                                                                                                                                                                                                                                                                                                                                                                                                                                                                                                                                                                                                                                                                                                                                                                                                                                                                                                                                                                                                                                                                                                                                                                                                                                                                                                                                                            |           |           |           |          |                                         |           |          |                                         |           |          | , ,        |               |          |
| Positive   F   1,641.91   1,579.67   62.24   6,796.56   4,331.81   2,464.75     TOTAL CR   10,413.56   7,281.00   3,132.56     TOTAL CR   10,413.56   7,281.00   3,181.26     TOTAL CR   10,413.56   7,281.00   3,182.50     TOTAL CR   10,413.56   7,281.00   3,181.26     TOTAL CR   10,413.56   7,281.00   3,181.26     TOTAL CR   10,413.56   7,281.00     TOTAL CR   10,413.56   7,281.00   1,592.00     TOTAL CR   10,413.56   7,281.00     |                                                                                                                                                                                                                                                                                                                                                                                                                                                                                                                                                                                                                                                                                                                                                                                                                                                                                                                                                                                                                                                                                                                                                                                                                                                                                                                                                                                                                                                                                                                                                                                                                                                                                                                                                                                                                                                                                                                                                                                                                                                                                                                                | F         |           |           |          |                                         |           |          |                                         |           |          |            |               |          |
| WSCH   6.796.56   4.31.81   2.464.75   6.810.00   4.345.00   2.465.00   6.820.45   4.334.94   2.465.51   10.413.56   7.281.00   3.132.56   10.452.00   7.319.00   3.133.00   10.479.95   7.298.69   3.181.26   27.95   (20.31)   48.25                                                                                                                                                                                                                                                                                                                                                                                                                                                                                                                                                                                                                                                                                                                                                                                                                                                                                                                                                                                                                                                                                                                                                                                                                                                                                                                                                                                                                                                                                                                                                                                                                                                                                                                                                                                                                                                                                         |                                                                                                                                                                                                                                                                                                                                                                                                                                                                                                                                                                                                                                                                                                                                                                                                                                                                                                                                                                                                                                                                                                                                                                                                                                                                                                                                                                                                                                                                                                                                                                                                                                                                                                                                                                                                                                                                                                                                                                                                                                                                                                                                |           |           |           |          |                                         |           |          |                                         |           |          |            |               |          |
| TOTAL CR                                                                                                                                                                                                                                                                                                                                                                                                                                                                                                                                                                                                                                                                                                                                                                                                                                                                                                                                                                                                                                                                                                                                                                                                                                                                                                                                                                                                                                                                                                                                                                                                                                                                                                                                                                                                                                                                                                                                                                                                                                                                                                                       |                                                                                                                                                                                                                                                                                                                                                                                                                                                                                                                                                                                                                                                                                                                                                                                                                                                                                                                                                                                                                                                                                                                                                                                                                                                                                                                                                                                                                                                                                                                                                                                                                                                                                                                                                                                                                                                                                                                                                                                                                                                                                                                                |           | · ·       |           |          | 1                                       |           |          |                                         | -         |          |            |               |          |
| 13,927,30   9,692,32   4,234,98     14,019,00   9,784,00   4,235,00     14,041,26   9,757,34   4,283,92   22,26   (26,66)   48,92     14,019,00   9,784,00   4,235,00     14,041,26   9,757,34   4,283,92   22,26   (26,66)   48,92     14,019,00   9,784,00   4,235,00     14,041,26   9,757,34   4,283,92   22,26   (26,66)   48,92     14,019,00   9,784,00   4,235,00     14,041,26   9,757,34   4,283,92   22,26   (26,66)   48,92     14,019,00   15,95   15,95   15,95   15,95   15,95   15,95   15,95   15,95   15,95   15,95   15,95   15,95   15,95   15,95   15,95   15,95   15,95   15,95   15,95   15,95   15,95   15,95   15,95   15,95   15,95   15,95   15,95   15,95   15,95   15,95   15,95   15,95   15,95   15,95   15,95   15,95   15,95   15,95   15,95   15,95   15,95   15,95   15,95   15,95   15,95   15,95   15,95   15,95   15,95   15,95   15,95   15,95   15,95   15,95   15,95   15,95   15,95   15,95   15,95   15,95   15,95   15,95   15,95   15,95   15,95   15,95   15,95   15,95   15,95   15,95   15,95   15,95   15,95   15,95   15,95   15,95   15,95   15,95   15,95   15,95   15,95   15,95   15,95   15,95   15,95   15,95   15,95   15,95   15,95   15,95   15,95   15,95   15,95   15,95   15,95   15,95   15,95   15,95   15,95   15,95   15,95   15,95   15,95   15,95   15,95   15,95   15,95   15,95   15,95   15,95   15,95   15,95   15,95   15,95   15,95   15,95   15,95   15,95   15,95   15,95   15,95   15,95   15,95   15,95   15,95   15,95   15,95   15,95   15,95   15,95   15,95   15,95   15,95   15,95   15,95   15,95   15,95   15,95   15,95   15,95   15,95   15,95   15,95   15,95   15,95   15,95   15,95   15,95   15,95   15,95   15,95   15,95   15,95   15,95   15,95   15,95   15,95   15,95   15,95   15,95   15,95   15,95   15,95   15,95   15,95   15,95   15,95   15,95   15,95   15,95   15,95   15,95   15,95   15,95   15,95   15,95   15,95   15,95   15,95   15,95   15,95   15,95   15,95   15,95   15,95   15,95   15,95   15,95   15,95   15,95   15,95   15,95   15,95   15,95   15,95   15,95   15,95   15,95   15,95   15,95   15,9   |                                                                                                                                                                                                                                                                                                                                                                                                                                                                                                                                                                                                                                                                                                                                                                                                                                                                                                                                                                                                                                                                                                                                                                                                                                                                                                                                                                                                                                                                                                                                                                                                                                                                                                                                                                                                                                                                                                                                                                                                                                                                                                                                |           | ,         |           |          |                                         |           |          |                                         |           |          |            |               |          |
| NC   CDCP   CD   | SPRING TOTALS                                                                                                                                                                                                                                                                                                                                                                                                                                                                                                                                                                                                                                                                                                                                                                                                                                                                                                                                                                                                                                                                                                                                                                                                                                                                                                                                                                                                                                                                                                                                                                                                                                                                                                                                                                                                                                                                                                                                                                                                                                                                                                                  |           |           | 9,692.32  |          | 14,019.00                               | 9,784.00  |          |                                         | 9,757.34  | 4,283.92 | 22.26      | (26.66)       | 48.92    |
| NC   CDCP   CD   |                                                                                                                                                                                                                                                                                                                                                                                                                                                                                                                                                                                                                                                                                                                                                                                                                                                                                                                                                                                                                                                                                                                                                                                                                                                                                                                                                                                                                                                                                                                                                                                                                                                                                                                                                                                                                                                                                                                                                                                                                                                                                                                                |           | •         |           |          | •                                       |           |          |                                         |           |          |            |               |          |
| CDCP                                                                                                                                                                                                                                                                                                                                                                                                                                                                                                                                                                                                                                                                                                                                                                                                                                                                                                                                                                                                                                                                                                                                                                                                                                                                                                                                                                                                                                                                                                                                                                                                                                                                                                                                                                                                                                                                                                                                                                                                                                                                                                                           |                                                                                                                                                                                                                                                                                                                                                                                                                                                                                                                                                                                                                                                                                                                                                                                                                                                                                                                                                                                                                                                                                                                                                                                                                                                                                                                                                                                                                                                                                                                                                                                                                                                                                                                                                                                                                                                                                                                                                                                                                                                                                                                                | 6/30/2017 | 45.05     | 45.05     | 0.00     | 40.00                                   | 40.00     | 0.00     | 40.00                                   | 40.00     | 0.00     | 0.00       | 0.00          | 0.00     |
| Second   State   Sta   |                                                                                                                                                                                                                                                                                                                                                                                                                                                                                                                                                                                                                                                                                                                                                                                                                                                                                                                                                                                                                                                                                                                                                                                                                                                                                                                                                                                                                                                                                                                                                                                                                                                                                                                                                                                                                                                                                                                                                                                                                                                                                                                                |           |           |           |          |                                         |           |          |                                         |           |          |            |               |          |
| Summer Totals   Summer Total   |                                                                                                                                                                                                                                                                                                                                                                                                                                                                                                                                                                                                                                                                                                                                                                                                                                                                                                                                                                                                                                                                                                                                                                                                                                                                                                                                                                                                                                                                                                                                                                                                                                                                                                                                                                                                                                                                                                                                                                                                                                                                                                                                |           |           |           |          |                                         |           |          |                                         |           |          |            |               |          |
| 287.60   276.91   10.69   317.00   310.00   7.00   317.00   310.00   7.00   317.00   310.00   7.00   317.00   310.00   7.00   317.00   310.00   7.00   317.00   310.00   7.00   317.00   310.00   7.00   317.00   310.00   7.00   317.00   310.00   7.00   317.00   310.00   7.00   317.00   310.00   7.00   317.00   310.00   7.00   317.00   310.00   7.00   317.00   310.00   7.00   317.00   310.00   7.00   317.00   310.00   7.00   317.00   310.00   7.00   317.00   310.00   7.00   317.00   310.00   7.00   317.00   310.00   7.00   317.00   310.00   7.00   317.00   310.00   7.00   317.00   310.00   7.00   317.00   310.00   7.00   317.00   310.00   7.00   317.00   310.00   7.00   317.00   310.00   7.00   317.00   310.00   7.00   317.00   310.00   7.00   317.00   310.00   7.00   317.00   310.00   7.00   317.00   310.00   7.00   310.00   7.00   317.00   310.00   7.00   310.00   7.00   310.00   7.00   310.00   7.00   310.00   7.00   310.00   7.00   310.00   7.00   310.00   7.00   310.00   7.00   310.00   7.00   310.00   7.00   310.00   7.00   310.00   7.00   310.00   7.00   310.00   7.00   310.00   7.00   310.00   7.00   310.00   7.00   310.00   7.00   310.00   7.00   310.00   7.00   310.00   7.00   310.00   7.00   310.00   7.00   310.00   7.00   310.00   7.00   310.00   7.00   310.00   7.00   310.00   7.00   310.00   7.00   310.00   7.00   310.00   7.00   310.00   7.00   310.00   7.00   310.00   7.00   310.00   7.00   310.00   7.00   310.00   7.00   310.00   7.00   310.00   7.00   310.00   7.00   310.00   7.00   310.00   7.00   310.00   7.00   310.00   7.00   310.00   7.00   310.00   7.00   310.00   7.00   310.00   7.00   310.00   7.00   310.00   7.00   310.00   7.00   310.00   7.00   310.00   7.00   310.00   7.00   310.00   7.00   310.00   7.00   310.00   7.00   310.00   7.00   310.00   7.00   310.00   7.00   310.00   7.00   310.00   7.00   310.00   7.00   310.00   7.00   310.00   7.00   310.00   310.00   7.00   310.00   7.00   310.00   7.00   310.00   7.00   310.00   7.00   310.00   7.00   310.00   7.00   310.00   7.00      |                                                                                                                                                                                                                                                                                                                                                                                                                                                                                                                                                                                                                                                                                                                                                                                                                                                                                                                                                                                                                                                                                                                                                                                                                                                                                                                                                                                                                                                                                                                                                                                                                                                                                                                                                                                                                                                                                                                                                                                                                                                                                                                                |           |           |           |          |                                         |           |          |                                         |           |          |            |               |          |
| NC   CDCP   CP   CP   CP   CP   CP   CP                                                                                                                                                                                                                                                                                                                                                                                                                                                                                                                                                                                                                                                                                                                                                                                                                                                                                                                                                                                                                                                                                                                                                                                                                                                                                                                                                                                                                                                                                                                                                                                                                                                                                                                                                                                                                                                                                                                                                                                                                                                                                        |                                                                                                                                                                                                                                                                                                                                                                                                                                                                                                                                                                                                                                                                                                                                                                                                                                                                                                                                                                                                                                                                                                                                                                                                                                                                                                                                                                                                                                                                                                                                                                                                                                                                                                                                                                                                                                                                                                                                                                                                                                                                                                                                |           | 287.60    | 276.91    | 10.69    | 317.00                                  | 310.00    | 7.00     | 317.00                                  | 310.00    | 7.00     | # 0.00     | 0.00          | 0.00     |
| NC   CDCP   CP   CP   CP   CP   CP   CP                                                                                                                                                                                                                                                                                                                                                                                                                                                                                                                                                                                                                                                                                                                                                                                                                                                                                                                                                                                                                                                                                                                                                                                                                                                                                                                                                                                                                                                                                                                                                                                                                                                                                                                                                                                                                                                                                                                                                                                                                                                                                        | lees succession and the successi |           |           |           |          |                                         |           |          |                                         |           |          |            |               |          |
| CDCP   CREDIT   CRE   |                                                                                                                                                                                                                                                                                                                                                                                                                                                                                                                                                                                                                                                                                                                                                                                                                                                                                                                                                                                                                                                                                                                                                                                                                                                                                                                                                                                                                                                                                                                                                                                                                                                                                                                                                                                                                                                                                                                                                                                                                                                                                                                                |           | 702.14    | 183 70    | 218 35   | 668 00                                  | 450.00    | 218 00   | 867 22                                  | 511 60    | 355 61   | 100 22     | 61.60         | 137.61   |
| CREDIT   22,274.08   15,518.87   6,755.21   22,273.00   15,522.00   6,751.00   28,901.63   20,330.32   8,571.31   28,930.00   20,362.00   8,568.00   28,274.99   19,773.70   8,501.29   (655.01)   (588.30)   (66.71)                                                                                                                                                                                                                                                                                                                                                                                                                                                                                                                                                                                                                                                                                                                                                                                                                                                                                                                                                                                                                                                                                                                                                                                                                                                                                                                                                                                                                                                                                                                                                                                                                                                                                                                                                                                                                                                                                                          |                                                                                                                                                                                                                                                                                                                                                                                                                                                                                                                                                                                                                                                                                                                                                                                                                                                                                                                                                                                                                                                                                                                                                                                                                                                                                                                                                                                                                                                                                                                                                                                                                                                                                                                                                                                                                                                                                                                                                                                                                                                                                                                                |           |           |           |          |                                         |           |          |                                         |           |          |            |               |          |
| TOTAL   28,901.63   20,330.32   8,571.31   28,930.00   20,362.00   8,568.00   28,274.99   19,773.70   8,501.29   (655.01)   (588.30)   (66.71)                                                                                                                                                                                                                                                                                                                                                                                                                                                                                                                                                                                                                                                                                                                                                                                                                                                                                                                                                                                                                                                                                                                                                                                                                                                                                                                                                                                                                                                                                                                                                                                                                                                                                                                                                                                                                                                                                                                                                                                 |                                                                                                                                                                                                                                                                                                                                                                                                                                                                                                                                                                                                                                                                                                                                                                                                                                                                                                                                                                                                                                                                                                                                                                                                                                                                                                                                                                                                                                                                                                                                                                                                                                                                                                                                                                                                                                                                                                                                                                                                                                                                                                                                |           |           |           |          |                                         |           |          |                                         |           |          | . ,        |               |          |
| CDCP   73.04%   26.96%   CDCP   73.30%   26.70%   CDCP   73.65%   26.35%                                                                                                                                                                                                                                                                                                                                                                                                                                                                                                                                                                                                                                                                                                                                                                                                                                                                                                                                                                                                                                                                                                                                                                                                                                                                                                                                                                                                                                                                                                                                                                                                                                                                                                                                                                                                                                                                                                                                                                                                                                                       |                                                                                                                                                                                                                                                                                                                                                                                                                                                                                                                                                                                                                                                                                                                                                                                                                                                                                                                                                                                                                                                                                                                                                                                                                                                                                                                                                                                                                                                                                                                                                                                                                                                                                                                                                                                                                                                                                                                                                                                                                                                                                                                                |           |           | 20,330.32 |          |                                         | 20,362.00 | 8,568.00 | 28,274.99                               | 19,773.70 |          | (655.01)   | (588.30)      |          |
| Credit   69.67%   30.33%   Credit   69.69%   30.31%   Credit   69.42%   30.58%     Total   70.34%   29.66%   Total   70.38%   29.62%   Total   69.93%   30.07%     Total   69.93%   30.07%     Total   69.93%   30.07%     Growth Total   District   -2.17%     Target Growth   0.10%   Estimated   R/A/Growth   0.00%   Company   C   |                                                                                                                                                                                                                                                                                                                                                                                                                                                                                                                                                                                                                                                                                                                                                                                                                                                                                                                                                                                                                                                                                                                                                                                                                                                                                                                                                                                                                                                                                                                                                                                                                                                                                                                                                                                                                                                                                                                                                                                                                                                                                                                                |           |           |           |          |                                         |           |          |                                         |           |          |            |               |          |
| Total   70.34%   29.66%   Total   70.38%   29.62%   Total   69.93%   30.07%                                                                                                                                                                                                                                                                                                                                                                                                                                                                                                                                                                                                                                                                                                                                                                                                                                                                                                                                                                                                                                                                                                                                                                                                                                                                                                                                                                                                                                                                                                                                                                                                                                                                                                                                                                                                                                                                                                                                                                                                                                                    |                                                                                                                                                                                                                                                                                                                                                                                                                                                                                                                                                                                                                                                                                                                                                                                                                                                                                                                                                                                                                                                                                                                                                                                                                                                                                                                                                                                                                                                                                                                                                                                                                                                                                                                                                                                                                                                                                                                                                                                                                                                                                                                                |           |           |           |          |                                         |           |          |                                         |           |          |            |               |          |
| NOTE: Target Growth 0.10% Estimated Actuals Est. actuals  0.00 0.00 0.00 0.00 0.00 0.00 0.00 0                                                                                                                                                                                                                                                                                                                                                                                                                                                                                                                                                                                                                                                                                                                                                                                                                                                                                                                                                                                                                                                                                                                                                                                                                                                                                                                                                                                                                                                                                                                                                                                                                                                                                                                                                                                                                                                                                                                                                                                                                                 |                                                                                                                                                                                                                                                                                                                                                                                                                                                                                                                                                                                                                                                                                                                                                                                                                                                                                                                                                                                                                                                                                                                                                                                                                                                                                                                                                                                                                                                                                                                                                                                                                                                                                                                                                                                                                                                                                                                                                                                                                                                                                                                                |           |           |           |          |                                         |           |          |                                         |           |          |            |               |          |
| NOTE: Target Growth 0.10%  Estimated R/A/Growth 0.00%  Est. actuals 0.00 0.00 0.00 0.00  District -2.17%  Growth Total by Campus -2.74% -0.82%                                                                                                                                                                                                                                                                                                                                                                                                                                                                                                                                                                                                                                                                                                                                                                                                                                                                                                                                                                                                                                                                                                                                                                                                                                                                                                                                                                                                                                                                                                                                                                                                                                                                                                                                                                                                                                                                                                                                                                                 |                                                                                                                                                                                                                                                                                                                                                                                                                                                                                                                                                                                                                                                                                                                                                                                                                                                                                                                                                                                                                                                                                                                                                                                                                                                                                                                                                                                                                                                                                                                                                                                                                                                                                                                                                                                                                                                                                                                                                                                                                                                                                                                                |           | เบเสเ     | 70.34%    | ∠9.66%   | ıotaı                                   | 70.38%    | 29.62%   |                                         | 69.93%    | 30.07%   |            |               |          |
| NOTE: Target Growth 0.10%                                                                                                                                                                                                                                                                                                                                                                                                                                                                                                                                                                                                                                                                                                                                                                                                                                                                                                                                                                                                                                                                                                                                                                                                                                                                                                                                                                                                                                                                                                                                                                                                                                                                                                                                                                                                                                                                                                                                                                                                                                                                                                      |                                                                                                                                                                                                                                                                                                                                                                                                                                                                                                                                                                                                                                                                                                                                                                                                                                                                                                                                                                                                                                                                                                                                                                                                                                                                                                                                                                                                                                                                                                                                                                                                                                                                                                                                                                                                                                                                                                                                                                                                                                                                                                                                |           |           |           |          |                                         |           |          |                                         | -2.17%    |          |            |               |          |
| Estimated   Growth Total   by Campus -2.74% -0.82%                                                                                                                                                                                                                                                                                                                                                                                                                                                                                                                                                                                                                                                                                                                                                                                                                                                                                                                                                                                                                                                                                                                                                                                                                                                                                                                                                                                                                                                                                                                                                                                                                                                                                                                                                                                                                                                                                                                                                                                                                                                                             | NOTE:                                                                                                                                                                                                                                                                                                                                                                                                                                                                                                                                                                                                                                                                                                                                                                                                                                                                                                                                                                                                                                                                                                                                                                                                                                                                                                                                                                                                                                                                                                                                                                                                                                                                                                                                                                                                                                                                                                                                                                                                                                                                                                                          |           |           |           |          | Target Growth                           | 0.10%     |          |                                         |           |          |            |               |          |
| Est. actuals 0.00 0.00 0.00                                                                                                                                                                                                                                                                                                                                                                                                                                                                                                                                                                                                                                                                                                                                                                                                                                                                                                                                                                                                                                                                                                                                                                                                                                                                                                                                                                                                                                                                                                                                                                                                                                                                                                                                                                                                                                                                                                                                                                                                                                                                                                    |                                                                                                                                                                                                                                                                                                                                                                                                                                                                                                                                                                                                                                                                                                                                                                                                                                                                                                                                                                                                                                                                                                                                                                                                                                                                                                                                                                                                                                                                                                                                                                                                                                                                                                                                                                                                                                                                                                                                                                                                                                                                                                                                |           |           |           |          | Estimated                               |           |          | Growth Total                            |           |          |            |               |          |
|                                                                                                                                                                                                                                                                                                                                                                                                                                                                                                                                                                                                                                                                                                                                                                                                                                                                                                                                                                                                                                                                                                                                                                                                                                                                                                                                                                                                                                                                                                                                                                                                                                                                                                                                                                                                                                                                                                                                                                                                                                                                                                                                | Actuals                                                                                                                                                                                                                                                                                                                                                                                                                                                                                                                                                                                                                                                                                                                                                                                                                                                                                                                                                                                                                                                                                                                                                                                                                                                                                                                                                                                                                                                                                                                                                                                                                                                                                                                                                                                                                                                                                                                                                                                                                                                                                                                        |           |           |           |          | R/A/Growth                              | 0.00%     |          | by Campus                               | -2.74%    | -0.82%   |            |               |          |
| Updated projections 70.28% 29.72%                                                                                                                                                                                                                                                                                                                                                                                                                                                                                                                                                                                                                                                                                                                                                                                                                                                                                                                                                                                                                                                                                                                                                                                                                                                                                                                                                                                                                                                                                                                                                                                                                                                                                                                                                                                                                                                                                                                                                                                                                                                                                              |                                                                                                                                                                                                                                                                                                                                                                                                                                                                                                                                                                                                                                                                                                                                                                                                                                                                                                                                                                                                                                                                                                                                                                                                                                                                                                                                                                                                                                                                                                                                                                                                                                                                                                                                                                                                                                                                                                                                                                                                                                                                                                                                |           |           |           |          | 0.00                                    | 0.00      |          |                                         |           |          |            |               |          |
|                                                                                                                                                                                                                                                                                                                                                                                                                                                                                                                                                                                                                                                                                                                                                                                                                                                                                                                                                                                                                                                                                                                                                                                                                                                                                                                                                                                                                                                                                                                                                                                                                                                                                                                                                                                                                                                                                                                                                                                                                                                                                                                                | Updated projections                                                                                                                                                                                                                                                                                                                                                                                                                                                                                                                                                                                                                                                                                                                                                                                                                                                                                                                                                                                                                                                                                                                                                                                                                                                                                                                                                                                                                                                                                                                                                                                                                                                                                                                                                                                                                                                                                                                                                                                                                                                                                                            |           |           |           |          |                                         | 70.28%    | 29.72%   |                                         |           |          |            |               |          |