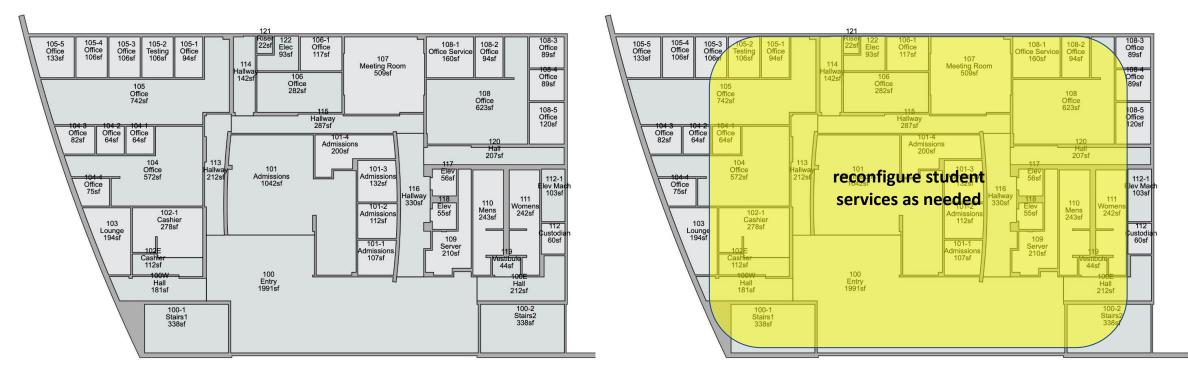

|                                      | 0                |                                                          | N/A                      |



# Solution Options / Exploration - Possible Demolition for future New Buildings



#### Implementation Constraints:

To maintain existing campus organization (buildings at core, parking and athletics around this core), College will need to demolish portables and/or aged buildings to create space for new buildings).

## **Solution Options / Exploration - Option 1**



steinberg

## **Solution Options / Exploration - Option 2**



## **Solution Options / Exploration - Building L Option 1**



## **Solution Options / Exploration - Building E - both Options**



**EXISTING 1ST FLOOR** 

existing = student services

**CONCEPTUAL 1ST FLOOR** 

reconfigure as needed for student services



## **Solution Options / Exploration - Building E - both Options**



**EXISTING 2ND FLOOR** 

existing = DSPS and classrooms



#### **CONCEPTUAL 2ND FLOOR**

reconfigure DSPS; eliminate classrooms and replace with student services/admin



#### **Solution Options / Exploration - Building E - Both Options**



#### **EXISTING 3RD FLOOR**

existing = testing center, first year students and classrooms/computer lab

#### **CONCEPTUAL 3RD FLOOR**

reconfigure testing center/first year students; eliminate classrooms and replace with student services/admin

steinperq

301-1 Read/Study area 373sf student<sub>®</sub>

service suite

> 309 Mens 249sf

312 Office 155sf 310