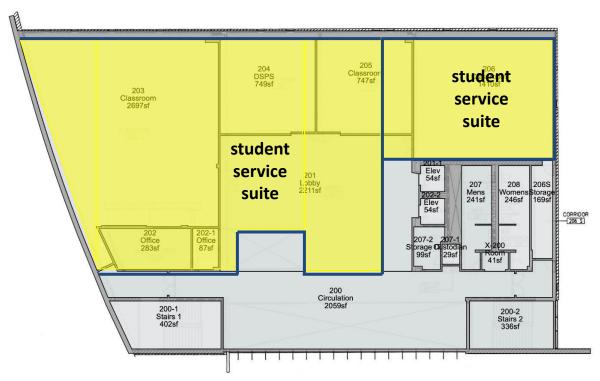

/ Exploration - Possible Demolition for future New Buildings



#### Implementation Constraints:

To maintain existing campus organization (buildings at core, parking and athletics around this core), College will need to demolish portables and/or aged buildings to create space for new buildings).

## **Solution Options / Exploration - Option 1**



steinberg

## **Solution Options / Exploration - Option 2**



## **Solution Options / Exploration - Building L Option 1**



## **Solution Options / Exploration - Building E - both Options**



**EXISTING 1ST FLOOR** 

existing = student services

**CONCEPTUAL 1ST FLOOR** 

reconfigure as needed for student services



## **Solution Options / Exploration - Building E - both Options**



**EXISTING 2ND FLOOR** 

existing = DSPS and classrooms



#### **CONCEPTUAL 2ND FLOOR**

reconfigure DSPS; eliminate classrooms and replace with student services/admin



#### **Solution Options / Exploration - Building E - Both Options**



#### **EXISTING 3RD FLOOR**

existing = testing center, first year students and classrooms/computer lab

#### **CONCEPTUAL 3RD FLOOR**

reconfigure testing center/first year students; eliminate classrooms and replace with student services/admin

steinperq

301-1 Read/Study area 373sf student<sub>®</sub>

service suite

> 309 Mens 249sf

312 Office 155sf 310 Womens 248sf

300-2 Stairs 2 336sf

# **Solution Options Summary**

|                                                                                                           | SCC FACILITIES                       | CRITERIA (EXIST        | II OVERALL |