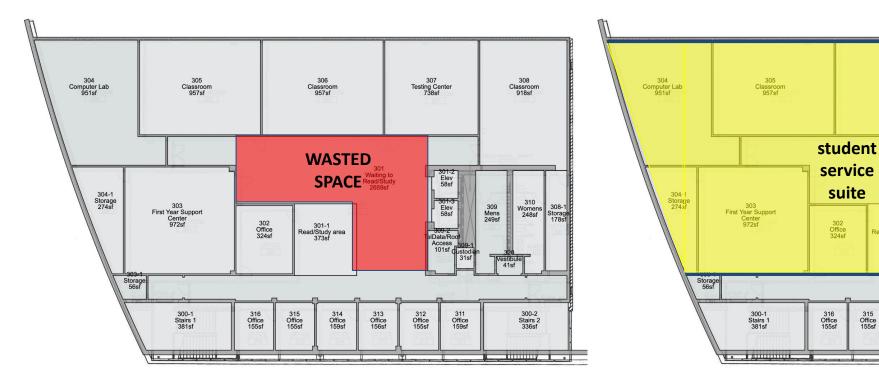

ound this core), College will need to demolish portables and/or aged buildings to create space for new buildings).

## **Solution Options / Exploration - Option 1**



steinberg

## **Solution Options / Exploration - Option 2**



## **Solution Options / Exploration - Building L Option 1**



## **Solution Options / Exploration - Building E - both Options**



**EXISTING 1ST FLOOR** 

existing = student services

**CONCEPTUAL 1ST FLOOR** 

reconfigure as needed for student services



## **Solution Options / Exploration - Building E - both Options**



**EXISTING 2ND FLOOR** 

existing = DSPS and classrooms



#### **CONCEPTUAL 2ND FLOOR**

reconfigure DSPS; eliminate classrooms and replace with student services/admin



#### **Solution Options / Exploration - Building E - Both Options**



#### **EXISTING 3RD FLOOR**

existing = testing center, first year students and classrooms/computer lab

#### **CONCEPTUAL 3RD FLOOR**

reconfigure testing center/first year students; eliminate classrooms and replace with student services/admin

steinperq

301-1 Read/Study area 373sf student<sub>®</sub>

service suite

> 309 Mens 249sf

312 Office 155sf 310 Womens 248sf

300-2 Stairs 2 336sf

# **Solution Options Summary**

|                                                                                                           | SCC FACILITIES                       | CRITERIA (EXIST        | II OVERALL | SCORE                    |          |                                                                                         |