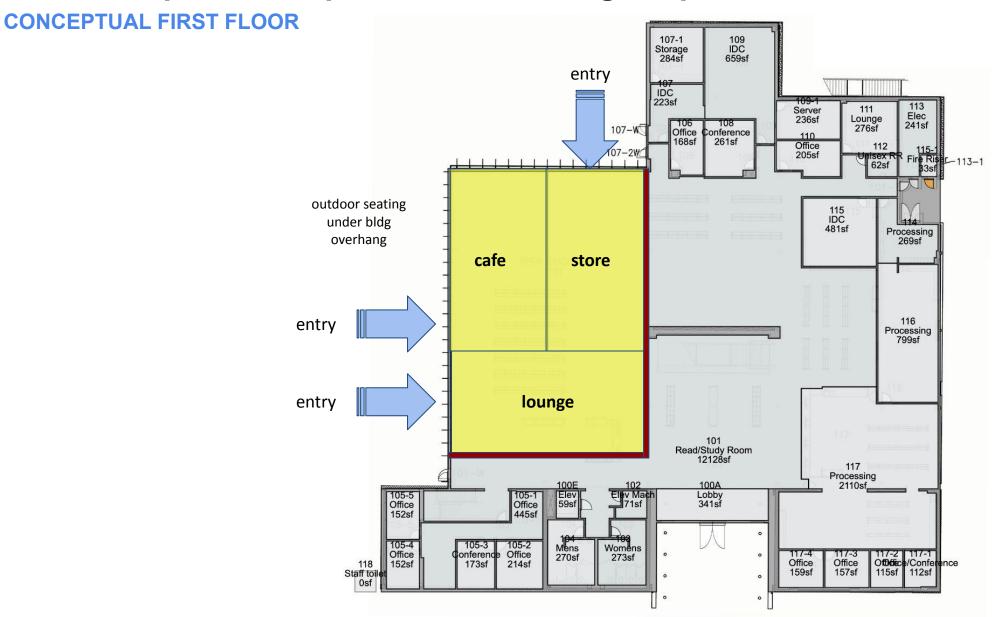

| N/A                      |
| PARKING                                                                                                   |                                      | 0                |                                                          | N/A                      |



# Solution Options / Exploration - Possible Demolition for future New Buildings



#### Implementation Constraints:

To maintain existing campus organization (buildings at core, parking and athletics around this core), College will need to demolish portables and/or aged buildings to create space for new buildings).

## **Solution Options / Exploration - Option 1**



steinberg

## **Solution Options / Exploration - Option 2**



## **Solution Options / Exploration - Building L Option 1**



## **Solution Options / Exploration - Building E - both Options**



**EXISTING 1ST FLOOR** 

existing = student services

**CONCEPTUAL 1ST FLOOR** 

reconfigure as needed for student services



## **Solution Options / Exploration - Building E - both Options**



**EXISTING 2ND FLOOR** 

existing = DSPS and classrooms



#### **CONCEPTUAL 2ND FLOOR**

reconfigure DSPS; eliminate classrooms and replace with student services/admin



#### **Solution Options / Exploration - Building E - Both Options**



#### **EXISTING 3RD FLOOR**

existing = testing center, first year students and classrooms/computer lab

#### **CONCEPTUAL 3RD FLOOR**

reconfigure testing center/first year students; eliminate classrooms and replace with student services/admin

steinperq

301-1 Read/Study area 373sf stude