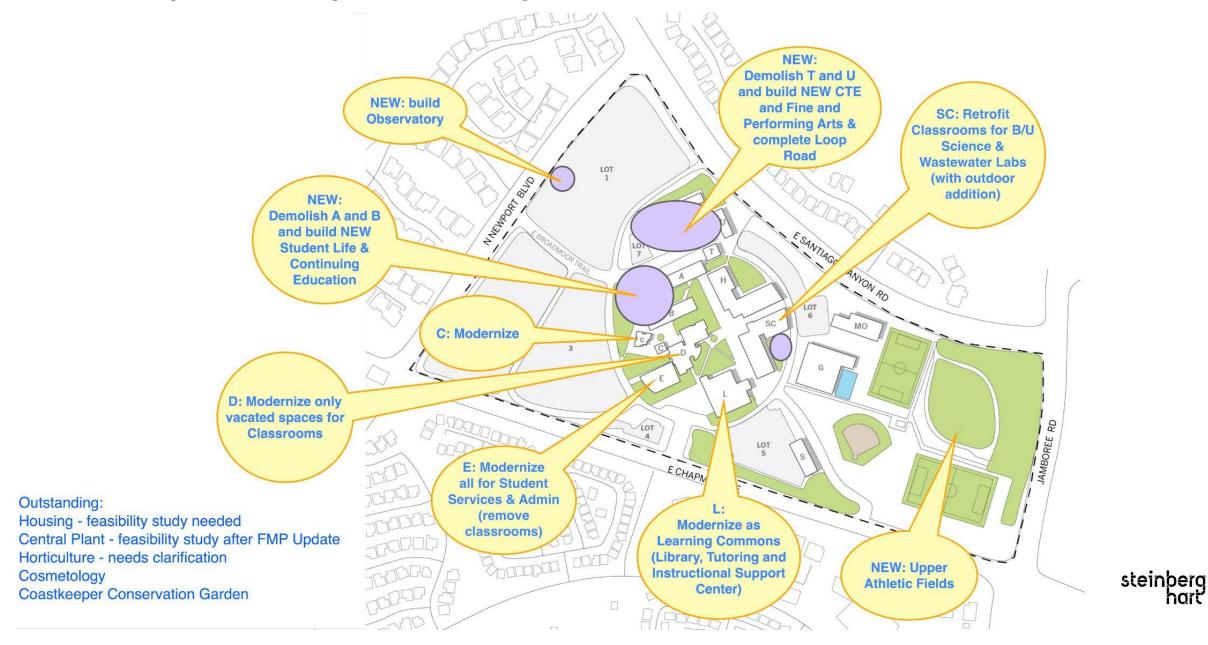

| 0                |                                                          | N/A                      |
| PARKING                                                                                                   |                                      | 0                |                                                          | N/A                      |



# Solution Options / Exploration - Possible Demolition for future New Buildings



#### Implementation Constraints:

To maintain existing campus organization (buildings at core, parking and athletics around this core), College will need to demolish portables and/or aged buildings to create space for new buildings).

## **Solution Options / Exploration - Option 1**



steinberg

## **Solution Options / Exploration - Option 2**



## **Solution Options / Exploration - Building L Option 1**



## **Solution Options / Exploration - Building E - both Options**



**EXISTING 1ST FLOOR** 

existing = student services

**CONCEPTUAL 1ST FLOOR** 

reconfigure as needed for student services



## **Solution Options / Exploration - Building E - both Options**



**EXISTING 2ND FLOOR** 

existing = DSPS and classrooms



#### **CONCEPTUAL 2ND FLOOR**

reconfigure DSPS; eliminate classrooms and replace with student services/admin



#### **Solution Options / Exploration - Building E - Both Options**



#### **EXISTING 3RD FLOOR**

existing = testing center, first year students and classrooms/computer lab

#### **CONCEPTUAL 3RD FLOOR**

reconfigure testing center/first year students; eliminate classrooms and replace with stude