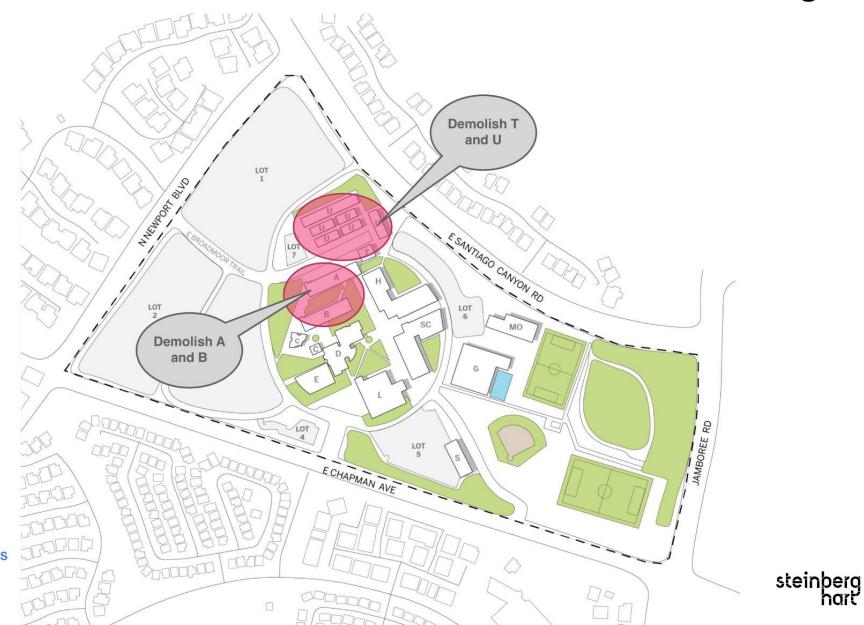

|                                      | N/A              |                                                          | N/A                      |
| COMPLETE LOOP CIRCLE                                                                                      |                                      | 0                |                                                          | N/A                      |
| PARKING                                                                                                   |                                      | 0                |                                                          | N/A                      |



# Solution Options / Exploration - Possible Demolition for future New Buildings



#### Implementation Constraints:

To maintain existing campus organization (buildings at core, parking and athletics around this core), College will need to demolish portables and/or aged buildings to create space for new buildings).

## **Solution Options / Exploration - Option 1**



steinberg

## **Solution Options / Exploration - Option 2**



## **Solution Options / Exploration - Building L Option 1**



## **Solution Options / Exploration - Building E - both Options**



**EXISTING 1ST FLOOR** 

existing = student services

**CONCEPTUAL 1ST FLOOR** 

reconfigure as needed for student services



## **Solution Options / Exploration - Building E - both Options**



**EXISTING 2ND FLOOR** 

existing = DSPS and classrooms



#### **CONCEPTUAL 2ND FLOOR**

reconfigure DSPS; eliminate cl