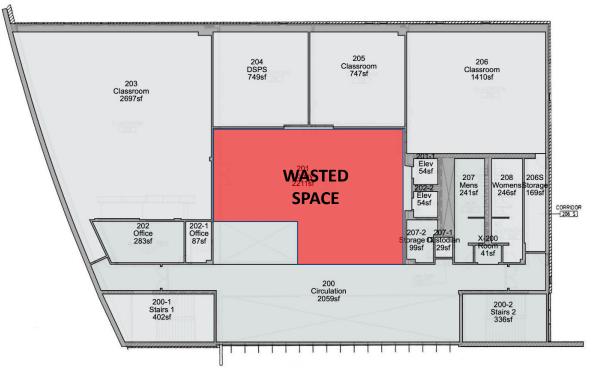

| N/A                      |



# Solution Options / Exploration - Possible Demolition for future New Buildings



#### Implementation Constraints:

To maintain existing campus organization (buildings at core, parking and athletics around this core), College will need to demolish portables and/or aged buildings to create space for new buildings).

## **Solution Options / Exploration - Option 1**



steinberg

## **Solution Options / Exploration - Option 2**



## **Solution Options / Exploration - Building L Option 1**



## **Solution Options / Exploration - Building E - both Options**



**EXISTING 1ST FLOOR** 

existing = student services

**CONCEPTUAL 1ST FLOOR** 

reconfigure as needed for student services



## **Solution Options / Exploration - Building E - both Options**



**EXISTING 2ND FLOOR** 

existing = DSPS and classrooms



#### **CONCEPTUAL 2ND FLOOR**

reconfigure DSPS; eliminate classrooms and replace with student services/admin



#### **Solution Options / Exploration - Building E - Both Options**



#### **EXISTING 3RD FLOOR**

existing = testing center, first year students and classrooms/computer lab

#### **CONCEPTUAL 3RD FLOOR**

reconfigure testing center/first year students; eliminate classrooms and replace with student services/admin

steinperq

301-1 Read/Study area 373sf student<sub>®</sub>

service suite

> 309 Mens 249sf

312 Office 155sf 310 Womens 248sf

300-2 Stairs 2 336sf

# **Solution Options Summary**

|                                                                                                           | SCC FACILITIES