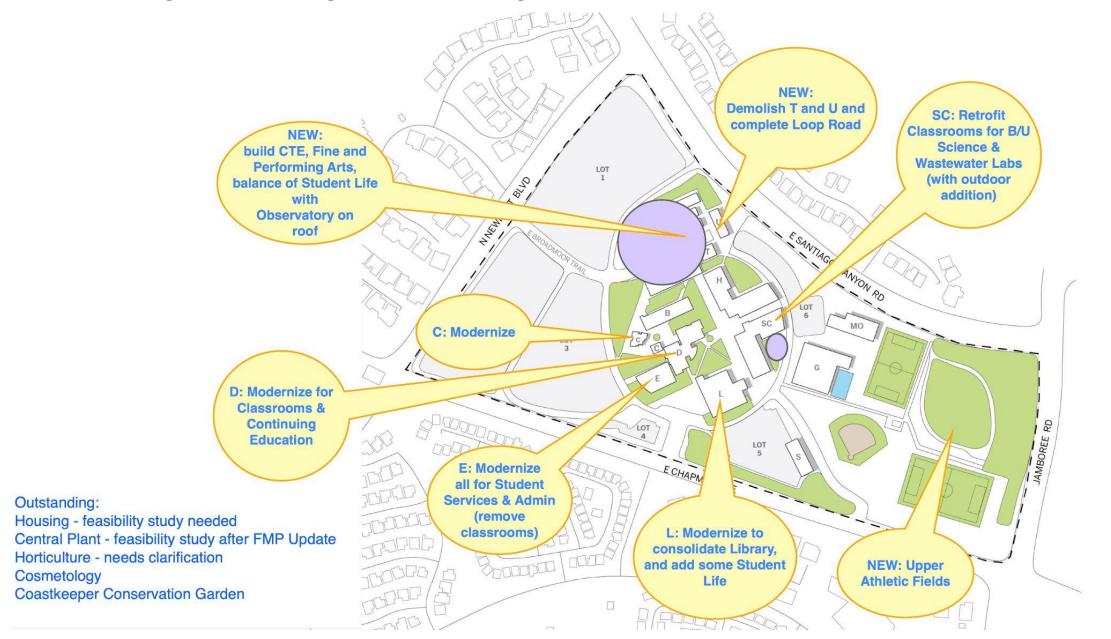

|                                      | 0                |                                                          | N/A                      |
| PARKING                                                                                                   |                                      | 0                |                                                          | N/A                      |



# Solution Options / Exploration - Possible Demolition for future New Buildings



#### Implementation Constraints:

To maintain existing campus organization (buildings at core, parking and athletics around this core), College will need to demolish portables and/or aged buildings to create space for new buildings).

## **Solution Options / Exploration - Option 1**



steinberg

## **Solution Options / Exploration - Option 2**



## **Solution Options / Exploration - Building L Option 1**



## **Solution Options / Exploration - Building E - both Options**



**EXISTING 1ST FLOOR** 

existing = student services

**CONCEPTUAL 1ST FLOOR** 

reconfigure as needed for student services



## **Solution Options / Exploration - Building E - both Options**



**EXISTING 2ND FLOOR** 

existing = DSPS and classrooms



#### **CONCEPTUAL 2ND FLOOR**

reconfigure DSPS; eliminate classrooms and replace with student services/admin



#### **Solution Options / Exploration - Building E - Both Options**



#### **EXISTING 3RD FLOOR**

existing = testing center, first year students and classrooms/computer lab

#### **CONCEPTUAL 3RD FLOOR**

reconfigure testing center/f