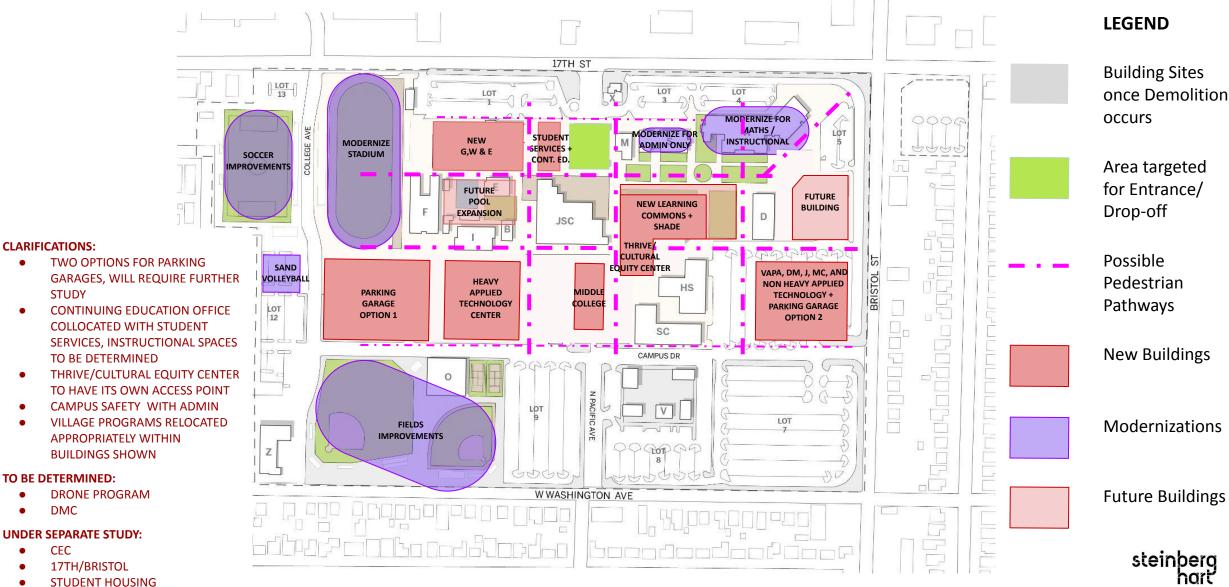

|
| VILLAGE REPLACEMENT                                                                                 | 8           | 16         | SUGGEST NO<br>SCORING | ALL PROGRAMS WITHIN<br>ALREADY HAVE SEPARATE<br>PROJECT LINE ITEMS |

#### **Solution Options / Exploration - Expected Buildings Outlook**



#### Solution Options / Exploration - Possible Organizing Framework



#### Solution Options / Exploration - Opportunity to potentially avoid Swing Costs



#### **Solution Options / Exploration - Location Opportunities for Parking Structure**



#### Solution Options / Exploration - Location Opportunities for New Buildings



## **SAC Solution Options / Exploration - Option 1**

•

DMC

CEC



### SAC Solution Options / Exploration - Option 2

#### WILL REQUIRE SWING FOR L

•



## **SAC Student Housing Opportunities**



## **OCSRTA Project Needs List**

#### **Immediate Priorities:**

- Exercise Tower
- Exercise Pit
- ADA improvements in Existing Building

#### **Desired Expansion:**

- New Public Safety Facility with following Suggested programs:
  - Fire Technology (from SAC)
  - Criminal Justice (from SAC)
  - EMT (from SAC)
  - Homeland Security (Cybersecurity / Disaster Preparedness)
  - Possibly Drone Program
  - Partnerships with Public Safety Agencies
- Flexible Open Space in lieu of Parking
- Running Track of varied surfaces around entire site



### **OCSRTA - Proposed Solution**

#### **Desired Expansion:**

 New Public Safety Facility will need to be sized with parking in mind. Existing parking sufficient for existing facility, new facility would r