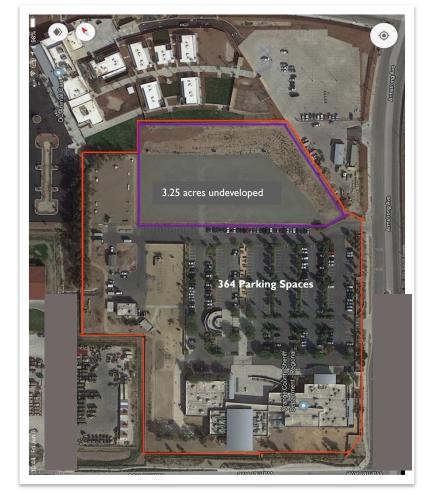

#### Major Project Needs List - project #s do NOT reflect priority number

| REVISED<br>PROJECT<br>NUMBER | PROJECT THAT WOULD ADDRESS THIS DEPARTMENT/PROGRAM NEED(S):                                |
|------------------------------|--------------------------------------------------------------------------------------------|
| 1                            | OPTIMIZE USE OF 17TH/BRISTOL SITE                                                          |
| 2                            | PARKING / TRAFFIC CIRCULATION IMPROVEMENTS                                                 |
| 3                            | OPTIMIZE BUILDING A                                                                        |
| 4                            | PERFORMING ARTS, VISUAL ARTS, DIGITAL MEDIA, JOURNALISM, COMMUNICATIONS                    |
| 5                            | OPTIMIZE DIGITAL MEDIA CENTER (DMC) SITE                                                   |
| 6                            | MATHS CONSOLIDATION (HAMMOND HALL REPLACEMENT)                                             |
| 7                            | OPTIMIZE S BUILDING                                                                        |
| 8                            | POST RUSSELL HALL DEMOLITION SECONDARY EFFECTS                                             |
| 9                            | LEARNING COMMONS (LIBRARY, TUTORING & INSTRUCTIONAL SUPPORT CENTER)                        |
| 10                           | SHADE FOR AMPHITHEATER AND OTHER OUTDOOR AREAS                                             |
| 11                           | "HEAVY DUTY" APPLIED TECHNOLOGY PROGRAMS: AUTO, DIESEL, WELDING, MANUFACTURING TECHNOLOGY  |
| 12                           | "NON HEAVY DUTY" APPLIED TECHNOLOGY PROGRAMS: FASHION, NUTRITION/CULINARY, FIRE TECHNOLOGY |
| 13                           | MIDDLE COLLEGE HIGH SCHOOL                                                                 |
| 14                           | BASEBALL AND SOFTBALL FIELD IMPROVEMENTS                                                   |
| 15                           | COMPLETE STADIUM FOR COLLEGE USE (INCOMPLETE)                                              |
| 16                           | CAMPUS SAFETY/SECURITY FACILITY                                                            |
| 17                           | CENTENNIAL EDUCATION CENTER (CEC)                                                          |
| 18                           | THRIVE CENTER / CULTURAL & EQUITY CENTER                                                   |
| 19                           | DRONE PROGRAM                                                                              |
| 20                           | VILLAGE REPLACEMENT                                                                        |
| 21                           | OCSRTA FIRE TECHNOLOGY, CRIMINAL JUSTICE                                                   |
| 30                           | BUILDINGS G, G PAVILION, W AND E DEFICIENCIES                                              |
| 31                           | SOCCER FIELD IMPROVEMENTS                                                                  |
| 32                           | POOL                                                                                       |
| 34                           | SAND VOLLEYBALL                                                                            |
| 68                           | STUDENT HOUSING                                                                            |