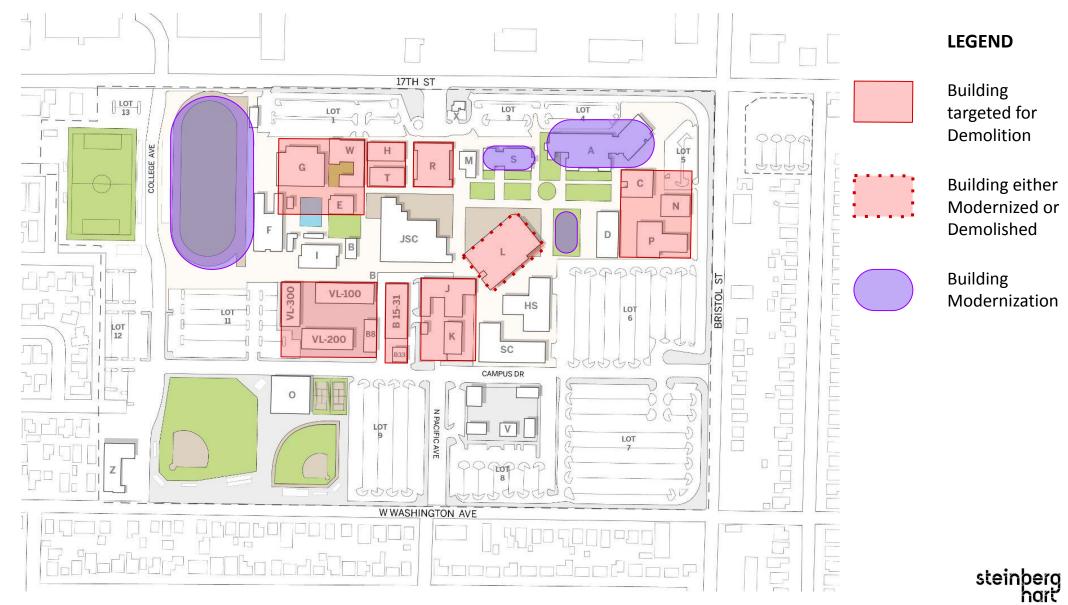

#### Major Project Needs List - project #s do NOT reflect priority number

| REVISED<br>PROJECT<br>NUMBER | PROJECT THAT WOULD ADDRESS THIS DEPARTMENT/PROGRAM NEED(S):                                |
|------------------------------|--------------------------------------------------------------------------------------------|
| 1                            | OPTIMIZE USE OF 17TH/BRISTOL SITE                                                          |
| 2                            | PARKING / TRAFFIC CIRCULATION IMPROVEMENTS                                                 |
| 3                            | OPTIMIZE BUILDING A                                                                        |
| 4                            | PERFORMING ARTS, VISUAL ARTS, DIGITAL MEDIA, JOURNALISM, COMMUNICATIONS                    |
| 5                            | OPTIMIZE DIGITAL MEDIA CENTER (DMC) SITE                                                   |
| 6                            | MATHS CONSOLIDATION (HAMMOND HALL REPLACEMENT)                                             |
| 7                            | OPTIMIZE S BUILDING                                                                        |
| 8                            | POST RUSSELL HALL DEMOLITION SECONDARY EFFECTS                                             |
| 9                            | LEARNING COMMONS (LIBRARY, TUTORING & INSTRUCTIONAL SUPPORT CENTER)                        |
| 10                           | SHADE FOR AMPHITHEATER AND OTHER OUTDOOR AREAS                                             |
| 11                           | "HEAVY DUTY" APPLIED TECHNOLOGY PROGRAMS: AUTO, DIESEL, WELDING, MANUFACTURING TECHNOLOGY  |
| 12                           | "NON HEAVY DUTY" APPLIED TECHNOLOGY PROGRAMS: FASHION, NUTRITION/CULINARY, FIRE TECHNOLOGY |
| 13                           | MIDDLE COLLEGE HIGH SCHOOL                                                                 |
| 14                           | BASEBALL AND SOFTBALL FIELD IMPROVEMENTS                                                   |
| 15                           | COMPLETE STADIUM FOR COLLEGE USE (INCOMPLETE)                                              |
| 16                           | CAMPUS SAFETY/SECURITY FACILITY                                                            |
| 17                           | CENTENNIAL EDUCATION CENTER (CEC)                                                          |
| 18                           | THRIVE CENTER / CULTURAL & EQUITY CENTER                                                   |
| 19                           | DRONE PROGRAM                                                                              |
| 20                           | VILLAGE REPLACEMENT                                                                        |
| 21                           | OCSRTA FIRE TECHNOLOGY, CRIMINAL JUSTICE                                                   |
| 30                           | BUILDINGS G, G PAVILION, W AND E DEFICIENCIES                                              |
| 31                           | SOCCER FIELD IMPROVEMENTS                                                                  |
| 32                           | POOL                                                                                       |
| 34                           | SAND VOLLEYBALL                                                                            |
| 68                           | STUDENT HOUSING                                                                            |