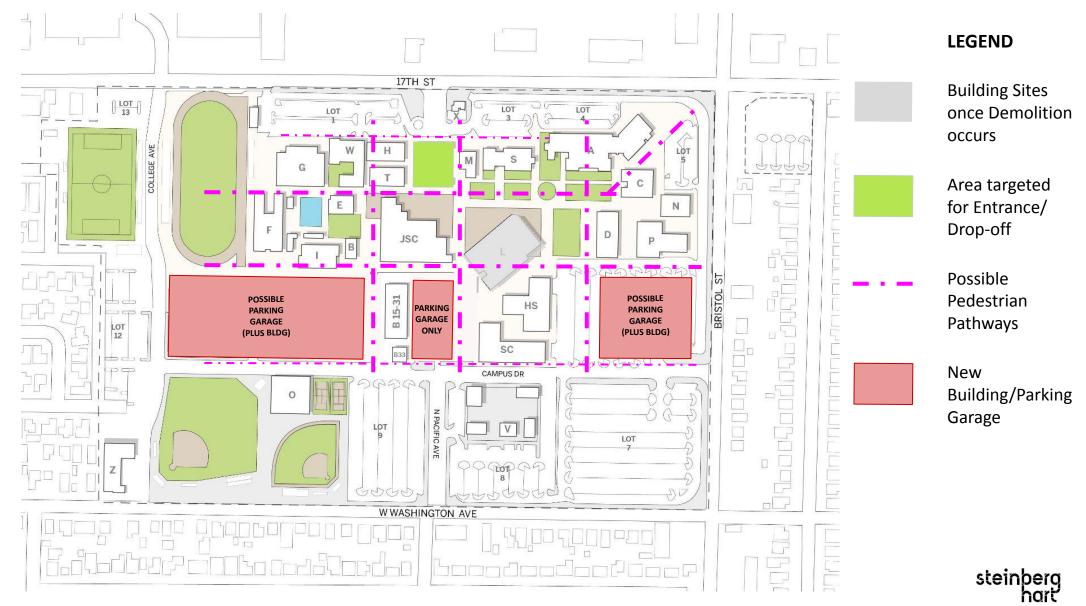

#### Major Project Needs List - project #s do NOT reflect priority number

| REVISED<br>PROJECT<br>NUMBER | PROJECT THAT WOULD ADDRESS THIS DEPARTMENT/PROGRAM NEED(S):                                |
|------------------------------|--------------------------------------------------------------------------------------------|
| 1                            | OPTIMIZE USE OF 17TH/BRISTOL SITE                                                          |
| 2                            | PARKING / TRAFFIC CIRCULATION IMPROVEMENTS                                                 |
| 3                            | OPTIMIZE BUILDING A                                                                        |
| 4                            | PERFORMING ARTS, VISUAL ARTS, DIGITAL MEDIA, JOURNALISM, COMMUNICATIONS                    |
| 5                            | OPTIMIZE DIGITAL MEDIA CENTER (DMC) SITE                                                   |
| 6                            | MATHS CONSOLIDATION (HAMMOND HALL REPLACEMENT)                                             |
| 7                            | OPTIMIZE S BUILDING                                                                        |
| 8                            | POST RUSSELL HALL DEMOLITION SECONDARY EFFECTS                                             |
| 9                            | LEARNING COMMONS (LIBRARY, TUTORING & INSTRUCTIONAL SUPPORT CENTER)                        |
| 10                           | SHADE FOR AMPHITHEATER AND OTHER OUTDOOR AREAS                                             |
| 11                           | "HEAVY DUTY" APPLIED TECHNOLOGY PROGRAMS: AUTO, DIESEL, WELDING, MANUFACTURING TECHNOLOGY  |
| 12                           | "NON HEAVY DUTY" APPLIED TECHNOLOGY PROGRAMS: FASHION, NUTRITION/CULINARY, FIRE TECHNOLOGY |
| 13                           | MIDDLE COLLEGE HIGH SCHOOL                                                                 |
| 14                           | BASEBALL AND SOFTBALL FIELD IMPROVEMENTS                                                   |
| 15                           | COMPLETE STADIUM FOR COLLEGE USE (INCOMPLETE)                                              |
| 16                           | CAMPUS SAFETY/SECURITY FACILITY                                                            |
| 17                           | CENTENNIAL EDUCATION CENTER (CEC)                                                          |
| 18                           | THRIVE CENTER / CULTURAL & EQUITY CENTER                                                   |
| 19                           | DRONE PROGRAM                                                                              |
| 20                           | VILLAGE REPLACEMENT                                                                        |
| 21                           | OCSRTA FIRE TECHNOLOGY, CRIMINAL JUSTICE                                                   |
| 30                           | BUILDINGS G, G PAVILION, W AND E DEFICIENCIES                                              |
| 31                           | SOCCER FIELD IMPROVEMENTS                                                                  |
| 32                           | POOL                                                                                       |
| 34                           | SAND VOLLEYBALL                                                                            |
| 68                           | STUDENT HOUSING                                                                            |