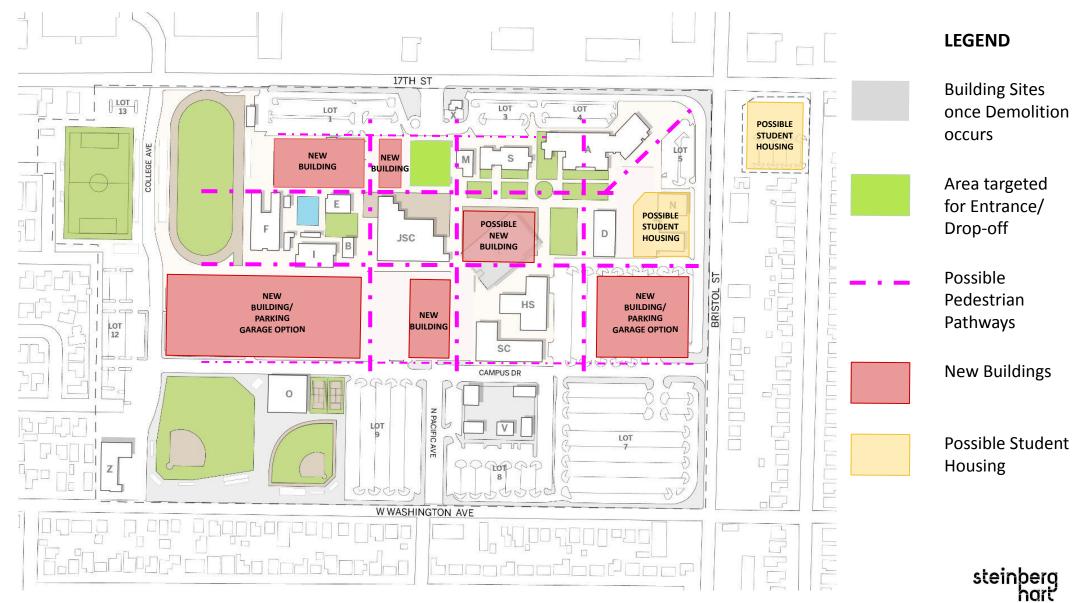

| 8           | 16         | SUGGEST NO<br>SCORING | ALL PROGRAMS WITHIN<br>ALREADY HAVE SEPARATE<br>PROJECT LINE ITEMS |

#### **Solution Options / Exploration - Expected Buildings Outlook**



#### Solution Options / Exploration - Possible Organizing Framework



#### Solution Options / Exploration - Opportunity to potentially avoid Swing Costs



#### **Solution Options / Exploration - Location Opportunities for Parking Structure**



#### Solution Options / Exploration - Location Opportunities for New Buildings



## **SAC Solution Options / Exploration - Option 1**

•

DMC

CEC



### SAC Solution Options / Exploration - Option 2

#### WILL REQUIRE SWING FOR L

•



## **SAC Student Housing Opportunities**



## **OCSRTA Project Needs List**

#### **Immediate Priorities:**

- Exercise Tower
- Exercise Pit
- ADA improvements in Existing Building

#### **Desired Expansion:**

- New Public Safety Facility with following Suggested programs:
  - Fire Technology (from SAC)
  - Criminal Justice (from SAC)
  - EMT (from SAC)
  - Homeland Security (Cybersecurity / Disaster Preparedness)
  - Possibly Drone Program
  - Partnerships with Public Safety Agencies
- Flexible Open Space in lieu of Parking
- Running Track of varied surfaces around entire site



### **OCSRTA - Proposed Solution**

#### **Desired Expansion:**

 New Public Safety Facility will need to be sized with parking in mind. Existing parking sufficient for existing facility, new facility would require additional parking.



#### **Project