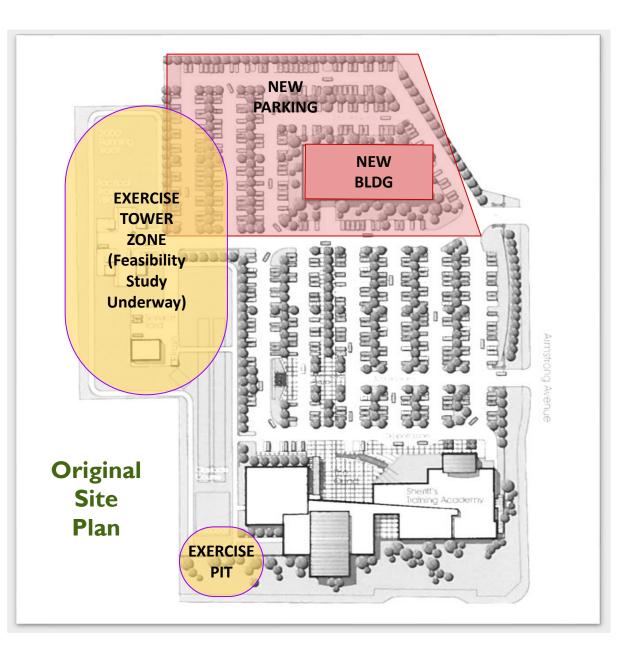

#### Major Project Needs List - project #s do NOT reflect priority number

| REVISED<br>PROJECT<br>NUMBER | PROJECT THAT WOULD ADDRESS THIS DEPARTMENT/PROGRAM NEED(S):                                |
|------------------------------|--------------------------------------------------------------------------------------------|
| 1                            | OPTIMIZE USE OF 17TH/BRISTOL SITE                                                          |
| 2                            | PARKING / TRAFFIC CIRCULATION IMPROVEMENTS                                                 |
| 3                            | OPTIMIZE BUILDING A                                                                        |
| 4                            | PERFORMING ARTS, VISUAL ARTS, DIGITAL MEDIA, JOURNALISM, COMMUNICATIONS                    |
| 5                            | OPTIMIZE DIGITAL MEDIA CENTER (DMC) SITE                                                   |
| 6                            | MATHS CONSOLIDATION (HAMMOND HALL REPLACEMENT)                                             |
| 7                            | OPTIMIZE S BUILDING                                                                        |
| 8                            | POST RUSSELL HALL DEMOLITION SECONDARY EFFECTS                                             |
| 9                            | LEARNING COMMONS (LIBRARY, TUTORING & INSTRUCTIONAL SUPPORT CENTER)                        |
| 10                           | SHADE FOR AMPHITHEATER AND OTHER OUTDOOR AREAS                                             |
| 11                           | "HEAVY DUTY" APPLIED TECHNOLOGY PROGRAMS: AUTO, DIESEL, WELDING, MANUFACTURING TECHNOLOGY  |
| 12                           | "NON HEAVY DUTY" APPLIED TECHNOLOGY PROGRAMS: FASHION, NUTRITION/CULINARY, FIRE TECHNOLOGY |
| 13                           | MIDDLE COLLEGE HIGH SCHOOL                                                                 |
| 14                           | BASEBALL AND SOFTBALL FIELD IMPROVEMENTS                                                   |
| 15                           | COMPLETE STADIUM FOR COLLEGE USE (INCOMPLETE)                                              |
| 16                           | CAMPUS SAFETY/SECURITY FACILITY                                                            |
| 17                           | CENTENNIAL EDUCATION CENTER (CEC)                                                          |
| 18                           | THRIVE CENTER / CULTURAL & EQUITY CENTER                                                   |
| 19                           | DRONE PROGRAM                                                                              |
| 20                           | VILLAGE REPLACEMENT                                                                        |
| 21                           | OCSRTA FIRE TECHNOLOGY, CRIMINAL JUSTICE                                                   |
| 30                           | BUILDINGS G, G PAVILION, W AND E DEFICIENCIES                                              |
| 31                           | SOCCER FIELD IMPROVEMENTS                                                                  |
| 32                           | POOL                                                                                       |
| 34                           | SAND VOLLEYBALL                                                                            |
| 68                           | STUDENT HOUSING                                                                            |