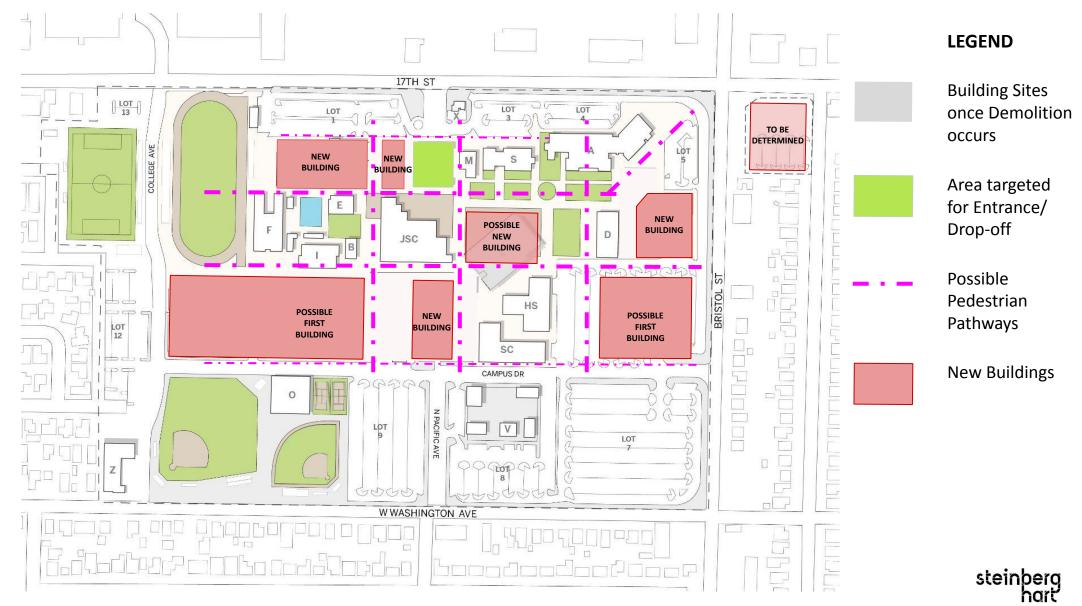

| 0           | N/A        | 0                     |                                                                    |
| VILLAGE REPLACEMENT                                                                                 | 8           | 16         | SUGGEST NO<br>SCORING | ALL PROGRAMS WITHIN<br>ALREADY HAVE SEPARATE<br>PROJECT LINE ITEMS |

#### **Solution Options / Exploration - Expected Buildings Outlook**



#### Solution Options / Exploration - Possible Organizing Framework



#### Solution Options / Exploration - Opportunity to potentially avoid Swing Costs



#### **Solution Options / Exploration - Location Opportunities for Parking Structure**



#### Solution Options / Exploration - Location Opportunities for New Buildings



## **SAC Solution Options / Exploration - Option 1**

•

DMC

CEC



### SAC Solution Options / Exploration - Option 2

#### WILL REQUIRE SWING FOR L

•



## **SAC Student Housing Opportunities**



## **OCSRTA Project Needs List**

#### **Immediate Priorities:**

- Exercise Tower
- Exercise Pit
- ADA improvements in Existing Building

#### **Desired Expansion:**

- New Public Safety Facility with following Suggested programs:
  - Fire Technology (from SAC)
  - Criminal Justice (from SAC)
  - EMT (from SAC)
  - Homeland Security (Cybersecurity / Disaster Preparedness)
  - Possibly Drone Program
  - Partnerships with Public Safety Agencies
- Flexible Open Space in lieu of Parking
- Running Track of varied surfaces around entire site



### **OCSRTA - Proposed Solution**

#### **Desired E