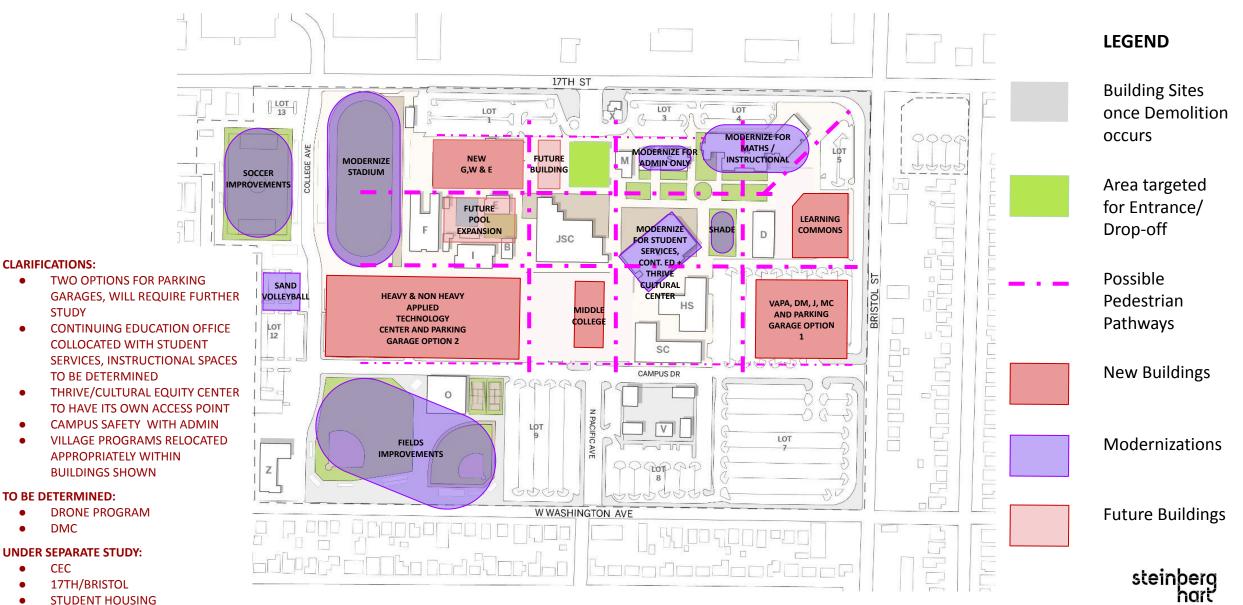

N/A        | 0                     |                                                                    |
| VILLAGE REPLACEMENT                                                                                 | 8           | 16         | SUGGEST NO<br>SCORING | ALL PROGRAMS WITHIN<br>ALREADY HAVE SEPARATE<br>PROJECT LINE ITEMS |

#### **Solution Options / Exploration - Expected Buildings Outlook**



#### Solution Options / Exploration - Possible Organizing Framework



#### Solution Options / Exploration - Opportunity to potentially avoid Swing Costs



#### **Solution Options / Exploration - Location Opportunities for Parking Structure**



#### Solution Options / Exploration - Location Opportunities for New Buildings



## **SAC Solution Options / Exploration - Option 1**

•

DMC

CEC



### SAC Solution Options / Exploration - Option 2

#### WILL REQUIRE SWING FOR L

•



## **SAC Student Housing Opportunities**



## **OCSRTA Project Needs List**

#### **Immediate Priorities:**

- Exercise Tower
- Exercise Pit
- ADA improvements in Existing Building

#### **Desired Expansion:**

- New Public Safety Facility with following Suggested programs:
  - Fire Technology (from SAC)
  - Criminal Justice (from SAC)
  - EMT (from SAC)
  - Homeland Security (Cybersecurity / Disaster Preparedness)
  - Possibly Drone Program
  - Partnerships with Public Safety Agencies
- Flexible Open Space in lieu of Parking
- Running Track of varied surfaces around entire site



### **OCSRTA - Proposed Solution**

#### **Desired Expansion:**

 New Public Safety Facility will need to be sized with p