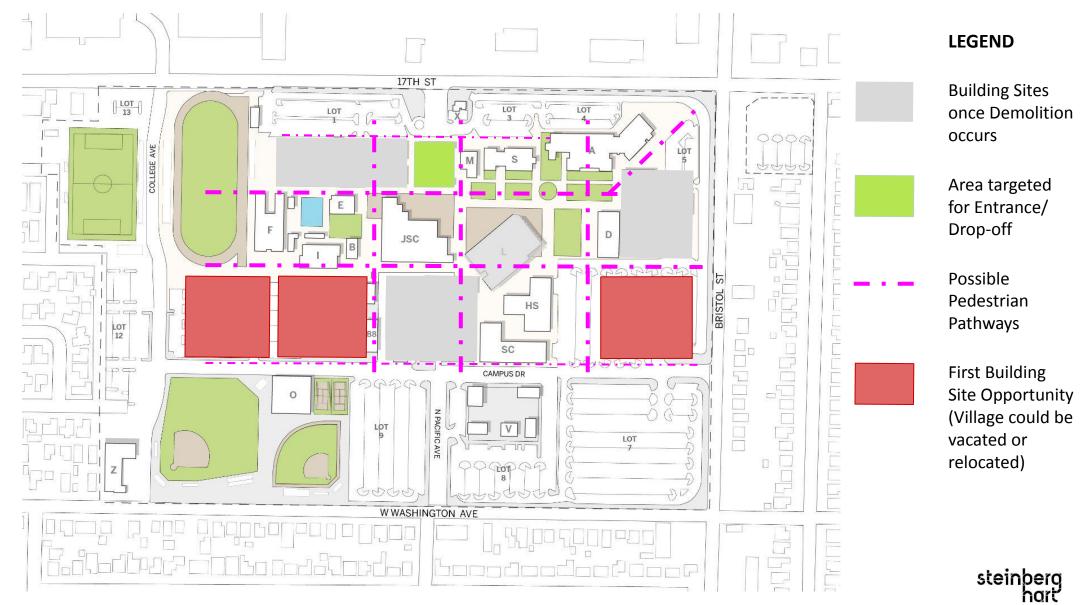

#### Major Project Needs List - project #s do NOT reflect priority number

| REVISED<br>PROJECT<br>NUMBER | PROJECT THAT WOULD ADDRESS THIS DEPARTMENT/PROGRAM NEED(S):                                |
|------------------------------|--------------------------------------------------------------------------------------------|
| 1                            | OPTIMIZE USE OF 17TH/BRISTOL SITE                                                          |
| 2                            | PARKING / TRAFFIC CIRCULATION IMPROVEMENTS                                                 |
| 3                            | OPTIMIZE BUILDING A                                                                        |
| 4                            | PERFORMING ARTS, VISUAL ARTS, DIGITAL MEDIA, JOURNALISM, COMMUNICATIONS                    |
| 5                            | OPTIMIZE DIGITAL MEDIA CENTER (DMC) SITE                                                   |
| 6                            | MATHS CONSOLIDATION (HAMMOND HALL REPLACEMENT)                                             |
| 7                            | OPTIMIZE S BUILDING                                                                        |
| 8                            | POST RUSSELL HALL DEMOLITION SECONDARY EFFECTS                                             |
| 9                            | LEARNING COMMONS (LIBRARY, TUTORING & INSTRUCTIONAL SUPPORT CENTER)                        |
| 10                           | SHADE FOR AMPHITHEATER AND OTHER OUTDOOR AREAS                                             |
| 11                           | "HEAVY DUTY" APPLIED TECHNOLOGY PROGRAMS: AUTO, DIESEL, WELDING, MANUFACTURING TECHNOLOGY  |
| 12                           | "NON HEAVY DUTY" APPLIED TECHNOLOGY PROGRAMS: FASHION, NUTRITION/CULINARY, FIRE TECHNOLOGY |
| 13                           | MIDDLE COLLEGE HIGH SCHOOL                                                                 |
| 14                           | BASEBALL AND SOFTBALL FIELD IMPROVEMENTS                                                   |
| 15                           | COMPLETE STADIUM FOR COLLEGE USE (INCOMPLETE)                                              |
| 16                           | CAMPUS SAFETY/SECURITY FACILITY                                                            |
| 17                           | CENTENNIAL EDUCATION CENTER (CEC)                                                          |
| 18                           | THRIVE CENTER / CULTURAL & EQUITY CENTER                                                   |
| 19                           | DRONE PROGRAM                                                                              |
| 20                           | VILLAGE REPLACEMENT                                                                        |
| 21                           | OCSRTA FIRE TECHNOLOGY, CRIMINAL JUSTICE                                                   |
| 30                           | BUILDINGS G, G PAVILION, W AND E DEFICIENCIES                                              |
| 31                           | SOCCER FIELD IMPROVEMENTS                                                                  |
| 32                           | POOL                                                                                       |
| 34                           | SAND VOLLEYBALL                                                                            |
| 68                           | STUDENT HOUSING                                                                            |