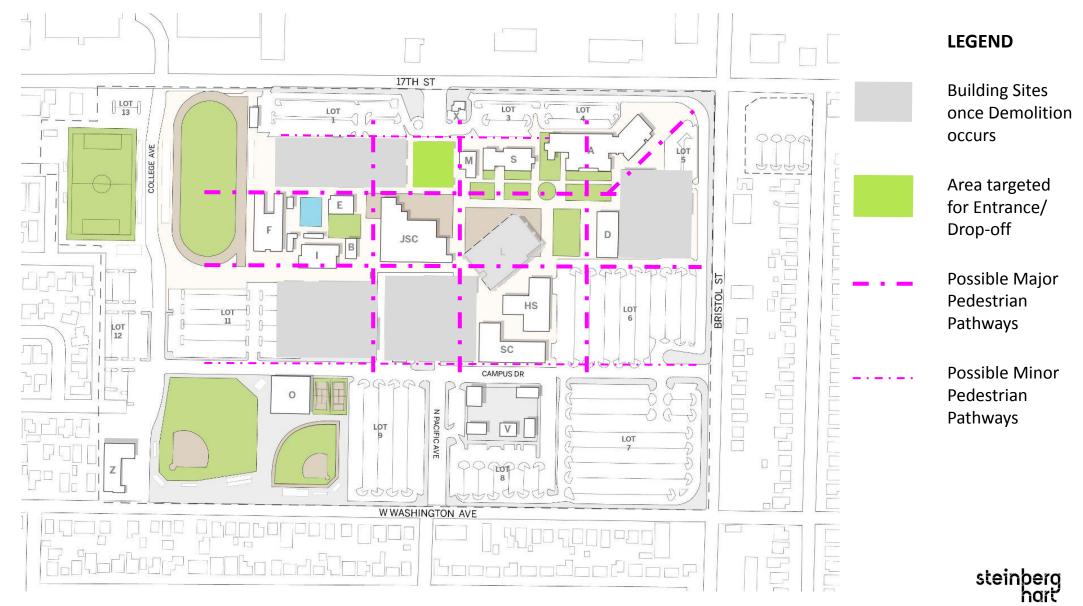

#### Major Project Needs List - project #s do NOT reflect priority number

| REVISED<br>PROJECT<br>NUMBER | PROJECT THAT WOULD ADDRESS THIS DEPARTMENT/PROGRAM NEED(S):                                |
|------------------------------|--------------------------------------------------------------------------------------------|
| 1                            | OPTIMIZE USE OF 17TH/BRISTOL SITE                                                          |
| 2                            | PARKING / TRAFFIC CIRCULATION IMPROVEMENTS                                                 |
| 3                            | OPTIMIZE BUILDING A                                                                        |
| 4                            | PERFORMING ARTS, VISUAL ARTS, DIGITAL MEDIA, JOURNALISM, COMMUNICATIONS                    |
| 5                            | OPTIMIZE DIGITAL MEDIA CENTER (DMC) SITE                                                   |
| 6                            | MATHS CONSOLIDATION (HAMMOND HALL REPLACEMENT)                                             |
| 7                            | OPTIMIZE S BUILDING                                                                        |
| 8                            | POST RUSSELL HALL DEMOLITION SECONDARY EFFECTS                                             |
| 9                            | LEARNING COMMONS (LIBRARY, TUTORING & INSTRUCTIONAL SUPPORT CENTER)                        |
| 10                           | SHADE FOR AMPHITHEATER AND OTHER OUTDOOR AREAS                                             |
| 11                           | "HEAVY DUTY" APPLIED TECHNOLOGY PROGRAMS: AUTO, DIESEL, WELDING, MANUFACTURING TECHNOLOGY  |
| 12                           | "NON HEAVY DUTY" APPLIED TECHNOLOGY PROGRAMS: FASHION, NUTRITION/CULINARY, FIRE TECHNOLOGY |
| 13                           | MIDDLE COLLEGE HIGH SCHOOL                                                                 |
| 14                           | BASEBALL AND SOFTBALL FIELD IMPROVEMENTS                                                   |
| 15                           | COMPLETE STADIUM FOR COLLEGE USE (INCOMPLETE)                                              |
| 16                           | CAMPUS SAFETY/SECURITY FACILITY                                                            |
| 17                           | CENTENNIAL EDUCATION CENTER (CEC)                                                          |
| 18                           | THRIVE CENTER / CULTURAL & EQUITY CENTER                                                   |
| 19                           | DRONE PROGRAM                                                                              |
| 20                           | VILLAGE REPLACEMENT                                                                        |
| 21                           | OCSRTA FIRE TECHNOLOGY, CRIMINAL JUSTICE                                                   |
| 30                           | BUILDINGS G, G PAVILION, W AND E DEFICIENCIES                                              |
| 31                           | SOCCER FIELD IMPROVEMENTS                                                                  |
| 32                           | POOL                                                                                       |
| 34                           | SAND VOLLEYBALL                                                                            |
| 68                           | STUDENT HOUSING                                                                            |