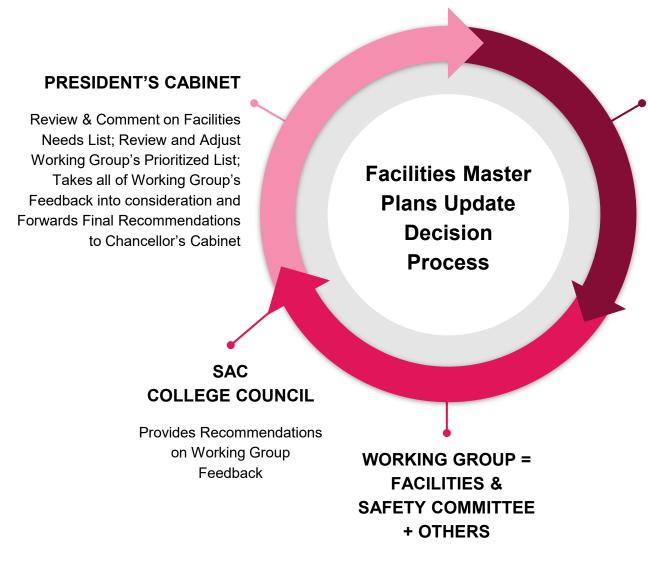

## **Decision Making Process for the FMP Update**

#### **CHANCELLOR'S CABINET**

Reviews each campus President's Cabinet' Recommendations; Prioritizes Projects Districtwide; Shares progress with Board Facilities Group; With ultimate approval by Board of Trustees

Gathers, Vets & Prioritizes
Facilities Needs List;
Provides Feedback on
Proposed Solutions