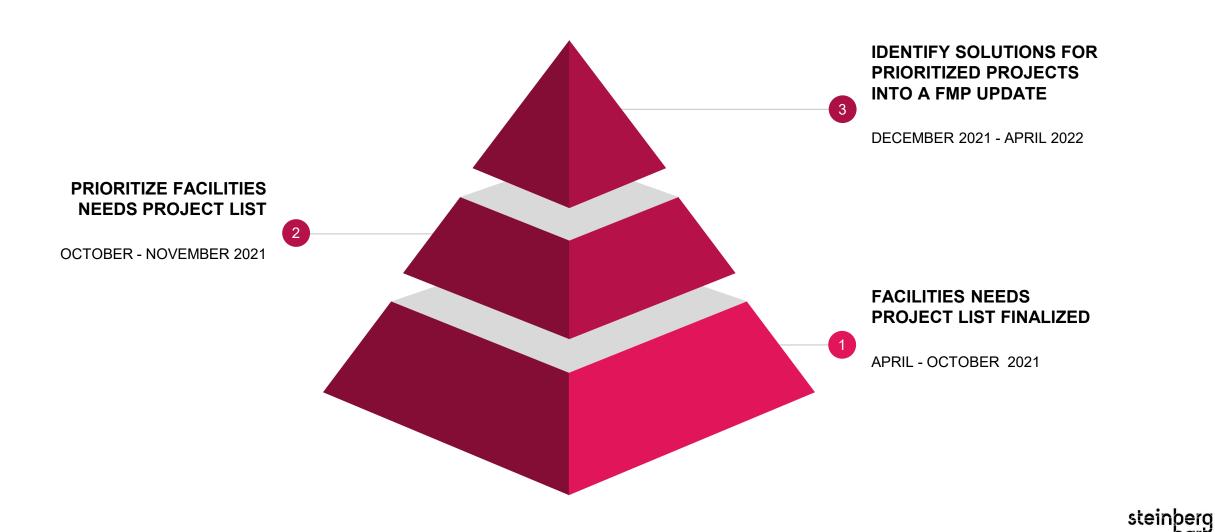

#### The Three Stages of the FMP Update Process

hart

#### A little more detail on the FMP Update process

Kick Off and Preliminary List Part 1
Complete

Upcoming: two simultaneous tasks - continued development of Preliminary List to Finalized List, and development of Evaluation Criteria for Prioritization Process

MAJOR MILESTONE: PRIORITIZED LIST BEFORE END OF FALL 2021

Review of Possible Solutions to Prioritized Projects

Review of Draft FMP Updates

Finalized FMP Updates by MID-APRIL 2022 steinberg