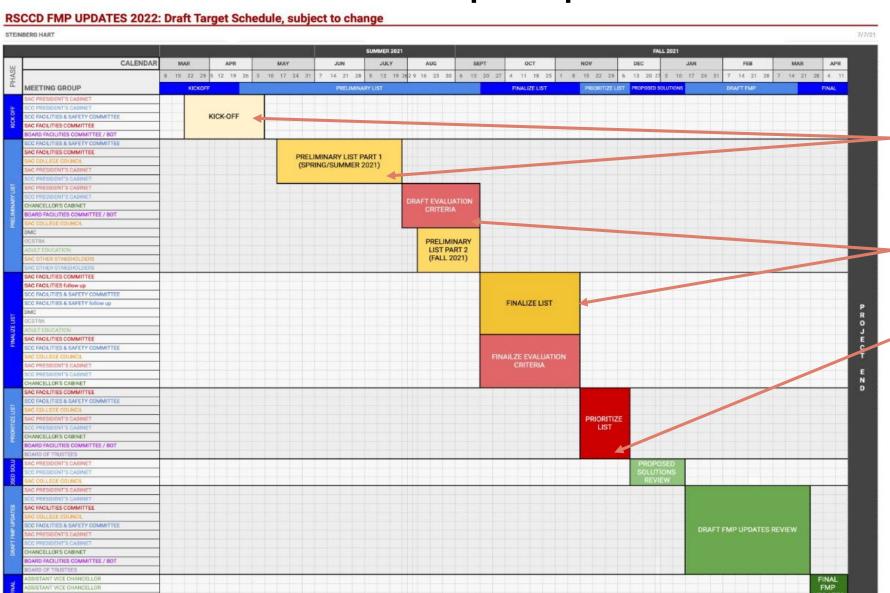

#### A little more detail on the FMP Update process

Kick Off and Preliminary List Part 1
Complete

Upcoming: two simultaneous tasks - continued development of Preliminary List to Finalized List, and development of Evaluation Criteria for Prioritization Process

MAJOR MILESTONE: PRIORITIZED LIST BEFORE END OF FALL 2021

Review of Possible Solutions to Prioritized Projects

Review of Draft FMP Updates

Finalized FMP Updates by MID-APRIL 2022 steinberg