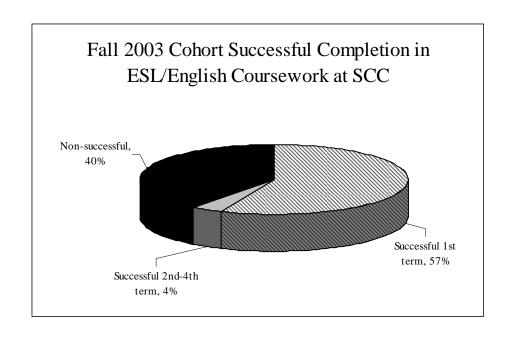

## **Summary of Findings**

- ➤ Overall, 57% of Fall 2003 cohort students succeeded in their first attempt in that course. However, success rates in two courses varied sharply: ESL N40 (5%) and ESL 110 (80%).
- ➤ Overall, only an additional 4% of cohort students succeeded in their 2<sup>nd</sup>-4<sup>th</sup> attempts.