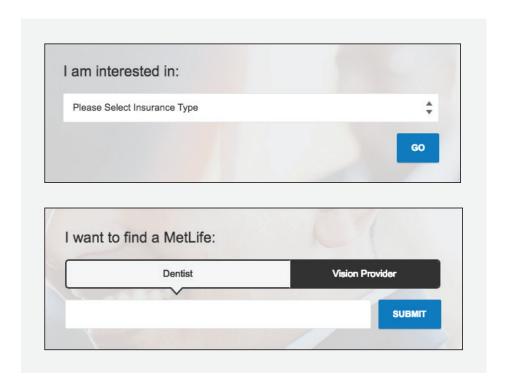

## Step 1: Go to metlife.com

Step 2: Select "I want to find a MetLife:"

Click "Dentist" and enter your ZIP Code, and select your network.

## Step 3: Advanced Search

Use the Advanced Search option to locate a dentist by name, language spoken, specialty or gender.

Like most group benefit programs, benefit programs offered by MetLife and its affiliates contain certain exclusions, exceptions, waiting periods, reductions, limitations and terms for keeping them in force. Please contact MetLife or your plan administrator for complete details.