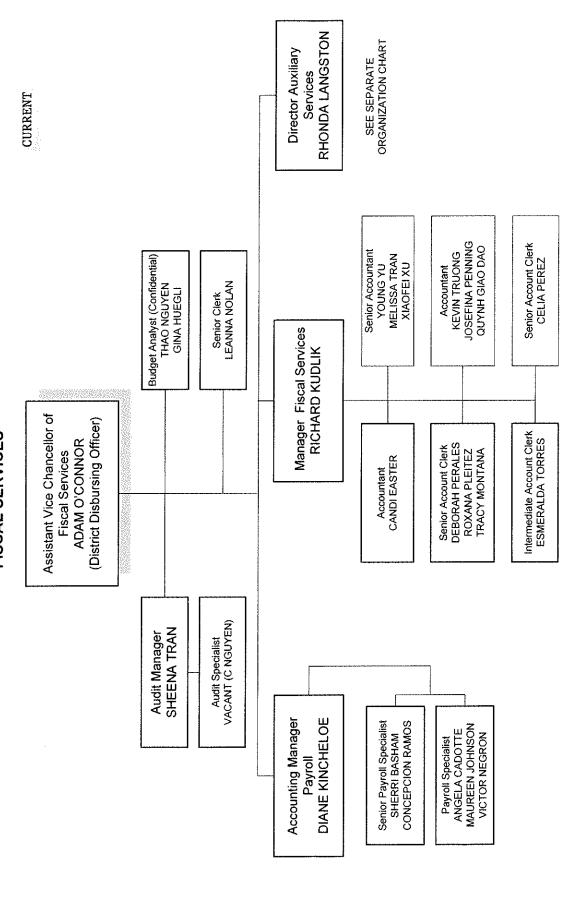

### RANCHO SANTIAGO COMMUNITY COLLEGE DISTRICT REORGANIZATION REQUEST FORM

Number # COO Assigned by Human Resources

| change of position, please attach a cost of position worksheet.                                                                                                                                                              | Miles change in your program or department. It proposing a new androi                                                      |
|------------------------------------------------------------------------------------------------------------------------------------------------------------------------------------------------------------------------------|----------------------------------------------------------------------------------------------------------------------------|
| Site/Department/Division: District Office Fiscal Services                                                                                                                                                                    |                                                                                                                            |
| Manager/Supervisor: Adam O'Connor                                                                                                                                                                                            |                                                                                                                            |
| Position(s) affected:                                                                                                                                                                                                        |                                                                                                                            |
| CURRENT POSITION                                                                                                                                                                                                             | PROPOSED POSITION                                                                                                          |
| Budget Analyst (Confidential)                                                                                                                                                                                                | Manager of Budget, Forcasting and Analysis (Supervisory)                                                                   |
|                                                                                                                                                                                                                              | 4                                                                                                                          |
|                                                                                                                                                                                                                              | ·                                                                                                                          |
|                                                                                                                                                                                                                              | 1                                                                                                                          |
|                                                                                                                                                                                                                              | Proposed annual salary/benefits cost \$_158,114.46                                                                         |
| Specify budget impact – include exact amounts or the best available estimate a                                                                                                                                               | - <b>-</b>                                                                                                                 |
| GENERAL FUNDS   ▼                                                                                                                                                                                                            | RESTRICTED FUNDS                                                                                                           |
| Course of faring (account frambers).                                                                                                                                                                                         | from budget number 11-0000-672000-54211-5100                                                                               |
| · ·                                                                                                                                                                                                                          | necessary buoget change forms)                                                                                             |
| Reason for reorganization:                                                                                                                                                                                                   |                                                                                                                            |
| There is a need for better coordination of the budget development proprojections. This reorganization eliminates one budget analyst to creat budget analyst and create efficiencies in the department. No additional Budget. | ate this management position which will supervise the remaining                                                            |
| Will there be duties and/or responsibilities that will no longer be performed/requive.  No Yes If yes, please explain below.                                                                                                 | uired in this department/division?                                                                                         |
| Does this change affect more than one department/division? No ✓                                                                                                                                                              | Yes If yes, please explain below.                                                                                          |
| Please note: You are required to attach both current and proposed organization this form.                                                                                                                                    | pn charts (highlighting all positions affected, both current and proposed) with                                            |
| Submitted by (District Cabinet Member):                                                                                                                                                                                      | Date: 2/8/17                                                                                                               |
| Human Resources (Signature/Date): 2/8/17                                                                                                                                                                                     | Business Operations & Fiscal Sections (Signature/Date):  Resource Development (Signature/Date - Only for Restricted Funds) |
| COLLEGE POSITIONS                                                                                                                                                                                                            | DISTRICT POSITIONS                                                                                                         |
| President's Council Approval (Signature/Date):                                                                                                                                                                               | Chancefor's Cabine Approval (Signature/Date): 2/37/7                                                                       |
| Chancellor's Cabinet Approval (Signature/Date):                                                                                                                                                                              | Chancellor's Council Approval (Signature/Date):                                                                            |
| CSEA (Signature/Date):                                                                                                                                                                                                       | CSEA (Signature/Date):                                                                                                     |

# Rancho Santiago Community College District BUSINESS OPERATIONS AND FISCAL SERVICES FISCAL SERVICES

### **RSCCD**

CURRENT