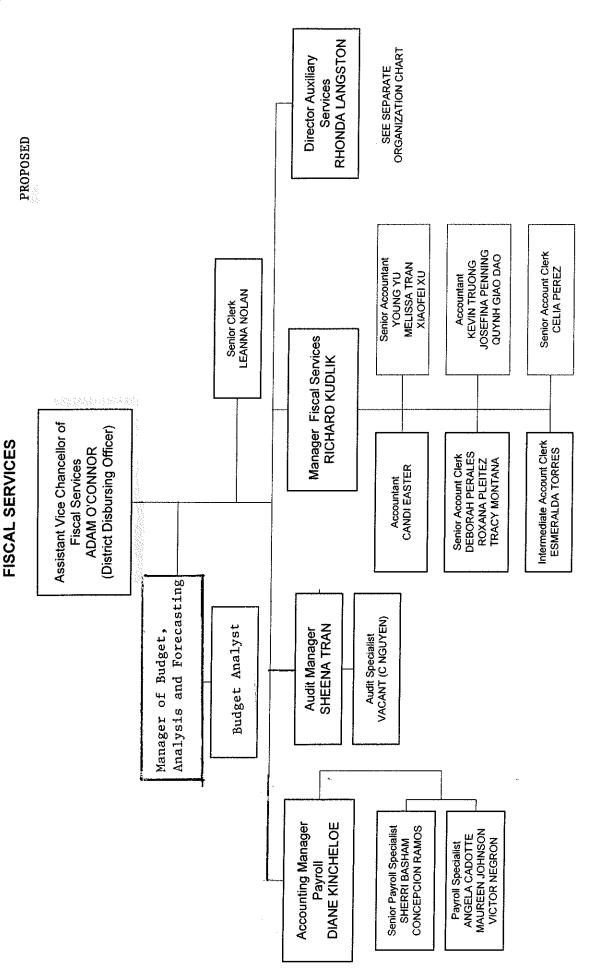

### RANCHO SANTIAGO COMMUNITY COLLEGE DISTRICT REORGANIZATION REQUEST FORM

Number # COO Assigned by Human Resources

| change of position, please attach a cost of position worksheet.                                                                                                                                                              | Miles change in your program or department. It proposing a new androi                                                      |
|------------------------------------------------------------------------------------------------------------------------------------------------------------------------------------------------------------------------------|----------------------------------------------------------------------------------------------------------------------------|
| Site/Department/Division: District Office Fiscal Services                                                                                                                                                                    |                                                                                                                            |
| Manager/Supervisor: Adam O'Connor                                                                                                                                                                                            |                                                                                                                            |
| Position(s) affected:                                                                                                                                                                                                        |                                                                                                                            |
| CURRENT POSITION                                                                                                                                                                                                             | PROPOSED POSITION                                                                                                          |
| Budget Analyst (Confidential)                                                                                                                                                                                                | Manager of Budget, Forcasting and Analysis (Supervisory)                                                                   |
|                                                                                                                                                                                                                              | 4                                                                                                                          |
|                                                                                                                                                                                                                              | ·                                                                                                                          |
|                                                                                                                                                                                                                              | 1                                                                                                                          |
|                                                                                                                                                                                                                              | Proposed annual salary/benefits cost \$_158,114.46                                                                         |
| Specify budget impact – include exact amounts or the best available estimate a                                                                                                                                               | - <b>-</b>                                                                                                                 |
| GENERAL FUNDS   ▼                                                                                                                                                                                                            | RESTRICTED FUNDS                                                                                                           |
| Course of faring (account frambers).                                                                                                                                                                                         | from budget number 11-0000-672000-54211-5100                                                                               |
| · ·                                                                                                                                                                                                                          | necessary buoget change forms)                                                                                             |
| Reason for reorganization:                                                                                                                                                                                                   |                                                                                                                            |
| There is a need for better coordination of the budget development proprojections. This reorganization eliminates one budget analyst to creat budget analyst and create efficiencies in the department. No additional Budget. | ate this management position which will supervise the remaining                                                            |
| Will there be duties and/or responsibilities that will no longer be performed/requive.  No Yes If yes, please explain below.                                                                                                 | uired in this department/division?                                                                                         |
| Does this change affect more than one department/division? No ✓                                                                                                                                                              | Yes If yes, please explain below.                                                                                          |
| Please note: You are required to attach both current and proposed organization this form.                                                                                                                                    | pn charts (highlighting all positions affected, both current and proposed) with                                            |
| Submitted by (District Cabinet Member):                                                                                                                                                                                      | Date: 2/8/17                                                                                                               |
| Human Resources (Signature/Date): 2/8/17                                                                                                                                                                                     | Business Operations & Fiscal Sections (Signature/Date):  Resource Development (Signature/Date - Only for Restricted Funds) |
| COLLEGE POSITIONS                                                                                                                                                                                                            | DISTRICT POSITIONS                                                                                                         |
| President's Council Approval (Signature/Date):                                                                                                                                                                               | Chancefor's Cabine Approval (Signature/Date): 2/37/7                                                                       |
| Chancellor's Cabinet Approval (Signature/Date):                                                                                                                                                                              | Chancellor's Council Approval (Signature/Date):                                                                            |
| CSEA (Signature/Date):                                                                                                                                                                                                       | CSEA (Signature/Date):                                                                                                     |

### **COST OF NEW POSITION**

| POSITION TITLE              | Budget Analyst     |                 |                |  |
|-----------------------------|--------------------|-----------------|----------------|--|
| GRADE & STEP                | MONTHLY<br>RATE    | NO OF<br>MONTHS | ANNUAL<br>COST |  |
| Both are at Grade K, Step 7 | <b>\$</b> 7,641.94 | 12              | \$ 91,703.28   |  |