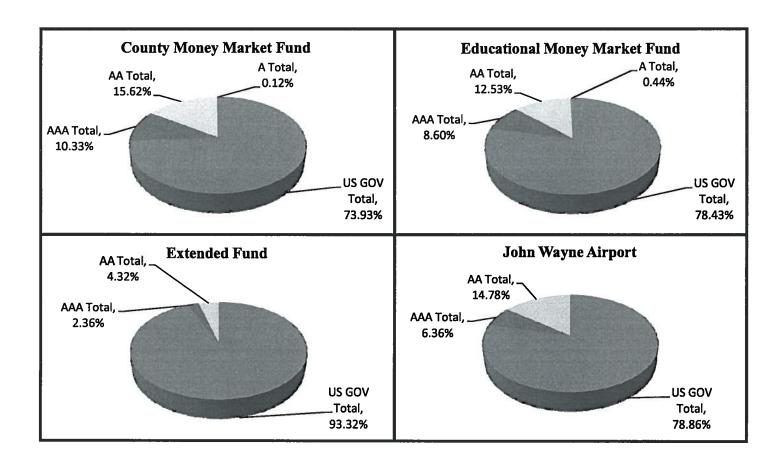

#### 5.4 Quarterly Investment Report as of September 30, 2013

Information

The quarterly investment report as of September 30, 2013, is presented as information.

\*5.5 Adoption of Resolution No. 13-40 – Change Order #9 for Bid #1134 Contract with Tropical Plaza Nursery, Inc. for Landscaping for Humanities
Building at Santiago Canyon College