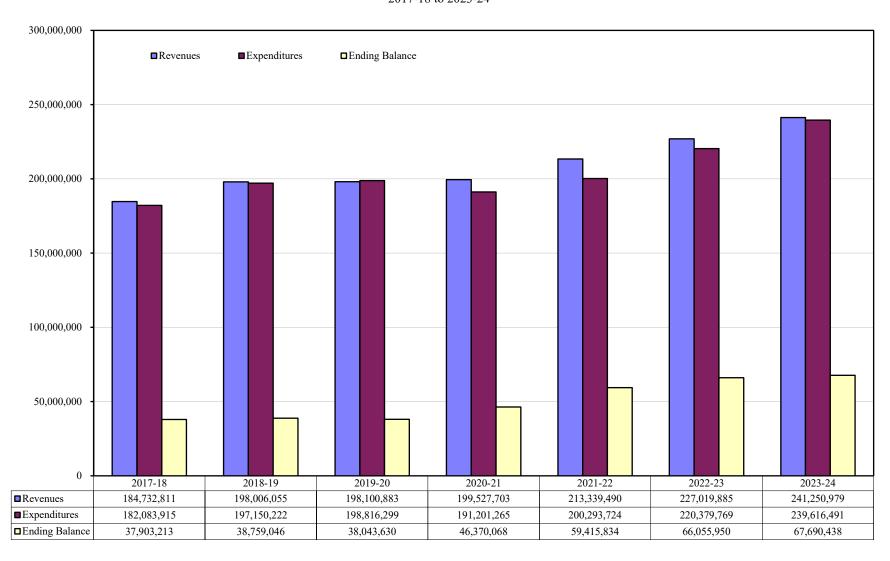

0     | 11.18%     | 67,690,438          | 2.47%   |
| Adjustment to Beginning Balance | -           | -           | _        |             | _       | _           | _          | -           | _        |                |            | -                   |         |
| Adjusted Beginning Fund Balance | 37,903,213  | 38,759,046  | =        | 38,043,630  | =       | 46,370,068  | =          | 59,415,834  | =        | 66,055,950     | =          | 67,690,438          |         |
| Ending Balance (% of Exp)       | 20.82%      | 19.66%      |          | 19.14%      |         | 24.25%      |            | 29.66%      |          | 29.97%         |            | 28.25%              |         |

## Tentative Budget 2022-23

Recap of Revenues and Expenditures General Fund 11 and 13 2017-18 to 2023-24



Tentative Budget 2023-24

#### **Recap of Revenue and Expenses - General Fund 12**

The table of multi-year financial information allows a comparison of prior fiscal years to projections for the current fiscal year. The table covers the following periods: fiscal years 2017-18 through 2023-24

|                                 | Actual 2017-18 | Actual 2018-19 | %<br>Change   | Actual 2019-20 | %<br>Change     | Actual 2020-21 | %<br>Change | Actual 2021-22                        | %<br>Change | Est.<br>Actual<br>2022-23             | %<br>Change | Tentative<br>Budget<br>2023-24 | %<br>Change |
|---------------------------------|----------------|----------------|---------------|----------------|-----------------|----------------|-------------|---------------------------------------|------