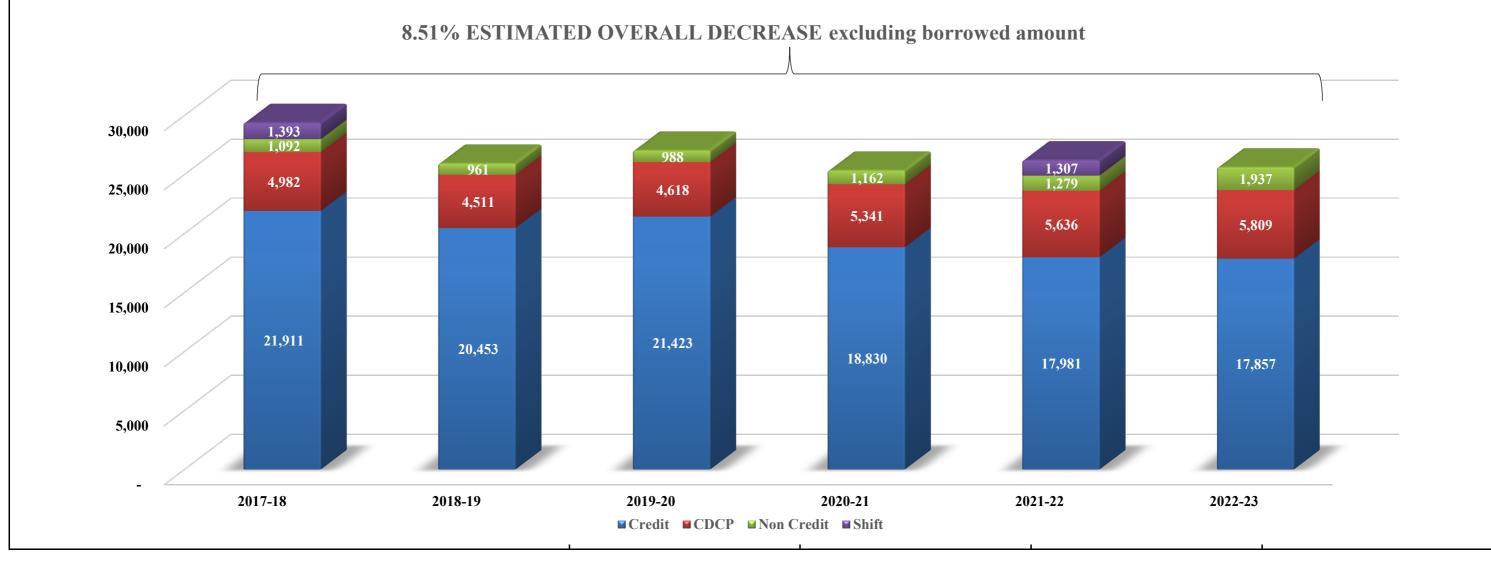

636      |           |         | 5,809  |         |        |
| Non-Credit                             | 1,092       |                          |       | 961    |                |         | 988    |         |       | 1,162  |         |        | 1,279      |           |         | 1,937  |         |        |
| Total                                  | 29,378      | 100.00%                  | 6.76% | 25,925 | 100.00%        | -11.75% | 27,029 | 100.00% | 4.26% | 25,333 | 100.00% | -6.27% | 26,203     | 100.00%   | 3.43%   | 25,603 | 100.00% | -2.29% |
| -                                      |             |                          | •     |        | •              |         |        | •       |       |        | •       |        |            |           |         |        | •       |        |



|        |                    | STRS                |                      |             |        | PERS               | Total               | Combine            |             |             |
|--------|--------------------|---------------------|----------------------|-------------|--------|--------------------|---------------------|--------------------|-------------|-------------|
| •      | Annual             |                     | Annual               | Cumulative  | Annual |                    | Annual              | Cumulative         | Annual      | Cumulativ   |
|        | Change             | Rate                | Impact <sup>1</sup>  | Impact      | Change | Rate               | Impact <sup>2</sup> | Impact             | Impact      | Impac       |
| 013-14 |