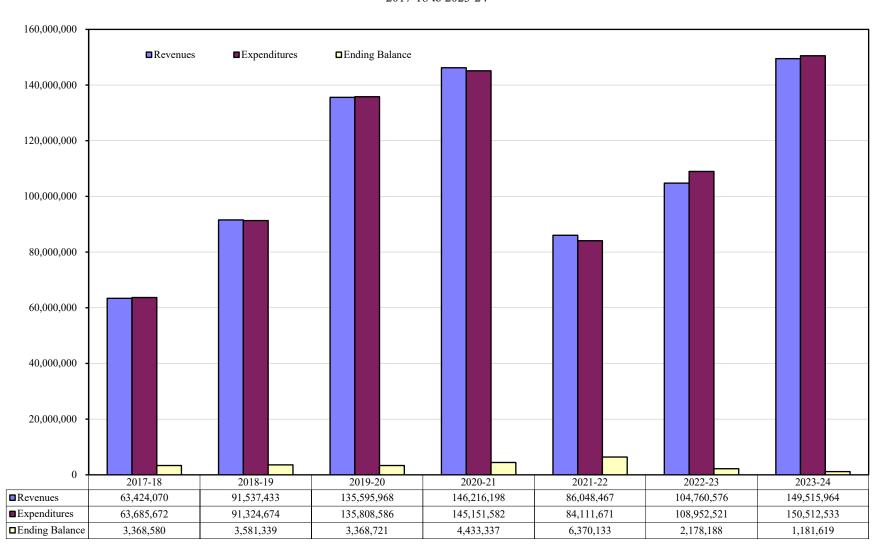

| _           |                                |             |
| Adjusted Beginning Fund Balance | 3,368,580      | 3,581,339      | _             | 3,368,721      | _               | 4,433,337      | _           | 6,370,133                             | =           | 2,178,188                             | =           | 1,181,619                      |             |
| Ending Balance (% of Exp)       | 5.29%          | 3.92%          |               | 2.48%          |                 | 3.05%          |             | 7.57%                                 |             | 2.00%                                 |             | 0.79%                          |             |

## Tentative Budget 2022-23

Recap of Revenues and Expenditures General Fund 12 2017-18 to 2023-24