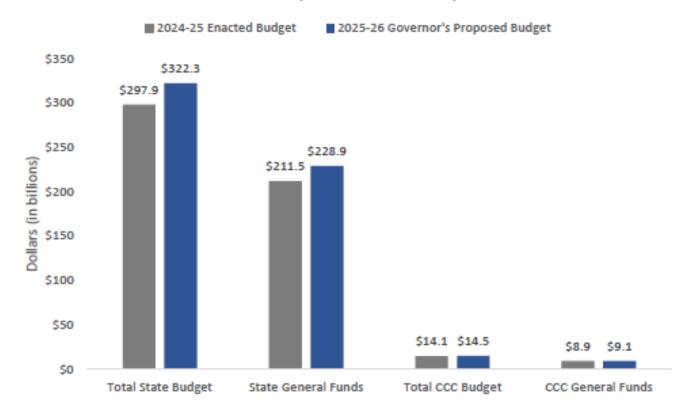

# Summary of Key Changes

Figure 1: Proposed 2025-26 budget reflects increase of about \$24 billion from 2024-25 (dollars in billions).

# Governor's 2025-26 Budget Proposal

- Anticipated balanced budget
  - Revenues are \$16.5B above FY 2024-25
  - Total spending of \$322.2B
    - \$228.9B from General Fund
  - Surplus of \$363M (based upon 2024-25 budget agreement)
- Revenues are still considered "volatile"
  - Dependence on progressive tax system (high income earners)
  - Behavior of stock market
- Contributions to **Reserves** of \$16.9B
  - Budget Stabilization Account (Rainy Day Fund) \$10.9B
  - Special Fund for Economic Uncertainties (SFEU) -\$4.5B
  - Prop 98 Reserve \$1.5B