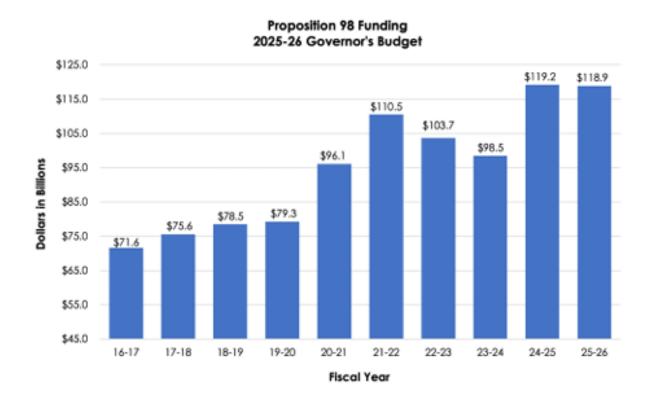

### Higher Education Funding

- Prop 98 guarantee calculated to be \$117.6B
- Increase of \$7.5B over 3 years since FY 2023-24, but a small reduction in FY2025-26
- Funding for CCC of \$21.1B
- COLA of \$230.4M or 2.43% applied to SCFF, apportionment funding, and selected categorical programs (\$16M)
- Enrollment Growth funded at 0.5%
- Prop 2 fund \$51.5M (one-time) allocated for critical infrastructure, facility modernization and enrollment growth projects for 28 colleges
- No funding for Deferred Maintenance
- \$168M for Statewide Technology Transformation
- \$162.5M for Statewide Common Data Platform
- \$100M (one time), \$7M (ongoing) for Expanded Credit for Prior Learning
- \$30M for Rising Scholars Program