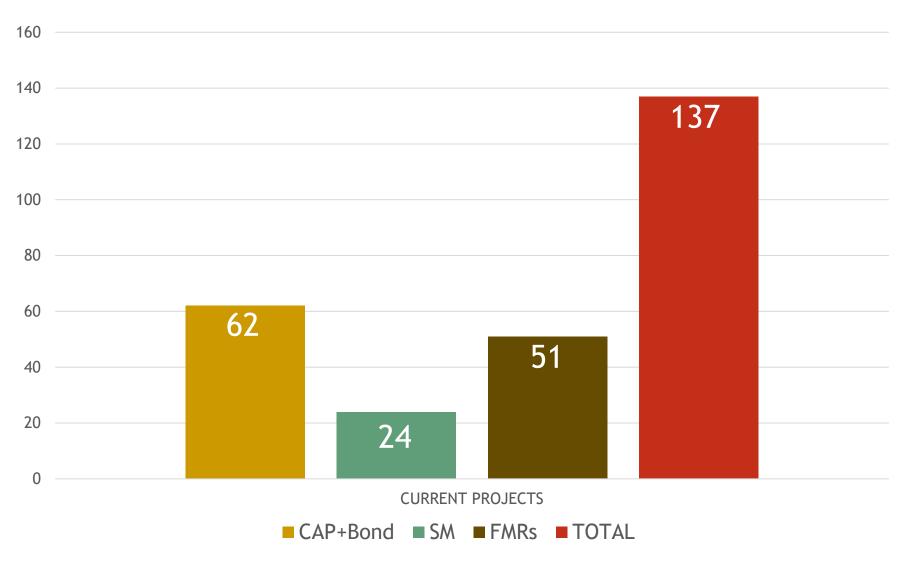

- ADA
- Stormwater & Sustainability Projects
- Safety Projects (e.g. Key and Access Control)
- Districtwide Infrastructure (e.g. ITS)



#### Needs: Unfunded Capital Projects

- Five-Year Capital Construction Plan (Facility Master Plan 2026-2030): \$1.2 billion
- ► Five-Year Scheduled Maintenance Plan & Repair Work (w/ADA): \$231 million
- Fire Life Safety Repair Work: \$14 million
- Stormwater & Sustainability Projects: \$69.6 million
- Safety/Security Projects (e.g. Key and Access Control Infrastructure) \$104 million
- ▶ Districtwide Technology Infrastructure (e.g. ITS): \$20.6 million

Note: Projects may be listed on multiple categories due to the nature of the scope of work (e.g. infrastructure and technology)

RANCHO SANTIAGO
Community College District

### Current Capital Projects



#### All Capital Projects

## # of Capital/Bond, State Scheduled Maintenance & College Facilities Modifications by Year



# Capital Outlay Revenue & Expenses History

#### Capital Outlay Projects Fund - Fund 41 Revenue & Expenses

|                                                                                                                                                                                        | Actual<br>Revenue<br>\$0<br>850,879<br>229,136 | Actual<br>Revenue           | Actual<br>Revenue           | Actual<br>Revenue          | Actual<br>Revenue            | Estimated<br>Revenue         |
|----------------------------------------------------------------------------------------------------------------------------------------------------------------------------------