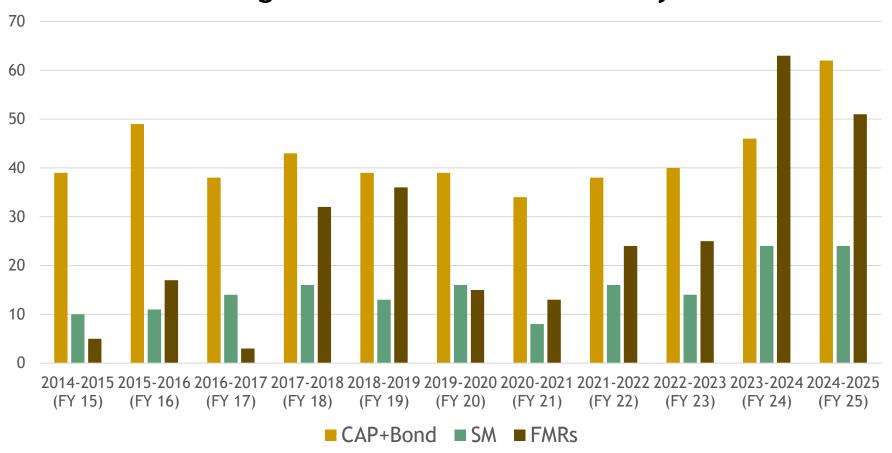

## # of Capital/Bond, State Scheduled Maintenance & College Facilities Modifications by Year