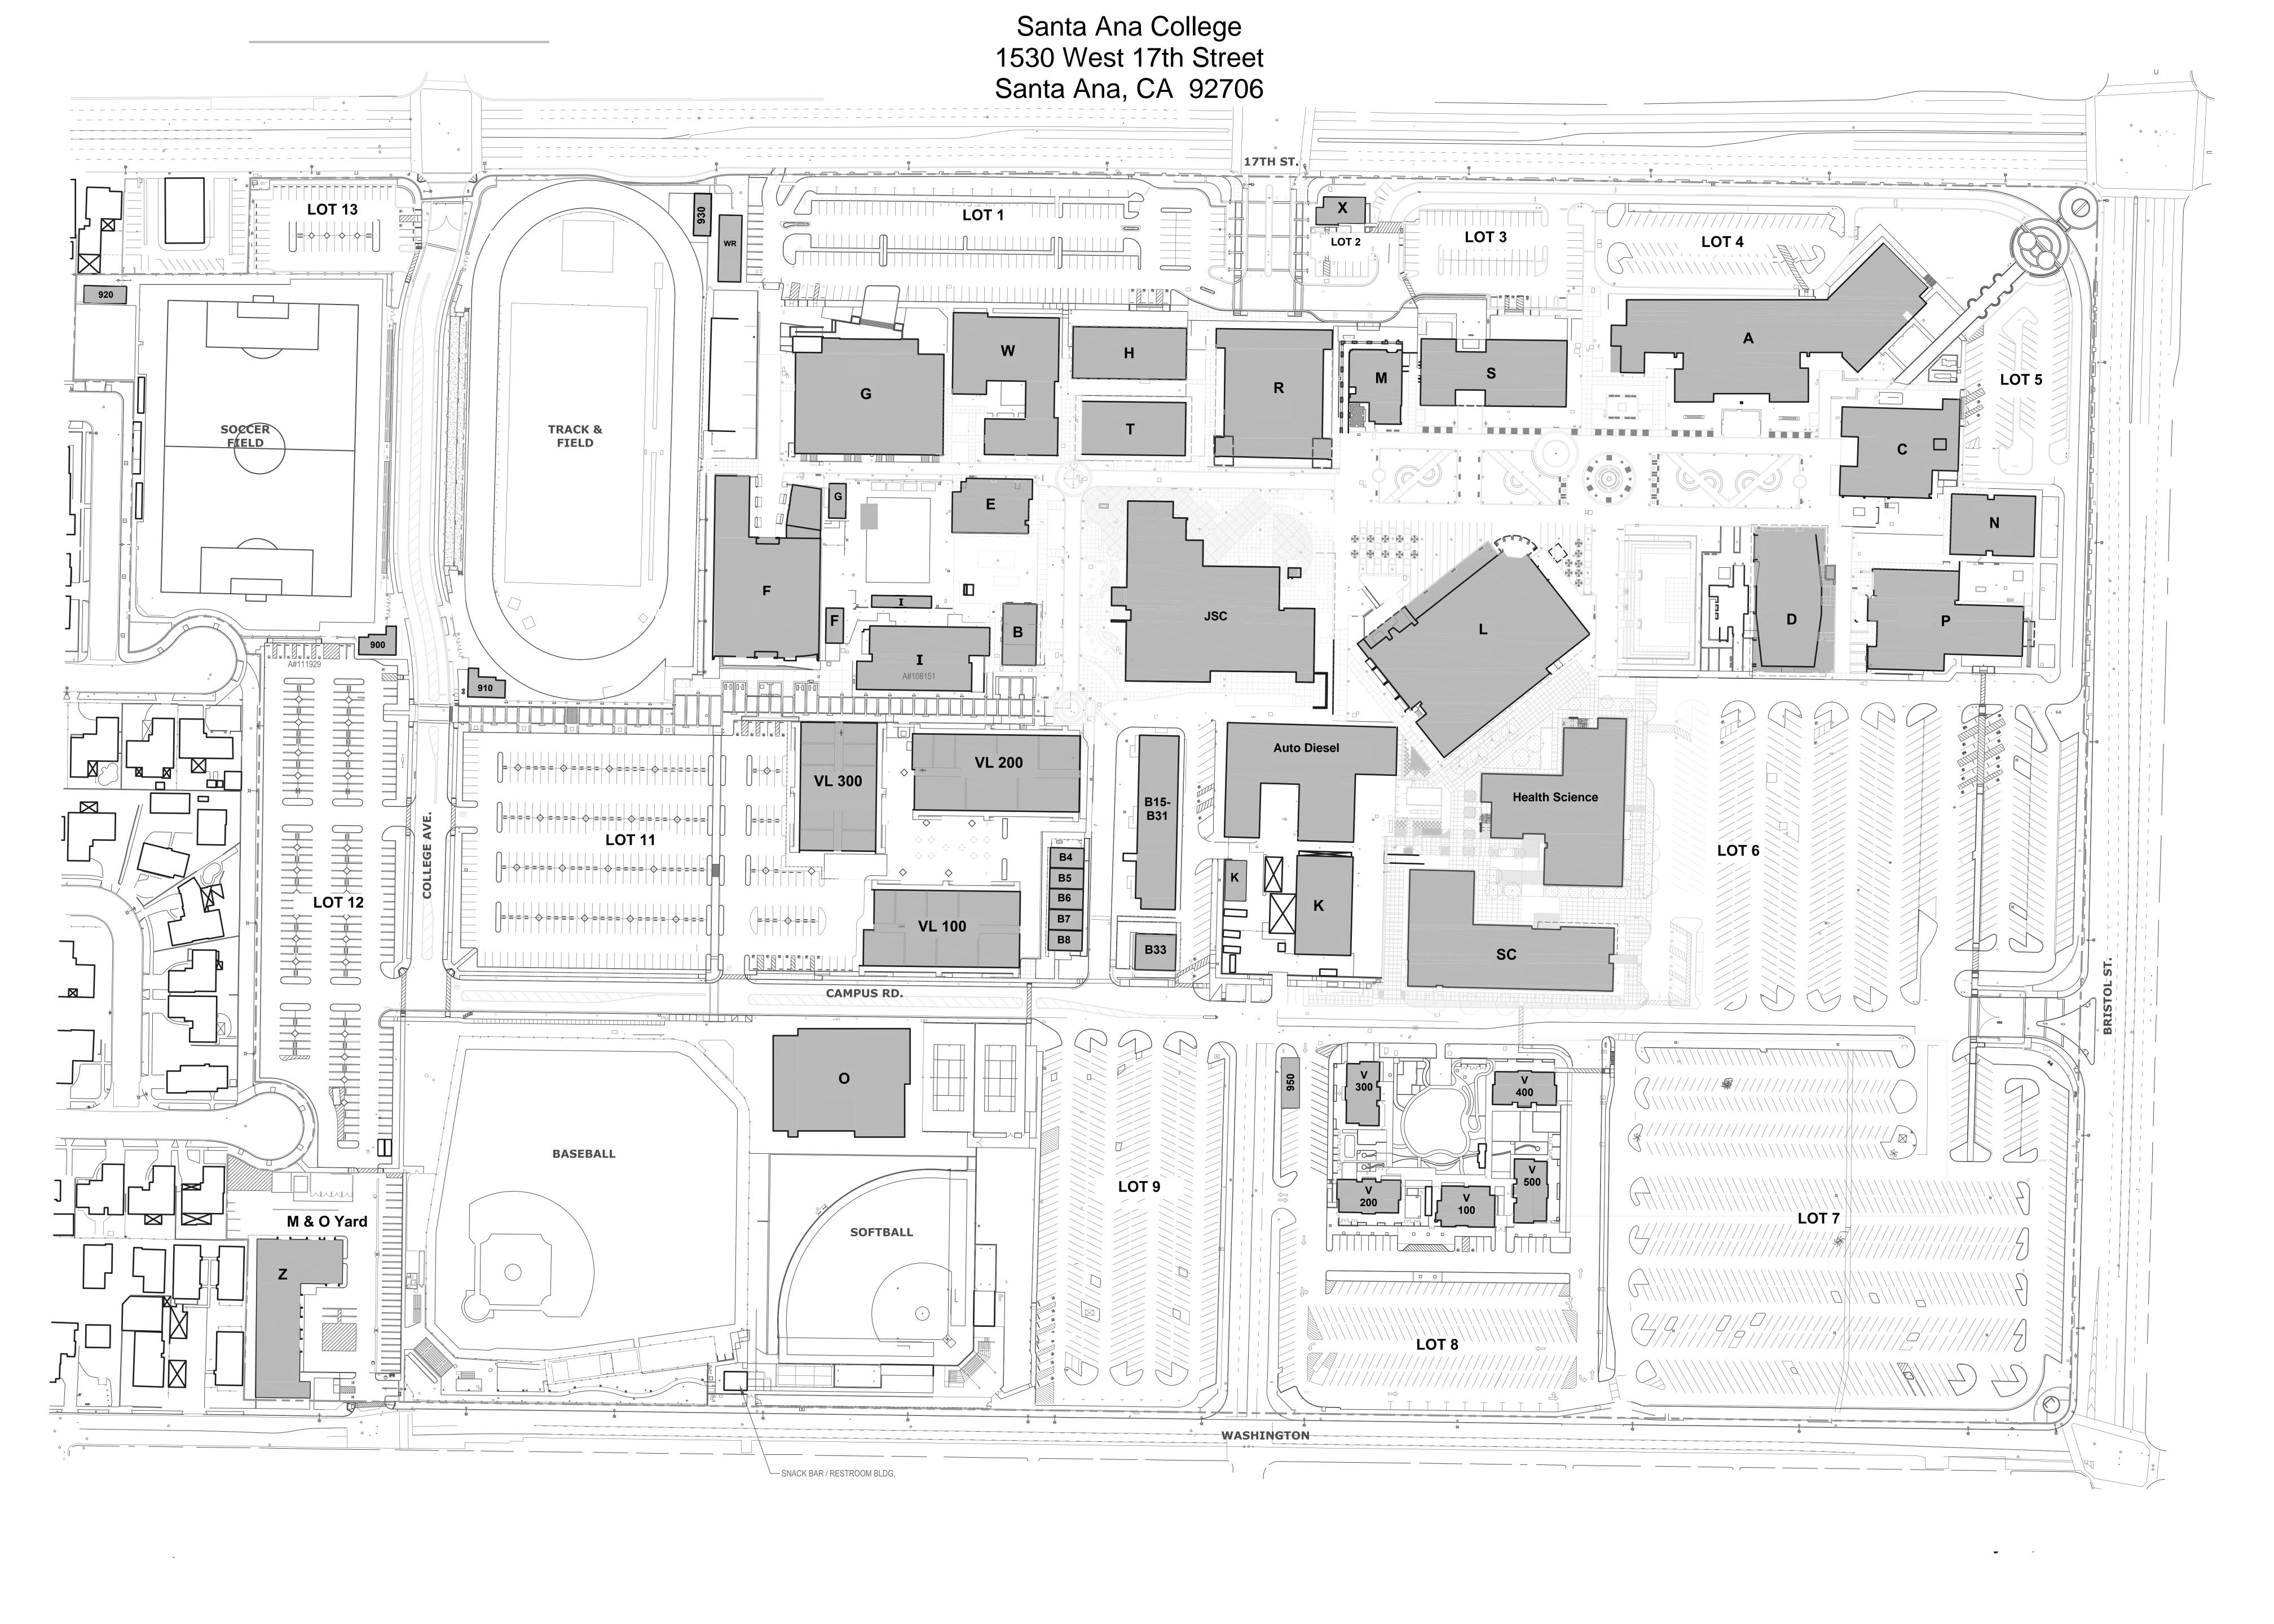

# CENTENNIAL EDUCATION CENTER 2900 West Edinger Avenue Santa Ana, CA 92704

Digital Media Center 1300 South Bristol Street Santa Ana, CA 92704

SOUTH BRISTOL STREET

\_\_\_\_\_\_

SANTA CLARA AVENUE

8045 East Chapman Avenue Orange, CA 92869 714-628-4900