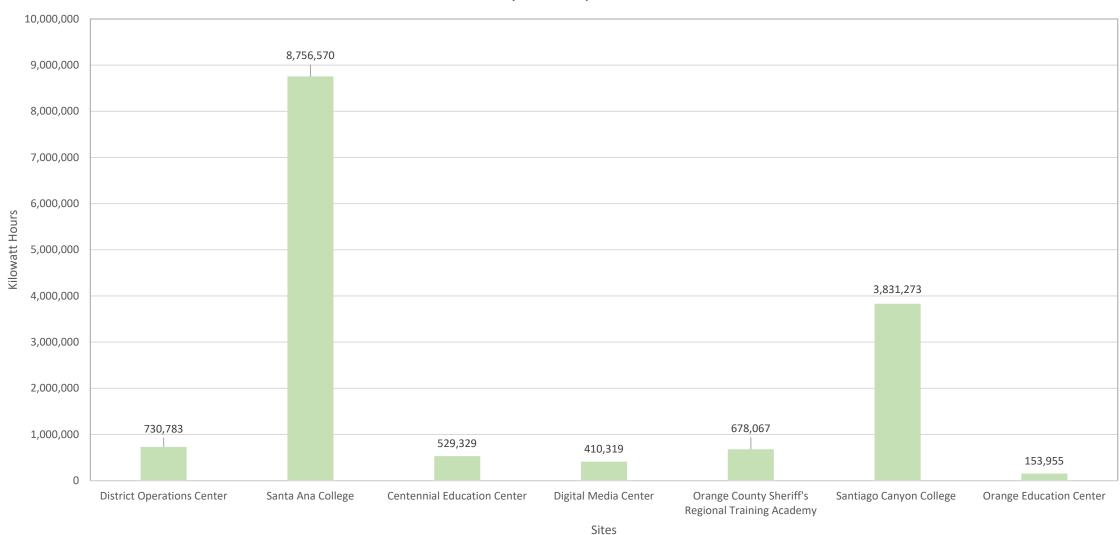

### **Electricity Use by Kilowatt Hours Per Site by Fiscal Year**

|                                                   | 2012-13    |            |            |            |            |            |            |            |            |            |            |
|---------------------------------------------------|------------|------------|------------|------------|------------|------------|------------|------------|------------|------------|------------|
| Sites                                             | (Baseline) | 2013-14    | 2014-15    | 2015-16    | 2016-17    | 2017-18    | 2018-19    | 2019-20    | 2020-21    | 2021-22    | 2022-23    |
| District Operations Center                        | 1,222,424  | 1,379,409  | 1,125,280  | 847,325    | 865,735    | 883,893    | 856,975    | 825,599    | 737,901    | 778,176    | 730,783    |
| Santa Ana College                                 | 8,669,762  | 8,722,061  | 8,140,174  | 8,166,950  | 8,244,453  | 8,460,769  | 7,333,808  | 7,007,845  | 6,652,093  | 7,920,443  | 8,756,570  |
| Centennial Education Center                       | 680,089    | 659,451    | 644,109    | 624,532    | 605,279    | 622,904    | 619,319    | 513,996    | 325,125    | 490,867    | 529,329    |
| Digital Media Center                              | 492,034    | 508,408    | 528,452    | 529,502    | 529,429    | 428,529    | 400,392    | 392,792    | 364,284    | 406,769    | 410,319    |
| Orange County Sheriff's Regional Training Academy | 823,648    | 889,446    | 936,498    | 876,507    | 785,915    | 725,676    | 703,366    | 695,604    | 673,285    | 672,563    | 678,067    |
| Santiago Canyon College                           | 4,991,821  | 4,895,855  | 5,520,082  | 5,072,556  | 5,153,590  | 4,747,751  | 4,185,125  | 3,837,760  | 3,241,879  | 3,882,682  | 3,831,273  |
| Orange Education Center                           | 780,722    | 514,535    | 444,519    | 427,247    | 351,542    | 235,468    | 245,102    | 112,303    | 51,693     | 60,136     | 153,955    |
| Districtwide                                      | 17,660,500 | 17,569,165 | 17,339,114 | 16,544,619 | 16,535,943 | 16,104,990 | 14,344,087 | 13,385,899 | 12,046,260 | 14,211,636 | 15,090,296 |

### District Sites Electricity Consumption Fiscal Year 2022-23