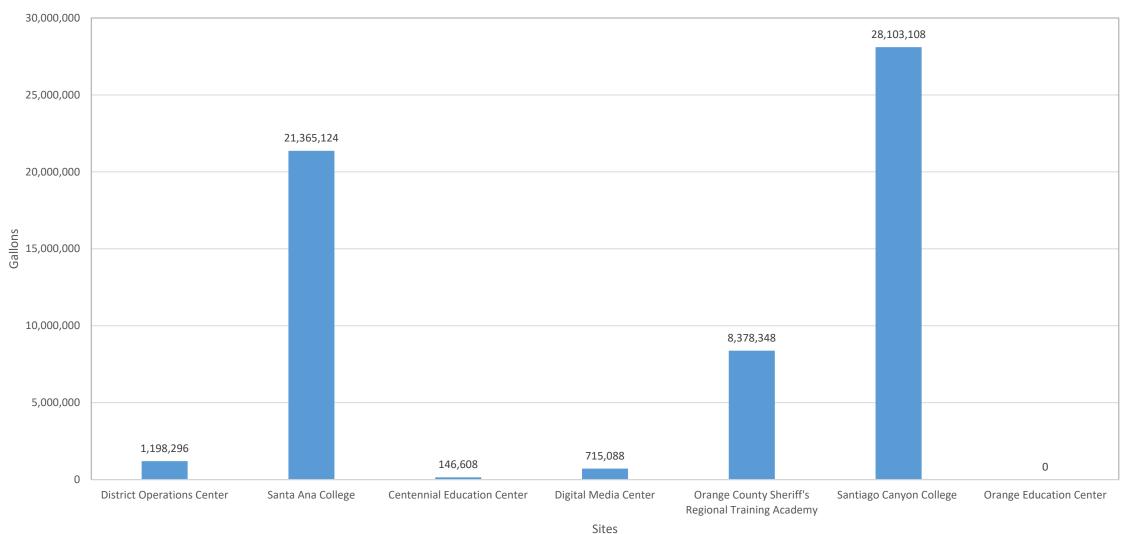

# District Sites Water Consumption Fiscal Year 2020-21

### Water Use by Gallons per Site by Fiscal Year

|                                                   | 2012-13    |            |            |            |            |            |            |            |            |            |            |
|---------------------------------------------------|------------|------------|------------|------------|------------|------------|------------|------------|------------|------------|------------|
| Sites                                             | (Baseline) | 2013-14    | 2014-15    | 2015-16    | 2016-17    | 2017-18    | 2018-19    | 2019-20    | 2020-21    | 2021-22    | 2022-23    |
| District Operations Center                        | 1,997,160  | 1,875,984  | 1,813,900  | 1,438,404  | 1,674,024  | 2,093,652  | 1,543,124  | 1,460,844  | 1,198,296  | 1,688,984  | 1,819,136  |
| Santa Ana College                                 | 35,758,140 | 36,499,408 | 31,588,788 | 27,594,468 | 27,079,096 | 35,137,300 | 25,981,780 | 24,680,260 | 21,365,124 | 24,404,248 | 24,486,528 |
| Centennial Education Center                       | 1,329,944  | 1,442,892  | 1,376,320  | 1,415,964  | 1,281,324  | 1,207,272  | 1,258,136  | 969,408    | 146,608    | 454,036    | 750,992    |
| Digital Media Center                              | 417,384    | 401,676    | 565,488    | 332,112    | 257,312    | 395,692    | 466,004    | 412,896    | 715,088    | 363,528    | 276,760    |
| Orange County Sheriff's Regional Training Academy | 1,828,860  | 2,047,276  | 2,126,564  | 1,415,216  | 1,244,672  | 845,988    | 1,295,536  | 2,427,260  | 8,378,348  | 4,862,748  | 831,776    |
| Santiago Canyon College                           | 37,986,432 | 41,012,840 | 32,291,908 | 20,534,096 | 22,499,092 | 29,388,172 | 26,468,728 | 26,122,404 | 28,103,108 | 28,334,988 | 21,600,744 |
| Orange Education Center                           | 1,414,468  | 742,016    | 878,900    | 373,252    | 1,040,468  | 963,424    | 130,900    | 5,984      | 0          | 0          | 0          |
| Districtwide                                      | 80,732,388 | 84,022,092 | 70,641,868 | 53,103,512 | 55,075,988 | 70,031,500 | 57,144,208 | 56,079,056 | 59,906,572 | 60,108,532 | 49,765,936 |