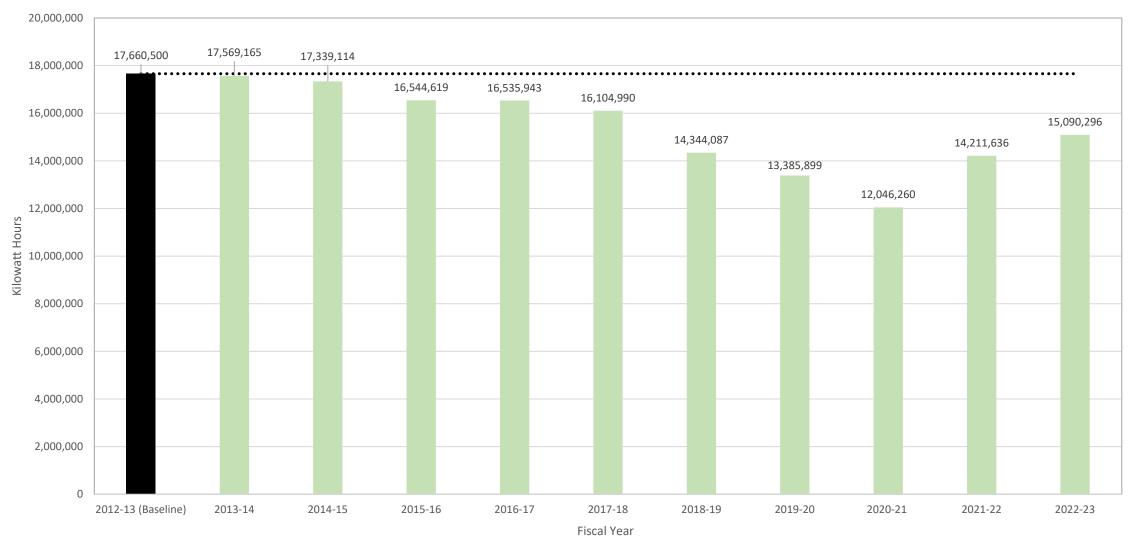

### **Electricity Use by Kilowatt Hours Per Site by Fiscal Year**

|                                                   | 2012-13    |            |            |            |            |            |            |            |            |            |            |
|---------------------------------------------------|------------|------------|------------|------------|------------|------------|------------|------------|------------|------------|------------|
| Sites                                             | (Baseline) | 2013-14    | 2014-15    | 2015-16    | 2016-17    | 2017-18    | 2018-19    | 2019-20    | 2020-21    | 2021-22    | 2022-23    |
| District Operations Center                        | 1,222,424  | 1,379,409  | 1,125,280  | 847,325    | 865,735    | 883,893    | 856,975    | 825,599    | 737,901    | 778,176    | 730,783    |
| Santa Ana College                                 | 8,669,762  | 8,722,061  | 8,140,174  | 8,166,950  | 8,244,453  | 8,460,769  | 7,333,808  | 7,007,845  | 6,652,093  | 7,920,443  | 8,756,570  |
| Centennial Education Center                       | 680,089    | 659,451    | 644,109    | 624,532    | 605,279    | 622,904    | 619,319    | 513,996    | 325,125    | 490,867    | 529,329    |
| Digital Media Center                              | 492,034    | 508,408    | 528,452    | 529,502    | 529,429    | 428,529    | 400,392    | 392,792    | 364,284    | 406,769    | 410,319    |
| Orange County Sheriff's Regional Training Academy | 823,648    | 889,446    | 936,498    | 876,507    | 785,915    | 725,676    | 703,366    | 695,604    | 673,285    | 672,563    | 678,067    |
| Santiago Canyon College                           | 4,991,821  | 4,895,855  | 5,520,082  | 5,072,556  | 5,153,590  | 4,747,751  | 4,185,125  | 3,837,760  | 3,241,879  | 3,882,682  | 3,831,273  |
| Orange Education Center                           | 780,722    | 514,535    | 444,519    | 427,247    | 351,542    | 235,468    | 245,102    | 112,303    | 51,693     | 60,136     | 153,955    |
| Districtwide                                      | 17,660,500 | 17,569,165 | 17,339,114 | 16,544,619 | 16,535,943 | 16,104,990 | 14,344,087 | 13,385,899 | 12,046,260 | 14,211,636 | 15,090,296 |

# Districtwide Electricity Consumption History by Fiscal Year