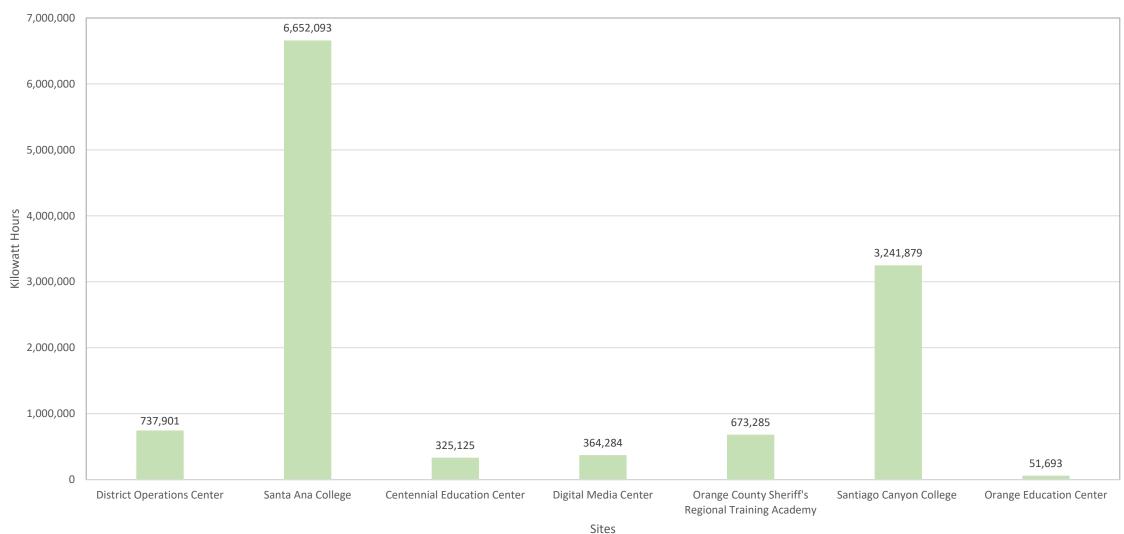

### **Electricity Use by Kilowatt Hours Per Site by Fiscal Year**

|                                                   | 2012-13    |            |            |            |            |            |            |            |            |            |            |
|---------------------------------------------------|------------|------------|------------|------------|------------|------------|------------|------------|------------|------------|------------|
| Sites                                             | (Baseline) | 2013-14    | 2014-15    | 2015-16    | 2016-17    | 2017-18    | 2018-19    | 2019-20    | 2020-21    | 2021-22    | 2022-23    |
| District Operations Center                        | 1,222,424  | 1,379,409  | 1,125,280  | 847,325    | 865,735    | 883,893    | 856,975    | 825,599    | 737,901    | 778,176    | 730,783    |
| Santa Ana College                                 | 8,669,762  | 8,722,061  | 8,140,174  | 8,166,950  | 8,244,453  | 8,460,769  | 7,333,808  | 7,007,845  | 6,652,093  | 7,920,443  | 8,756,570  |
| Centennial Education Center                       | 680,089    | 659,451    | 644,109    | 624,532    | 605,279    | 622,904    | 619,319    | 513,996    | 325,125    | 490,867    | 529,329    |
| Digital Media Center                              | 492,034    | 508,408    | 528,452    | 529,502    | 529,429    | 428,529    | 400,392    | 392,792    | 364,284    | 406,769    | 410,319    |
| Orange County Sheriff's Regional Training Academy | 823,648    | 889,446    | 936,498    | 876,507    | 785,915    | 725,676    | 703,366    | 695,604    | 673,285    | 672,563    | 678,067    |
| Santiago Canyon College                           | 4,991,821  | 4,895,855  | 5,520,082  | 5,072,556  | 5,153,590  | 4,747,751  | 4,185,125  | 3,837,760  | 3,241,879  | 3,882,682  | 3,831,273  |
| Orange Education Center                           | 780,722    | 514,535    | 444,519    | 427,247    | 351,542    | 235,468    | 245,102    | 112,303    | 51,693     | 60,136     | 153,955    |
| Districtwide                                      | 17,660,500 | 17,569,165 | 17,339,114 | 16,544,619 | 16,535,943 | 16,104,990 | 14,344,087 | 13,385,899 | 12,046,260 | 14,211,636 | 15,090,296 |

# District Sites Electricity Consumption Fiscal Year 2020-21