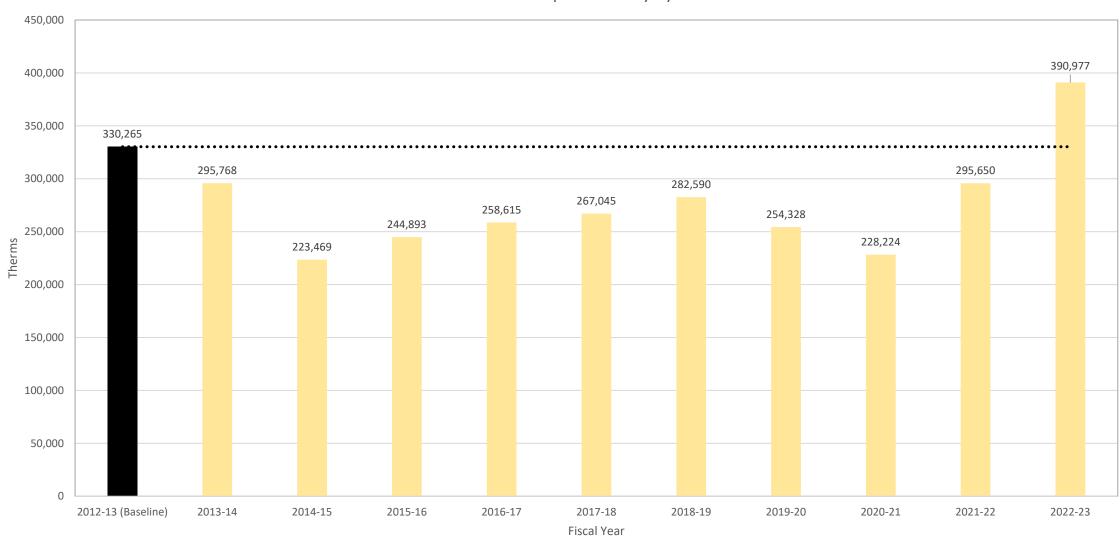

### Natural Gas Use by Therms Per Site by Fiscal Year

|                                                   | 2012-13    |         |         |         |         |         |         |         |         |         |         |
|---------------------------------------------------|------------|---------|---------|---------|---------|---------|---------|---------|---------|---------|---------|
| Sites                                             | (Baseline) | 2013-14 | 2014-15 | 2015-16 | 2016-17 | 2017-18 | 2018-19 | 2019-20 | 2020-21 | 2021-22 | 2022-23 |
| District Operations Center                        | 7,303      | 8,360   | 5,331   | 7,347   | 11,016  | 14,738  | 15,238  | 11,668  | 9,300   | 7,684   | 15,498  |
| Santa Ana College                                 | 141,777    | 125,931 | 104,654 | 111,837 | 122,283 | 138,617 | 141,208 | 134,050 | 146,209 | 181,483 | 255,500 |
| Centennial Education Center                       | 2,939      | 2,134   | 1,790   | 2,029   | 2,055   | 1,702   | 2,165   | 2,172   | 2,209   | 2,658   | 3,027   |
| Digital Media Center                              | 3,602      | 3,489   | 3,308   | 3,420   | 6,389   | 3,127   | 311     | 1,795   | 510     | 1       | 65      |
| Orange County Sheriff's Regional Training Academy | 7,037      | 6,195   | 3,004   | 4,377   | 4,210   | 6,831   | 6,292   | 6,480   | 4,864   | 4,825   | 8,977   |
| Santiago Canyon College                           | 157,181    | 142,773 | 105,172 | 114,745 | 112,475 | 101,996 | 117,376 | 98,163  | 65,132  | 98,999  | 107,910 |
| Orange Education Center                           | 10,426     | 6,886   | 210     | 1,138   | 187     | 34      | 0       | 0       | 0       | 0       | 0       |
| Districtwide                                      | 330,265    | 295,768 | 223,469 | 244,893 | 258,615 | 267,045 | 282,590 | 254,328 | 228,224 | 295,650 | 390,977 |

# Districtwide Gas Consumption History by Fiscal Year