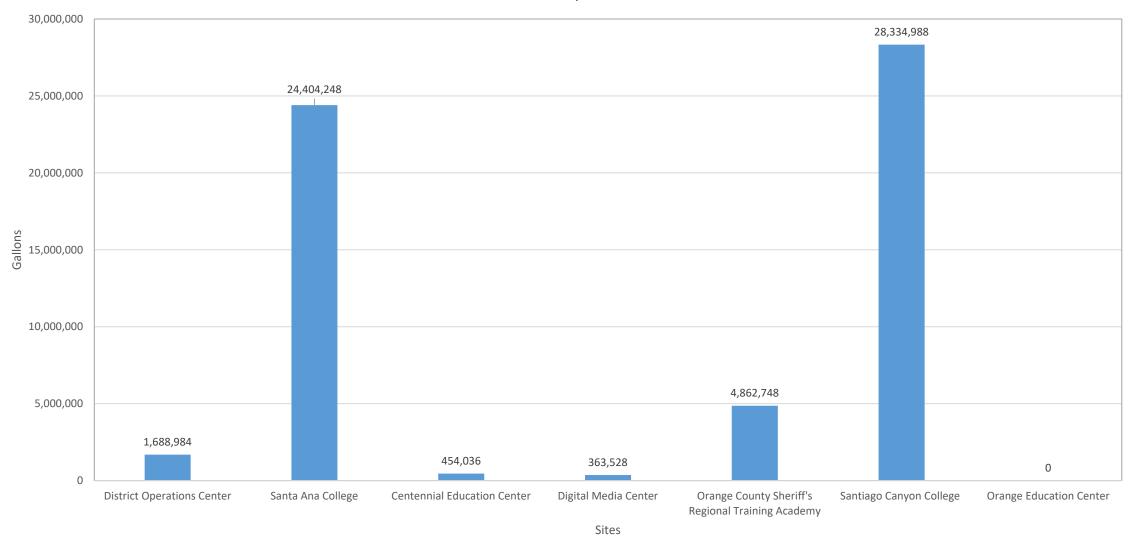

# District Sites Water Consumption Fiscal Year 2021-22

### Water Use by Gallons per Site by Fiscal Year

|                                                   | 2012-13    |            |            |            |            |            |            |            |            |            |            |
|---------------------------------------------------|------------|------------|------------|------------|------------|------------|------------|------------|------------|------------|------------|
| Sites                                             | (Baseline) | 2013-14    | 2014-15    | 2015-16    | 2016-17    | 2017-18    | 2018-19    | 2019-20    | 2020-21    | 2021-22    | 2022-23    |
| District Operations Center                        | 1,997,160  | 1,875,984  | 1,813,900  | 1,438,404  | 1,674,024  | 2,093,652  | 1,543,124  | 1,460,844  | 1,198,296  | 1,688,984  | 1,819,136  |
| Santa Ana College                                 | 35,758,140 | 36,499,408 | 31,588,788 | 27,594,468 | 27,079,096 | 35,137,300 | 25,981,780 | 24,680,260 | 21,365,124 | 24,404,248 | 24,486,528 |
| Centennial Education Center                       | 1,329,944  | 1,442,892  | 1,376,320  | 1,415,964  | 1,281,324  | 1,207,272  | 1,258,136  | 969,408    | 146,608    | 454,036    | 750,992    |
| Digital Media Center                              | 417,384    | 401,676    | 565,488    | 332,112    | 257,312    | 395,692    | 466,004    | 412,896    | 715,088    | 363,528    | 276,760    |
| Orange County Sheriff's Regional Training Academy | 1,828,860  | 2,047,276  | 2,126,564  | 1,415,216  | 1,244,672  | 845,988    | 1,295,536  | 2,427,260  | 8,378,348  | 4,862,748  | 831,776    |
| Santiago Canyon College                           | 37,986,432 | 41,012,840 | 32,291,908 | 20,534,096 | 22,499,092 | 29,388,172 | 26,468,728 | 26,122,404 | 28,103,108 | 28,334,988 | 21,600,744 |
| Orange Education Center                           | 1,414,468  | 742,016    | 878,900    | 373,252    | 1,040,468  | 963,424    | 130,900    | 5,984      | 0          | 0          | 0          |
| Districtwide                                      | 80,732,388 | 84,022,092 | 70,641,868 | 53,103,512 | 55,075,988 | 70,031,500 | 57,144,208 | 56,079,056 | 59,906,572 | 60,108,532 | 49,765,936 |