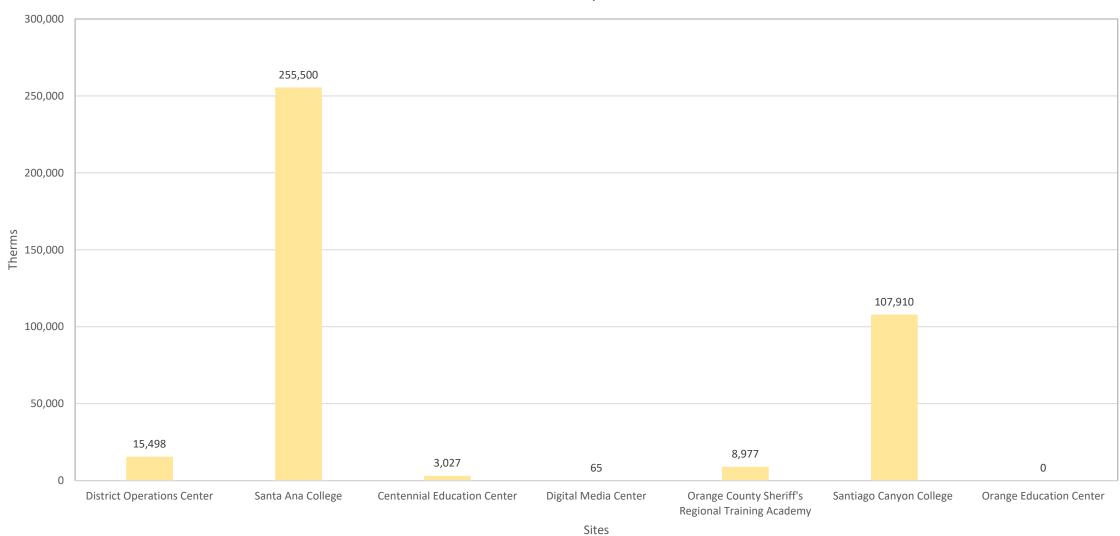

### Natural Gas Use by Therms Per Site by Fiscal Year

|                                                   | 2012-13    |         |         |         |         |         |         |         |         |         |         |
|---------------------------------------------------|------------|---------|---------|---------|---------|---------|---------|---------|---------|---------|---------|
| Sites                                             | (Baseline) | 2013-14 | 2014-15 | 2015-16 | 2016-17 | 2017-18 | 2018-19 | 2019-20 | 2020-21 | 2021-22 | 2022-23 |
| District Operations Center                        | 7,303      | 8,360   | 5,331   | 7,347   | 11,016  | 14,738  | 15,238  | 11,668  | 9,300   | 7,684   | 15,498  |
| Santa Ana College                                 | 141,777    | 125,931 | 104,654 | 111,837 | 122,283 | 138,617 | 141,208 | 134,050 | 146,209 | 181,483 | 255,500 |
| Centennial Education Center                       | 2,939      | 2,134   | 1,790   | 2,029   | 2,055   | 1,702   | 2,165   | 2,172   | 2,209   | 2,658   | 3,027   |
| Digital Media Center                              | 3,602      | 3,489   | 3,308   | 3,420   | 6,389   | 3,127   | 311     | 1,795   | 510     | 1       | 65      |
| Orange County Sheriff's Regional Training Academy | 7,037      | 6,195   | 3,004   | 4,377   | 4,210   | 6,831   | 6,292   | 6,480   | 4,864   | 4,825   | 8,977   |
| Santiago Canyon College                           | 157,181    | 142,773 | 105,172 | 114,745 | 112,475 | 101,996 | 117,376 | 98,163  | 65,132  | 98,999  | 107,910 |
| Orange Education Center                           | 10,426     | 6,886   | 210     | 1,138   | 187     | 34      | 0       | 0       | 0       | 0       | 0       |
| Districtwide                                      | 330,265    | 295,768 | 223,469 | 244,893 | 258,615 | 267,045 | 282,590 | 254,328 | 228,224 | 295,650 | 390,977 |

# District Sites Natural Gas Consumption Fiscal Year 2022-23