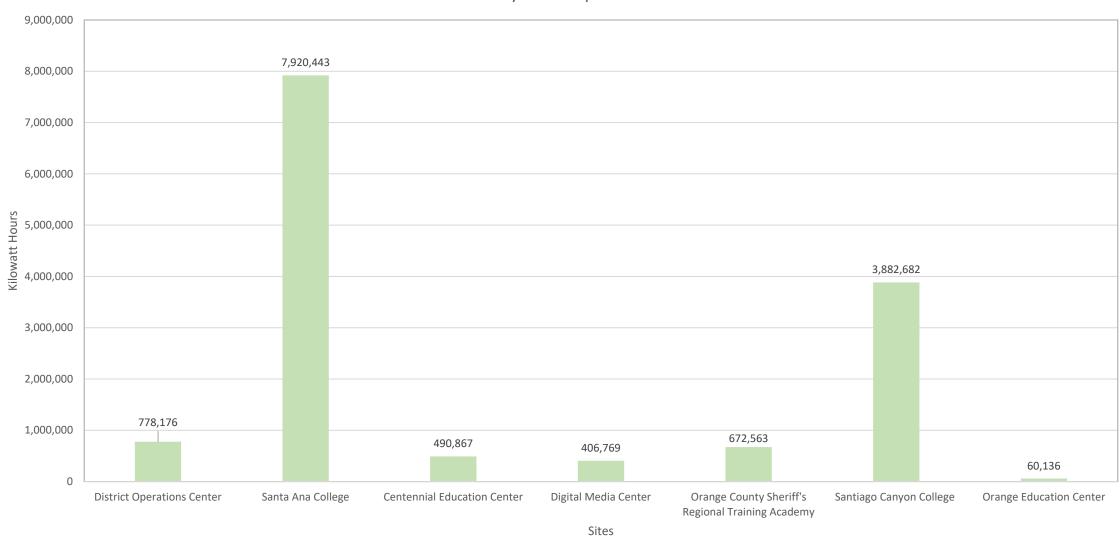

### **Electricity Use by Kilowatt Hours Per Site by Fiscal Year**

|                                                   | 2012-13    |            |            |            |            |            |            |            |            |            |            |
|---------------------------------------------------|------------|------------|------------|------------|------------|------------|------------|------------|------------|------------|------------|
| Sites                                             | (Baseline) | 2013-14    | 2014-15    | 2015-16    | 2016-17    | 2017-18    | 2018-19    | 2019-20    | 2020-21    | 2021-22    | 2022-23    |
| District Operations Center                        | 1,222,424  | 1,379,409  | 1,125,280  | 847,325    | 865,735    | 883,893    | 856,975    | 825,599    | 737,901    | 778,176    | 730,783    |
| Santa Ana College                                 | 8,669,762  | 8,722,061  | 8,140,174  | 8,166,950  | 8,244,453  | 8,460,769  | 7,333,808  | 7,007,845  | 6,652,093  | 7,920,443  | 8,756,570  |
| Centennial Education Center                       | 680,089    | 659,451    | 644,109    | 624,532    | 605,279    | 622,904    | 619,319    | 513,996    | 325,125    | 490,867    | 529,329    |
| Digital Media Center                              | 492,034    | 508,408    | 528,452    | 529,502    | 529,429    | 428,529    | 400,392    | 392,792    | 364,284    | 406,769    | 410,319    |
| Orange County Sheriff's Regional Training Academy | 823,648    | 889,446    | 936,498    | 876,507    | 785,915    | 725,676    | 703,366    | 695,604    | 673,285    | 672,563    | 678,067    |
| Santiago Canyon College                           | 4,991,821  | 4,895,855  | 5,520,082  | 5,072,556  | 5,153,590  | 4,747,751  | 4,185,125  | 3,837,760  | 3,241,879  | 3,882,682  | 3,831,273  |
| Orange Education Center                           | 780,722    | 514,535    | 444,519    | 427,247    | 351,542    | 235,468    | 245,102    | 112,303    | 51,693     | 60,136     | 153,955    |
| Districtwide                                      | 17,660,500 | 17,569,165 | 17,339,114 | 16,544,619 | 16,535,943 | 16,104,990 | 14,344,087 | 13,385,899 | 12,046,260 | 14,211,636 | 15,090,296 |

### District Sites Electricity Consumption Fiscal Year 2021-22