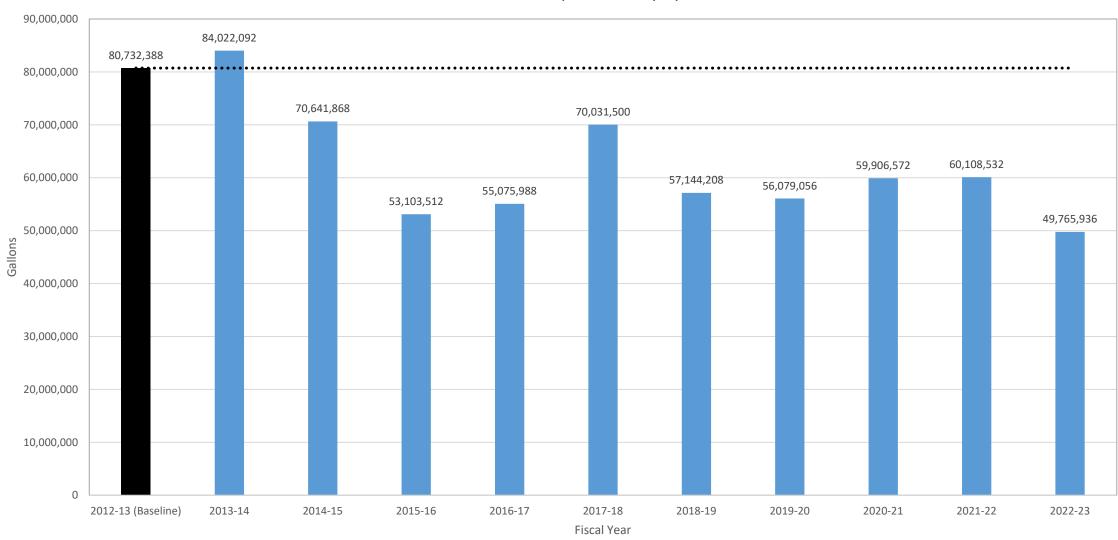

# Districtwide Water Consumption History by Fiscal Year

### Water Use by Gallons per Site by Fiscal Year

|                                                   | 2012-13    |            |            |            |            |            |            |            |            |            |            |
|---------------------------------------------------|------------|------------|------------|------------|------------|------------|------------|------------|------------|------------|------------|
| Sites                                             | (Baseline) | 2013-14    | 2014-15    | 2015-16    | 2016-17    | 2017-18    | 2018-19    | 2019-20    | 2020-21    | 2021-22    | 2022-23    |
| District Operations Center                        | 1,997,160  | 1,875,984  | 1,813,900  | 1,438,404  | 1,674,024  | 2,093,652  | 1,543,124  | 1,460,844  | 1,198,296  | 1,688,984  | 1,819,136  |
| Santa Ana College                                 | 35,758,140 | 36,499,408 | 31,588,788 | 27,594,468 | 27,079,096 | 35,137,300 | 25,981,780 | 24,680,260 | 21,365,124 | 24,404,248 | 24,486,528 |
| Centennial Education Center                       | 1,329,944  | 1,442,892  | 1,376,320  | 1,415,964  | 1,281,324  | 1,207,272  | 1,258,136  | 969,408    | 146,608    | 454,036    | 750,992    |
| Digital Media Center                              | 417,384    | 401,676    | 565,488    | 332,112    | 257,312    | 395,692    | 466,004    | 412,896    | 715,088    | 363,528    | 276,760    |
| Orange County Sheriff's Regional Training Academy | 1,828,860  | 2,047,276  | 2,126,564  | 1,415,216  | 1,244,672  | 845,988    | 1,295,536  | 2,427,260  | 8,378,348  | 4,862,748  | 831,776    |
| Santiago Canyon College                           | 37,986,432 | 41,012,840 | 32,291,908 | 20,534,096 | 22,499,092 | 29,388,172 | 26,468,728 | 26,122,404 | 28,103,108 | 28,334,988 | 21,600,744 |
| Orange Education Center                           | 1,414,468  | 742,016    | 878,900    | 373,252    | 1,040,468  | 963,424    | 130,900    | 5,984      | 0          | 0          | 0          |
| Districtwide                                      | 80,732,388 | 84,022,092 | 70,641,868 | 53,103,512 | 55,075,988 | 70,031,500 | 57,144,208 | 56,079,056 | 59,906,572 | 60,108,532 | 49,765,936 |