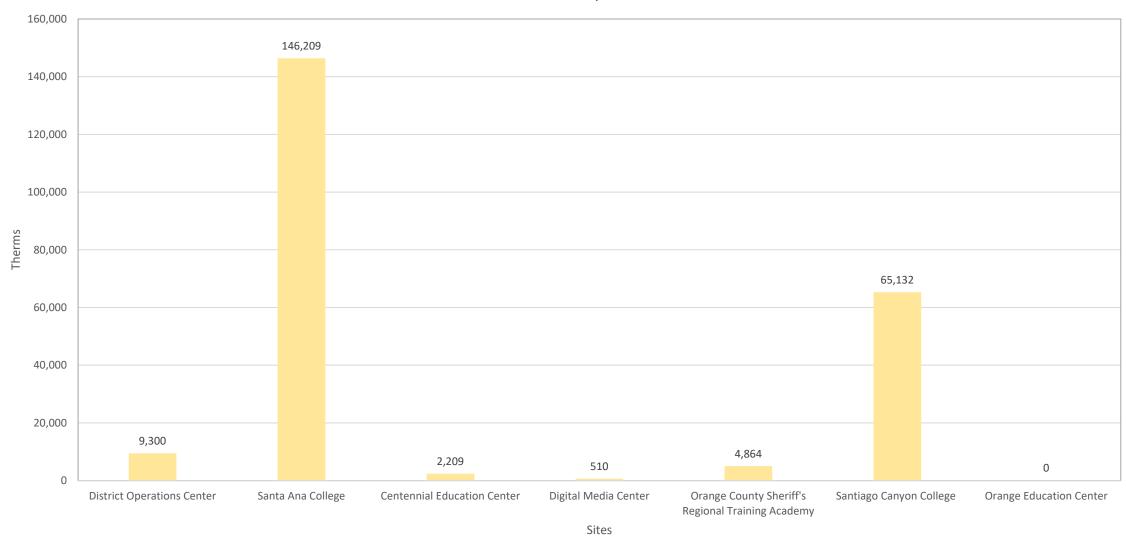

### Natural Gas Use by Therms Per Site by Fiscal Year

|                                                   | 2012-13    |         |         |         |         |         |         |         |         |         |         |
|---------------------------------------------------|------------|---------|---------|---------|---------|---------|---------|---------|---------|---------|---------|
| Sites                                             | (Baseline) | 2013-14 | 2014-15 | 2015-16 | 2016-17 | 2017-18 | 2018-19 | 2019-20 | 2020-21 | 2021-22 | 2022-23 |
| District Operations Center                        | 7,303      | 8,360   | 5,331   | 7,347   | 11,016  | 14,738  | 15,238  | 11,668  | 9,300   | 7,684   | 15,498  |
| Santa Ana College                                 | 141,777    | 125,931 | 104,654 | 111,837 | 122,283 | 138,617 | 141,208 | 134,050 | 146,209 | 181,483 | 255,500 |
| Centennial Education Center                       | 2,939      | 2,134   | 1,790   | 2,029   | 2,055   | 1,702   | 2,165   | 2,172   | 2,209   | 2,658   | 3,027   |
| Digital Media Center                              | 3,602      | 3,489   | 3,308   | 3,420   | 6,389   | 3,127   | 311     | 1,795   | 510     | 1       | 65      |
| Orange County Sheriff's Regional Training Academy | 7,037      | 6,195   | 3,004   | 4,377   | 4,210   | 6,831   | 6,292   | 6,480   | 4,864   | 4,825   | 8,977   |
| Santiago Canyon College                           | 157,181    | 142,773 | 105,172 | 114,745 | 112,475 | 101,996 | 117,376 | 98,163  | 65,132  | 98,999  | 107,910 |
| Orange Education Center                           | 10,426     | 6,886   | 210     | 1,138   | 187     | 34      | 0       | 0       | 0       | 0       | 0       |
| Districtwide                                      | 330,265    | 295,768 | 223,469 | 244,893 | 258,615 | 267,045 | 282,590 | 254,328 | 228,224 | 295,650 | 390,977 |

# District Sites Natural Gas Consumption Fiscal Year 2020-21