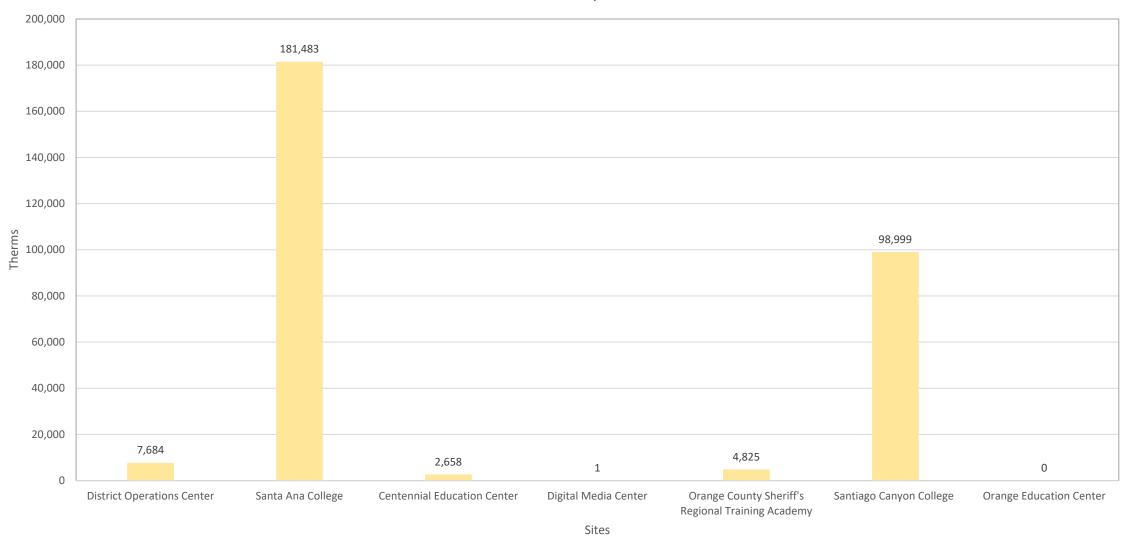

### Natural Gas Use by Therms Per Site by Fiscal Year

|                                                   | 2012-13    |         |         |         |         |         |         |         |         |         |         |
|---------------------------------------------------|------------|---------|---------|---------|---------|---------|---------|---------|---------|---------|---------|
| Sites                                             | (Baseline) | 2013-14 | 2014-15 | 2015-16 | 2016-17 | 2017-18 | 2018-19 | 2019-20 | 2020-21 | 2021-22 | 2022-23 |
| District Operations Center                        | 7,303      | 8,360   | 5,331   | 7,347   | 11,016  | 14,738  | 15,238  | 11,668  | 9,300   | 7,684   | 15,498  |
| Santa Ana College                                 | 141,777    | 125,931 | 104,654 | 111,837 | 122,283 | 138,617 | 141,208 | 134,050 | 146,209 | 181,483 | 255,500 |
| Centennial Education Center                       | 2,939      | 2,134   | 1,790   | 2,029   | 2,055   | 1,702   | 2,165   | 2,172   | 2,209   | 2,658   | 3,027   |
| Digital Media Center                              | 3,602      | 3,489   | 3,308   | 3,420   | 6,389   | 3,127   | 311     | 1,795   | 510     | 1       | 65      |
| Orange County Sheriff's Regional Training Academy | 7,037      | 6,195   | 3,004   | 4,377   | 4,210   | 6,831   | 6,292   | 6,480   | 4,864   | 4,825   | 8,977   |
| Santiago Canyon College                           | 157,181    | 142,773 | 105,172 | 114,745 | 112,475 | 101,996 | 117,376 | 98,163  | 65,132  | 98,999  | 107,910 |
| Orange Education Center                           | 10,426     | 6,886   | 210     | 1,138   | 187     | 34      | 0       | 0       | 0       | 0       | 0       |
| Districtwide                                      | 330,265    | 295,768 | 223,469 | 244,893 | 258,615 | 267,045 | 282,590 | 254,328 | 228,224 | 295,650 | 390,977 |

# District Sites Natural Gas Consumption Fiscal Year 2021-22