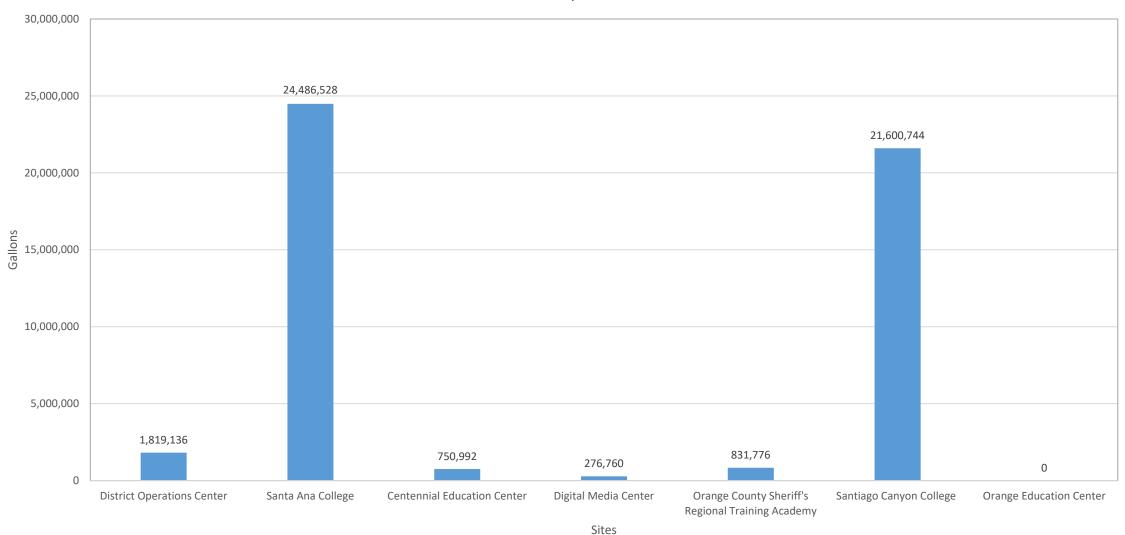

### District Sites Water Consumption Fiscal Year 2022-23

### Water Use by Gallons per Site by Fiscal Year

|                                                   | 2012-13    |            |            |            |            |            |            |            |            |            |            |
|---------------------------------------------------|------------|------------|------------|------------|------------|------------|------------|------------|------------|------------|------------|
| Sites                                             | (Baseline) | 2013-14    | 2014-15    | 2015-16    | 2016-17    | 2017-18    | 2018-19    | 2019-20    | 2020-21    | 2021-22    | 2022-23    |
| District Operations Center                        | 1,997,160  | 1,875,984  | 1,813,900  | 1,438,404  | 1,674,024  | 2,093,652  | 1,543,124  | 1,460,844  | 1,198,296  | 1,688,984  | 1,819,136  |
| Santa Ana College                                 | 35,758,140 | 36,499,408 | 31,588,788 | 27,594,468 | 27,079,096 | 35,137,300 | 25,981,780 | 24,680,260 | 21,365,124 | 24,404,248 | 24,486,528 |
| Centennial Education Center                       | 1,329,944  | 1,442,892  | 1,376,320  | 1,415,964  | 1,281,324  | 1,207,272  | 1,258,136  | 969,408    | 146,608    | 454,036    | 750,992    |
| Digital Media Center                              | 417,384    | 401,676    | 565,488    | 332,112    | 257,312    | 395,692    | 466,004    | 412,896    | 715,088    | 363,528    | 276,760    |
| Orange County Sheriff's Regional Training Academy | 1,828,860  | 2,047,276  | 2,126,564  | 1,415,216  | 1,244,672  | 845,988    | 1,295,536  | 2,427,260  | 8,378,348  | 4,862,748  | 831,776    |
| Santiago Canyon College                           | 37,986,432 | 41,012,840 | 32,291,908 | 20,534,096 | 22,499,092 | 29,388,172 | 26,468,728 | 26,122,404 | 28,103,108 | 28,334,988 | 21,600,744 |
| Orange Education Center                           | 1,414,468  | 742,016    | 878,900    | 373,252    | 1,040,468  | 963,424    | 130,900    | 5,984      | 0          | 0          | 0          |
| Districtwide                                      | 80,732,388 | 84,022,092 | 70,641,868 | 53,103,512 | 55,075,988 | 70,031,500 | 57,144,208 | 56,079,056 | 59,906,572 | 60,108,532 | 49,765,936 |